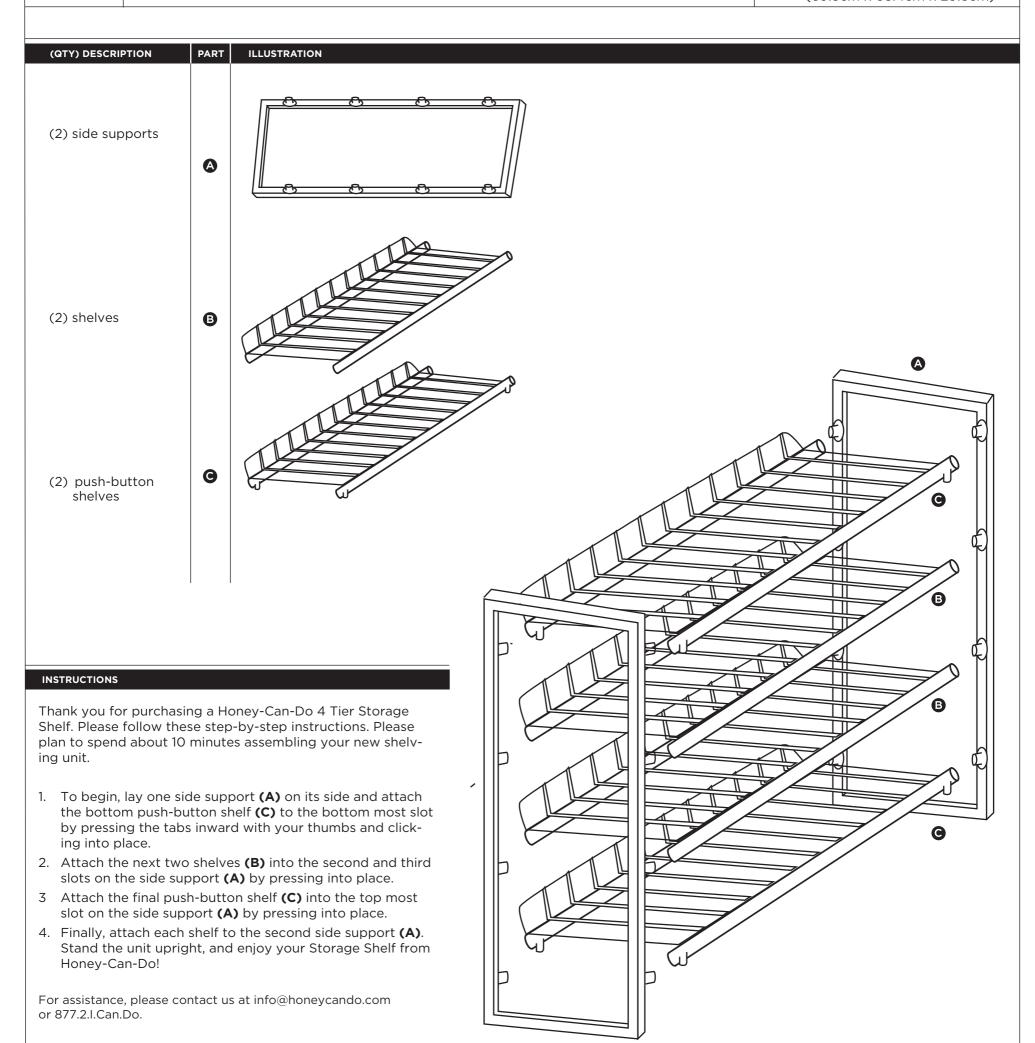

4 tier wood & metal storage shelf

SHO-01384

DIMENSION

27.375"H x 25.75" W x 11.75" D (69.5cm x 65.4cm x 29.8cm)