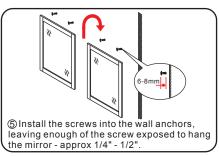

- Prior to installation please check received items against the "Packing List". Please report any missing items to your retailer immediately.
- Protect all surfaces from sharp objects, high heat sources, direct prolonged sunlight and chemical hazards.
- Professional installation recommended.



#### PACKING LIST

(Not all components may be included, depending upon your purchase)









#### HOW TO ADJUST HINGES (if required)







#### REQUIRED TOOLS NOT IN BOX















Phillips Screwdriver Adjustable Wrench

Spirit Level

Silicone sealant

WC-1414-60 Double Installation Guide

# WYNDHAM COLLECTION

#### INSTALLATION INSTRUCTIONS













WC-1414-60 Double Installation Guide



## WYNDHAM COLLECTION

- Prior to installation please check received items against the "Packing List".
  Please report any missing items to your retailer immediately.
- Protect all surfaces from sharp objects, high heat sources, direct prolonged sunlight and chemical hazards.
- Professional installation recommended.



#### PACKING LIST

(Components may be different depending on your order)







### ADJUSTMENT OF HINGES (if required)



#### REQUIRED TOOLS NOT IN BOX













Spirit Level



INSTALLATION INSTRUCTIONS













WC-1414-MC24 Installation Guide