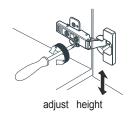

- Prior to installation please check received items against the "Packing List". Please report any missing items to your retailer immediately.
- Protect all surfaces from sharp objects, high heat sources, direct prolonged sunlight and chemical hazards.
- Professional installation recommended.



#### PACKING LIST

(Not all components may be included, depending upon your purchase)









#### HOW TO ADJUST HINGES (if required)







#### REQUIRED TOOLS NOT IN BOX















Phillips Screwdriver Adjustable Wrench

Spirit Level

Silicone sealant

WC-1414-60 Double Installation Guide

# WYNDHAM COLLECTION

#### INSTALLATION INSTRUCTIONS













WC-1414-60 Double Installation Guide



## WYNDHAM COLLECTION

- Prior to installation please check received items against the "Packing List".
  Please report any missing items to your retailer immediately.
- Protect all surfaces from sharp objects, high heat sources, direct prolonged sunlight and chemical hazards.
- Professional installation recommended.



#### PACKING LIST

(Components may be different depending on your order)







### ADJUSTMENT OF HINGES (if required)



#### REQUIRED TOOLS NOT IN BOX













Spirit Level



INSTALLATION INSTRUCTIONS