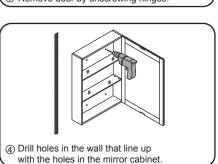

#### REQUIRED TOOLS NOT IN BOX















Phillips Screwdriver Adjustable Wrench

Spirit Level

Silicone sealant

WC-1414-60 Double Installation Guide

# WYNDHAM COLLECTION

#### INSTALLATION INSTRUCTIONS













WC-1414-60 Double Installation Guide



## WYNDHAM COLLECTION

- Prior to installation please check received items against the "Packing List".
  Please report any missing items to your retailer immediately.
- Protect all surfaces from sharp objects, high heat sources, direct prolonged sunlight and chemical hazards.
- Professional installation recommended.



#### PACKING LIST

(Components may be different depending on your order)







### ADJUSTMENT OF HINGES (if required)



#### REQUIRED TOOLS NOT IN BOX













Spirit Level



INSTALLATION INSTRUCTIONS













WC-1414-MC24 Installation Guide