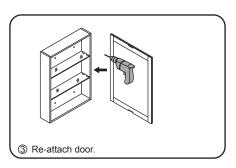

#### REQUIRED TOOLS NOT IN BOX















Phillips Screwdriver Adjustable Wrench

Spirit Level

Silicone sealant

WC-1414-60 Double Installation Guide

# WYNDHAM COLLECTION

#### INSTALLATION INSTRUCTIONS













WC-1414-60 Double Installation Guide



## WYNDHAM COLLECTION

- Prior to installation please check received items against the "Packing List".
  Please report any missing items to your retailer immediately.
- Protect all surfaces from sharp objects, high heat sources, direct prolonged sunlight and chemical hazards.
- Professional installation recommended.



#### PACKING LIST

(Components may be different depending on your order)







### ADJUSTMENT OF HINGES (if required)



#### REQUIRED TOOLS NOT IN BOX













Spirit Level



INSTALLATION INSTRUCTIONS













WC-1414-MC24 Installation Guide