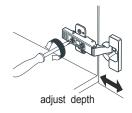

- Prior to installation please check received items against the "Packing List". Please report any missing items to your retailer immediately.
- Protect all surfaces from sharp objects, high heat sources, direct prolonged sunlight and chemical hazards.
- Professional installation recommended.



#### PACKING LIST

(Not all components may be included, depending upon your purchase)









#### HOW TO ADJUST HINGES (if required)







#### REQUIRED TOOLS NOT IN BOX















Phillips Screwdriver Adjustable Wrench

Spirit Level

Silicone sealant

WC-1414-60 Double Installation Guide

# WYNDHAM COLLECTION

#### INSTALLATION INSTRUCTIONS













WC-1414-60 Double Installation Guide



## WYNDHAM COLLECTION

- Prior to installation please check received items against the "Packing List".
  Please report any missing items to your retailer immediately.
- Protect all surfaces from sharp objects, high heat sources, direct prolonged sunlight and chemical hazards.
- Professional installation recommended.



#### PACKING LIST

(Components may be different depending on your order)







### ADJUSTMENT OF HINGES (if required)



#### REQUIRED TOOLS NOT IN BOX













Spirit Level



INSTALLATION INSTRUCTIONS