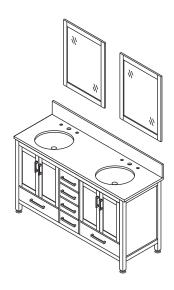

- Prior to installation please check received items against the "Packing List". Please report any missing items to your retailer immediately.
- Protect all surfaces from sharp objects, high heat sources, direct prolonged sunlight and chemical hazards.
- Professional installation recommended.



#### PACKING LIST

(Not all components may be included, depending upon your purchase)









#### HOW TO ADJUST HINGES (if required)







#### REQUIRED TOOLS NOT IN BOX















Phillips Screwdriver Adjustable Wrench

Spirit Level

Silicone sealant

WC-1414-60 Double Installation Guide

# WYNDHAM COLLECTION

#### INSTALLATION INSTRUCTIONS













WC-1414-60 Double Installation Guide



## WYNDHAM COLLECTION

- Prior to installation please check received items against the "Packing List".
  Please report any missing items to your retailer immediately.
- Protect all surfaces from sharp objects, high heat sources, direct prolonged sunlight and chemical hazards.
- Professional installation recommended.



#### PACKING LIST

(Components may be different depending on your order)