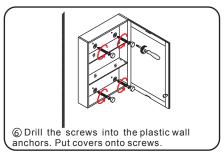

## REQUIRED TOOLS NOT IN BOX















Phillips Screwdriver Adjustable Wrench

Spirit Level

Silicone sealant

WC-1414-60 Double Installation Guide

# WYNDHAM COLLECTION

#### INSTALLATION INSTRUCTIONS













WC-1414-60 Double Installation Guide



## WYNDHAM COLLECTION

- Prior to installation please check received items against the "Packing List".
  Please report any missing items to your retailer immediately.
- Protect all surfaces from sharp objects, high heat sources, direct prolonged sunlight and chemical hazards.
- Professional installation recommended.



#### PACKING LIST

(Components may be different depending on your order)







### ADJUSTMENT OF HINGES (if required)



#### REQUIRED TOOLS NOT IN BOX













Spirit Level



INSTALLATION INSTRUCTIONS













WC-1414-MC24 Installation Guide