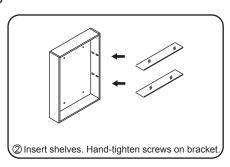

#### REQUIRED TOOLS NOT IN BOX















Phillips Screwdriver Adjustable Wrench

Spirit Level

Silicone sealant

WC-1414-60 Double Installation Guide

# WYNDHAM COLLECTION

#### INSTALLATION INSTRUCTIONS













WC-1414-60 Double Installation Guide



## WYNDHAM COLLECTION

- Prior to installation please check received items against the "Packing List".
  Please report any missing items to your retailer immediately.
- Protect all surfaces from sharp objects, high heat sources, direct prolonged sunlight and chemical hazards.
- Professional installation recommended.



#### PACKING LIST

(Components may be different depending on your order)







### ADJUSTMENT OF HINGES (if required)



#### REQUIRED TOOLS NOT IN BOX













Spirit Level



INSTALLATION INSTRUCTIONS













WC-1414-MC24 Installation Guide