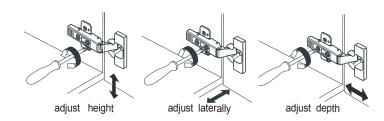

included, depending upon your purchase)









#### HOW TO ADJUST HINGES (if required)







#### REQUIRED TOOLS NOT IN BOX















Phillips Screwdriver Adjustable Wrench

Spirit Level

Silicone sealant

WC-1414-60 Double Installation Guide

# WYNDHAM COLLECTION

#### INSTALLATION INSTRUCTIONS













WC-1414-60 Double Installation Guide



## WYNDHAM COLLECTION

- Prior to installation please check received items against the "Packing List".
  Please report any missing items to your retailer immediately.
- Protect all surfaces from sharp objects, high heat sources, direct prolonged sunlight and chemical hazards.
- Professional installation recommended.



#### PACKING LIST

(Components may be different depending on your order)







### ADJUSTMENT OF HINGES (if required)



#### REQUIRED TOOLS NOT IN BOX













Spirit Level



INSTALLATION INSTRUCTIONS













WC-1414-MC24 Installation Guide