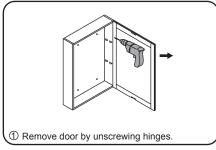

#### REQUIRED TOOLS NOT IN BOX















Phillips Screwdriver Adjustable Wrench

Spirit Level

Silicone sealant

WC-1414-60 Double Installation Guide

# WYNDHAM COLLECTION

#### INSTALLATION INSTRUCTIONS













WC-1414-60 Double Installation Guide



## WYNDHAM COLLECTION

- Prior to installation please check received items against the "Packing List".
  Please report any missing items to your retailer immediately.
- Protect all surfaces from sharp objects, high heat sources, direct prolonged sunlight and chemical hazards.
- Professional installation recommended.



#### PACKING LIST

(Components may be different depending on your order)







### ADJUSTMENT OF HINGES (if required)



#### REQUIRED TOOLS NOT IN BOX













Spirit Level



INSTALLATION INSTRUCTIONS













WC-1414-MC24 Installation Guide