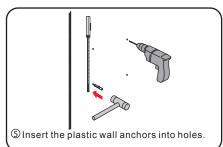

#### REQUIRED TOOLS NOT IN BOX















Phillips Screwdriver Adjustable Wrench

Spirit Level

Silicone sealant

WC-1414-60 Double Installation Guide

# WYNDHAM COLLECTION

#### INSTALLATION INSTRUCTIONS













WC-1414-60 Double Installation Guide



## WYNDHAM COLLECTION

- Prior to installation please check received items against the "Packing List".
  Please report any missing items to your retailer immediately.
- Protect all surfaces from sharp objects, high heat sources, direct prolonged sunlight and chemical hazards.
- Professional installation recommended.



#### PACKING LIST

(Components may be different depending on your order)







### ADJUSTMENT OF HINGES (if required)



#### REQUIRED TOOLS NOT IN BOX













Spirit Level



INSTALLATION INSTRUCTIONS













WC-1414-MC24 Installation Guide