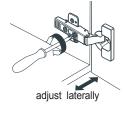

- Prior to installation please check received items against the "Packing List". Please report any missing items to your retailer immediately.
- Protect all surfaces from sharp objects, high heat sources, direct prolonged sunlight and chemical hazards.
- Professional installation recommended.



#### PACKING LIST

(Not all components may be included, depending upon your purchase)









#### HOW TO ADJUST HINGES (if required)







#### REQUIRED TOOLS NOT IN BOX















Phillips Screwdriver Adjustable Wrench

Spirit Level

Silicone sealant

WC-1414-60 Double Installation Guide

# WYNDHAM COLLECTION

#### INSTALLATION INSTRUCTIONS













WC-1414-60 Double Installation Guide



## WYNDHAM COLLECTION

- Prior to installation please check received items against the "Packing List".
  Please report any missing items to your retailer immediately.
- Protect all surfaces from sharp objects, high heat sources, direct prolonged sunlight and chemical hazards.
- Professional installation recommended.



#### PACKING LIST

(Components may be different depending on your order)







### ADJUSTMENT OF HINGES (if required)



#### REQUIRED TOOLS NOT IN BOX













Spirit Level



INSTALLATION INSTRUCTIONS