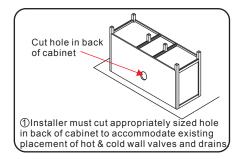

- Prior to installation please check received items against the "Packing List". Please report any missing items to your retailer immediately.
- Protect all surfaces from sharp objects, high heat sources, direct prolonged sunlight and chemical hazards.
- Professional installation recommended.



#### PACKING LIST

(Not all components may be included, depending upon your purchase)









#### HOW TO ADJUST HINGES (if required)







#### REQUIRED TOOLS NOT IN BOX















Phillips Screwdriver Adjustable Wrench

Spirit Level

Silicone sealant

WC-1414-60 Double Installation Guide

# WYNDHAM COLLECTION

#### INSTALLATION INSTRUCTIONS













WC-1414-60 Double Installation Guide



## WYNDHAM COLLECTION

- Prior to installation please check received items against the "Packing List".
  Please report any missing items to your retailer immediately.
- Protect all surfaces from sharp objects, high heat sources, direct prolonged sunlight and chemical hazards.
- Professional installation recommended.



#### PACKING LIST

(Components may be different depending on your order)







### ADJUSTMENT OF HINGES (if required)



#### REQUIRED TOOLS NOT IN BOX













Spirit Level



INSTALLATION INSTRUCTIONS













WC-1414-MC24 Installation Guide