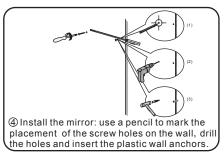

- Prior to installation please check received items against the "Packing List". Please report any missing items to your retailer immediately.
- Protect all surfaces from sharp objects, high heat sources, direct prolonged sunlight and chemical hazards.
- Professional installation recommended.



#### PACKING LIST

(Not all components may be included, depending upon your purchase)









#### HOW TO ADJUST HINGES (if required)







#### REQUIRED TOOLS NOT IN BOX















Phillips Screwdriver Adjustable Wrench

Spirit Level

Silicone sealant

WC-1414-60 Double Installation Guide

# WYNDHAM COLLECTION

#### INSTALLATION INSTRUCTIONS













WC-1414-60 Double Installation Guide



## WYNDHAM COLLECTION

- Prior to installation please check received items against the "Packing List".
  Please report any missing items to your retailer immediately.
- Protect all surfaces from sharp objects, high heat sources, direct prolonged sunlight and chemical hazards.
- Professional installation recommended.



#### PACKING LIST

(Components may be different depending on your order)







### ADJUSTMENT OF HINGES (if required)



#### REQUIRED TOOLS NOT IN BOX













Spirit Level



INSTALLATION INSTRUCTIONS













WC-1414-MC24 Installation Guide