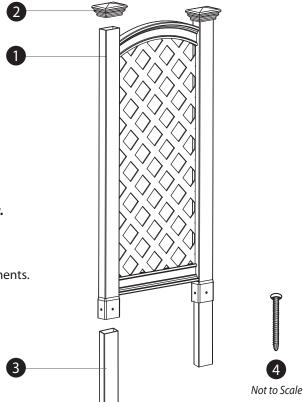

## **Check Box for These Contents**

In the event of missing or defective parts please call our customer service dept. at 1 800 282 9346, ext #20 (Mon. to Fri. 8:00 AM to 4:00 PM EST).

- **1.** Pre-Assembled Luxembourg Privacy Screen (1)
- **2.** Post Caps (2)
- 3. Ground Anchoring Stakes (2)
- 4. 5/8" Self-Auguring Stainless Steel Screws (8)