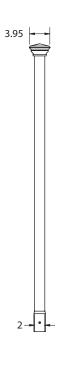

## **Check Box for These Contents**

In the event of missing or defective parts please call our customer service dept. at 1 800 282 9346, ext #20 (Mon. to Fri. 8:00 AM to 4:00 PM EST).

- **1.** Pre-Assembled Luxembourg Privacy Screen (1)
- **2.** Post Caps (2)
- 3. Ground Anchoring Stakes (2)
- 4. 5/8" Self-Auguring Stainless Steel Screws (8)