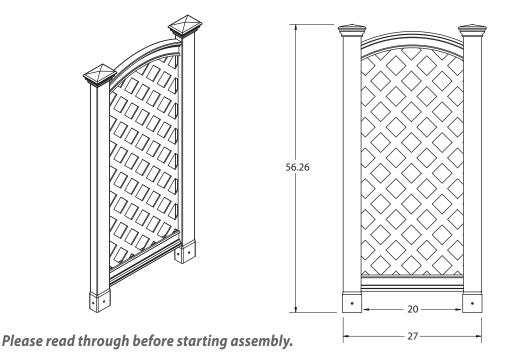

# **ASSEMBLY INSTRUCTIONS**

# The Luxembourg Privacy Screen (Pre-Assembled)

## **Check Box for These Contents**

In the event of missing or defective parts please call our customer service dept. at 1 800 282 9346, ext #20 (Mon. to Fri. 8:00 AM to 4:00 PM EST).

- **1.** Pre-Assembled Luxembourg Privacy Screen (1)
- **2.** Post Caps (2)
- 3. Ground Anchoring Stakes (2)
- 4. 5/8" Self-Auguring Stainless Steel Screws (8)