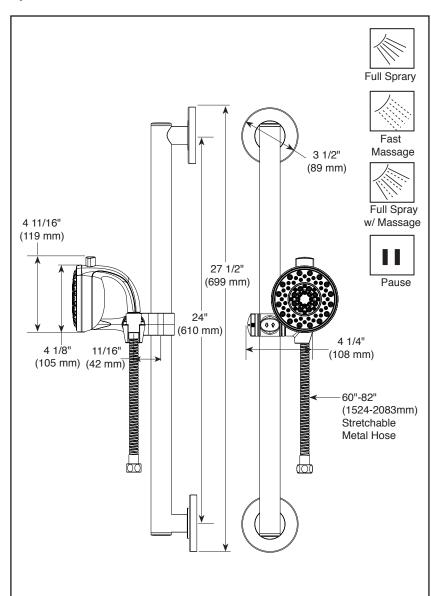

# SLIDE BAR / GRAB BAR HAND HELD SHOWERS

■ 4-Spray Settings Palm® Hand Shower

#### **FEATURES:**

■ Touch-Clean® Nozzles

#### **STANDARD SPECIFICATIONS:**

- Max flow rate 1.75 gpm @ 80 psi, 6.6L/min @ 550 kPa
  60"-82" Stretchable metal hose
- Change spray modes with push button
- Dual čheck valves for backflow prevention
- 24" Contemporary slide bar / grab bar
- Hand held shower with four spray setting pause is a non-positive shut-off
- ADA compliant adjustable mount, hand shower and hose
- ADA compliant grab bar when installed per accessibility quidelines of the act