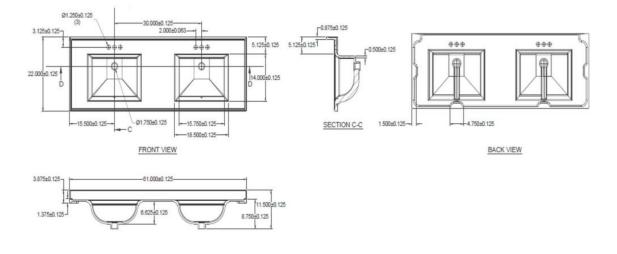

## SPECIFICATIONS

MATERIAL: TOOLS NEEDED FOR INSTALLATION: ASSEMBLED DIMENSIONS: ASSEMBLED WEIGHT: FAUCET TYPE: NUMBER OF MOUNTING HOLES: BOWL MATERIAL: BACK SPLASH INCLUDED: COLOR: NUMBER OF BOWLS: BOWL DIMENSIONS: BOWL DIMENSIONS: BOWL SHAPE: SINK THICKNESS: MOUNTING TYPE: OVERFLOW HOLE: Cultured Marble 100% silicone 12.5" H  $\times$  61" L  $\times$  22" D 105 lbs. Lav Centerset 3 Cultured Marble Yes Solid White 2 8.75" H  $\times$  18.5" W  $\times$  14" D Rectangle 0.95" Integrated Yes