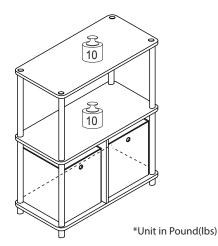

# Recommended Maximum Weight

### **WARNING:**

- >This unit has been designed to support the maximum loads shown. Exceeding these load limits could cause sagging, instability, product collapse, and/or serious injury.
- >DO NOT allow children to climb on unit.
- >Put heavier items on lower shelves.