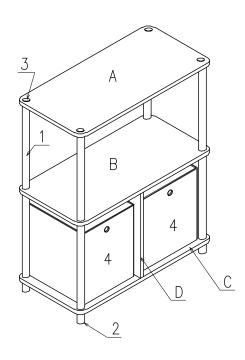

# Assembly Instruction

Furinno Turn-N-Tube Go Green 3-Tier Multipurpose Storage Rack w/Bins

MODEL 99152

| No | Hardware List |          | Qty  |
|----|---------------|----------|------|
| 1  | Long Pole     | •        | 8pcs |
| 2  | Round Leg     |          | 4pcs |
| 3  | Top Cap       | <b>@</b> | 4pcs |
| 4  | Non-Woven Bin |          | 2pcs |
| 5  | Dowe I        | 0 0      | 4pcs |

| Parts List   | Qty                                  |
|--------------|--------------------------------------|
| Top Panel    | 1pcs                                 |
| Shelf Panel  | 1pcs                                 |
| Bottom Panel | 1pcs                                 |
| Center Panel | 1pcs                                 |
|              | Top Panel  Shelf Panel  Bottom Panel |

# STEP 1

- 1.1 Install Dowel(5) to Center Panel(D).
- 1.2 Attach Center Panel (D) to Bottom Panel (C).
- 1.3 Tighten Long Pole(1) with Round Leg(2), as shown.
- 1.4 Attach Shelf Panel (B) to Center Panel (D).

# STEP 2

- 2.1 Attach Long Pole(1) to Shelf Panel(B) and tighten it.
- 2.2 Attach Top Panel (A) and tighten it with Top Cap(3).

### STEP 3

Unfold Bin(4) and put into the unit.