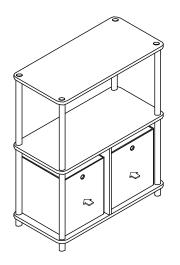

# Assembly Instruction

Furinno Turn-N-Tube Go Green 3-Tier Multipurpose Storage Rack w/Bins

MODEL 99152