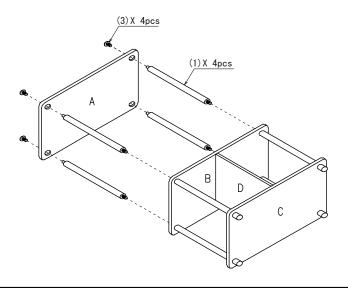

# STEP 2

- 2.1 Attach Long Pole(1) to Shelf Panel(B) and tighten it.
- 2.2 Attach Top Panel (A) and tighten it with Top Cap(3).