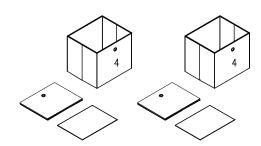

### STEP 3

Unfold Bin(4) and put into the unit.





# Recommended Maximum Weight



### **WARNING:**

- >This unit has been designed to support the maximum loads shown. Exceeding these load limits could cause sagging, instability, product collapse, and/or serious injury.
- >DO NOT allow children to climb on unit.
- >Put heavier items on lower shelves.





Approx. 20 minutes





# Assembly Instruction

Furinno Turn-N-Tube Go Green 3-Tier Multipurpose Storage Rack w/Bins

MODEL 99152





# **Customer Support**

**NEED HELP?** For replacement requests or product inquiries, please contact our Customer Service Team by emailing us at support@furinno.com. Thank you for selecting Furinno!

www.furinno.com











| No | Hardware List |          | Qty  |
|----|---------------|----------|------|
| 1  | Long Pole     | •        | 8pcs |
| 2  |