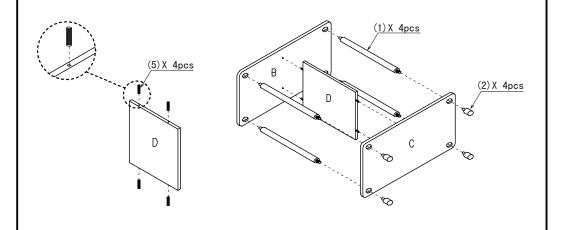

# STEP 1

- 1.1 Install Dowel(5) to Center Panel(D).
- 1.2 Attach Center Panel (D) to Bottom Panel (C).
- 1.3 Tighten Long Pole(1) with Round Leg(2), as shown.
- 1.4 Attach Shelf Panel (B) to Center Panel (D).