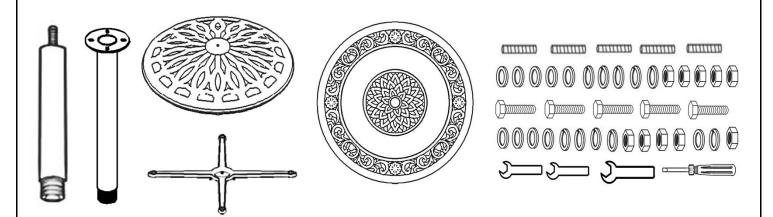

## Bar Table

CAUTION: This table is NOT a TOY.

Keep your child / children at bay in the process of assembly.

| Parts List |                                                                                                                                                                                                                                                                                                                                                                                                                                                                                                                                                                                                                                                                                                                                                                                                                                                                                                                                                                                                                                                                                                                                                                                                                                                                                                                                                                                                                                                                                                                                                                                                                                                                                                                                                                                                                                                                                                                                                                                                                                                                                                                                |                  |     |  |
|------------|--------------------------------------------------------------------------------------------------------------------------------------------------------------------------------------------------------------------------------------------------------------------------------------------------------------------------------------------------------------------------------------------------------------------------------------------------------------------------------------------------------------------------------------------------------------------------------------------------------------------------------------------------------------------------------------------------------------------------------------------------------------------------------------------------------------------------------------------------------------------------------------------------------------------------------------------------------------------------------------------------------------------------------------------------------------------------------------------------------------------------------------------------------------------------------------------------------------------------------------------------------------------------------------------------------------------------------------------------------------------------------------------------------------------------------------------------------------------------------------------------------------------------------------------------------------------------------------------------------------------------------------------------------------------------------------------------------------------------------------------------------------------------------------------------------------------------------------------------------------------------------------------------------------------------------------------------------------------------------------------------------------------------------------------------------------------------------------------------------------------------------|------------------|-----|--|
| No.        | Picture                                                                                                                                                                                                                                                                                                                                                                                                                                                                                                                                                                                                                                                                                                                                                                                                                                                                                                                                                                                                                                                                                                                                                                                                                                                                                                                                                                                                                                                                                                                                                                                                                                                                                                                                                                                                                                                                                                                                                                                                                                                                                                                        | Description      | Qty |  |
| А          |                                                                                                                                                                                                                                                                                                                                                                                                                                                                                                                                                                                                                                                                                                                                                                                                                                                                                                                                                                                                                                                                                                                                                                                                                                                                                                                                                                                                                                                                                                                                                                                                                                                                                                                                                                                                                                                                                                                                                                                                                                                                                                                                | Pedestal - Lower | 1   |  |
| В          |                                                                                                                                                                                                                                                                                                                                                                                                                                                                                                                                                                                                                                                                                                                                                                                                                                                                                                                                                                                                                                                                                                                                                                                                                                                                                                                                                                                                                                                                                                                                                                                                                                                                                                                                                                                                                                                                                                                                                                                                                                                                                                                                | Pedestal - Upper | 1   |  |
| С          | OF THE STATE OF TH | Table Base       | 1   |  |
| D          |                                                                                                                                                                                                                                                                                                                                                                                                                                                                                                                                                                                                                                                                                                                                                                                                                                                                                                                                                                                                                                                                                                                                                                                                                                                                                                                                                                                                                                                                                                                                                                                                                                                                                                                                                                                                                                                                                                                                                                                                                                                                                                                                | 'X' Plate        | 1   |  |
| E          |                                                                                                                                                                                                                                                                                                                                                                                                                                                                                                                                                                                                                                                                                                                                                                                                                                                                                                                                                                                                                                                                                                                                                                                                                                                                                                                                                                                                                                                                                                                                                                                                                                                                                                                                                                                                                                                                                                                                                                                                                                                                                                                                | Table Top        | 1   |  |

| Hardware |              |                         |     |  |
|----------|--------------|-------------------------|-----|--|
| No.      | Picture      | Description             | Qty |  |
| 1)       | CIIIIIII     | Studs(M8*45mm)          | 5   |  |
|          | 0            | Washers ( 8mm )         | 5   |  |
|          |              | Springs Washers ( 8mm)  | 5   |  |
|          | <b>(</b> )   | Nuts ( 8mm )            | 5   |  |
| 2        |              | Bolts (M8*30mm )        | 5   |  |
|          | 0            | Washers ( 8mm )         | 4   |  |
|          | 0            | Spring Washers (8mm )   | 4   |  |
|          | <b>(i)</b>   | Nuts (8mm)              | 4   |  |
|          | 0            | Washers ( 12mm )        | 1   |  |
| 3        | 0            | Spring Washers ( 12mm ) | 1   |  |
|          | <b>(i)</b>   | Nuts ( 12mm )           | 1   |  |
| 4        | <b>5</b>     | Spanner (8mm)           | 2   |  |
| (5)      | <b>\( \)</b> | Spanner (12mm)          | 1   |  |
| 6        |              | Screwdriver             | 1   |  |