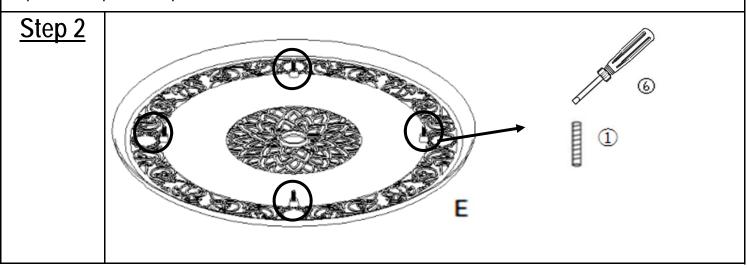

FRONT FACING

Unpack and place all parts on a clean soft surface.

To the underside of the Table Top, there are 4 (four) assembly points. Insert Studs(①) into these 4 (four) positions with Screwdriver(⑥).

Fully tighten the studs.