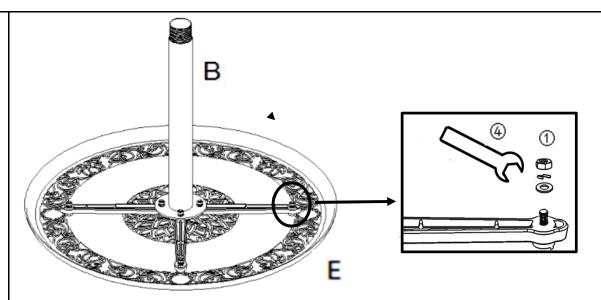

## Step 4

Attach the 'X' Plate, from Step 3, to the Table Top(E).

Insert the holes on the 'X' plate to the pre-attached Bolts on the Table Top(E).

Using the Spanner(4), turn in and tighten: Flat Washers, Spring Washers and Nuts(1).

Fully, tighten all Nuts.