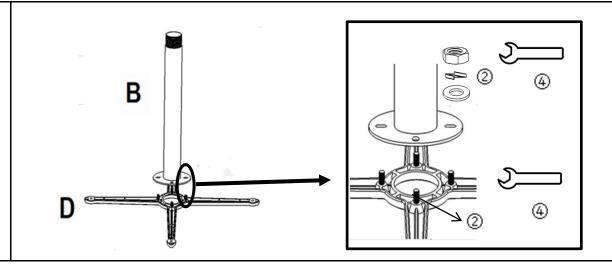

# Step 3

Affix 'X' Plate (D) to the top of Upper Pedestal (B).

Align the mounting position on the 'X' Plate(D) with the mounting position on the top of Pedestal (B).

Then, insert the Bolt(2) from the 'X' Plate to the Pedestal.

Then, fix the bolt with Spring Washer & Washer & Nut (2) using Spanner (4).

Fully tighten all the nuts.