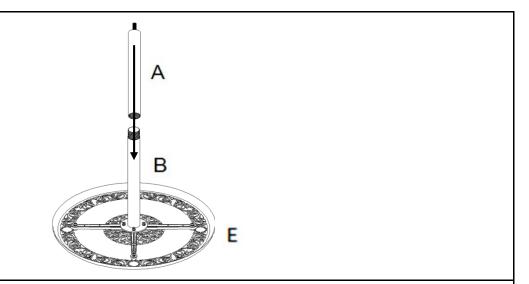

# Step 5

Attach the Pedestal - Lower (A) to the Pedestal(B) by turning the Pedestal (A) clockwise.