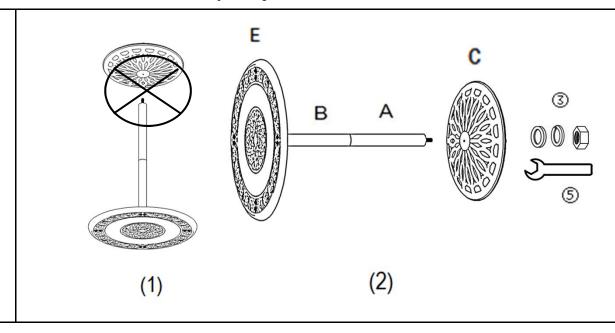

#### WARNING: DO NOT LIFT UP the Table base to assemble as shown in picture 1

Have your partner hold the Table Top on its side as shown in picture 2.

Insert the screw on the Pedestal - Lower (A) to the hole on the Table Base(C).

Using the Spanner(5), turn in and tighten: Flat Washers, Spring Washers and Nuts(3).

Fully tighten the Nut.