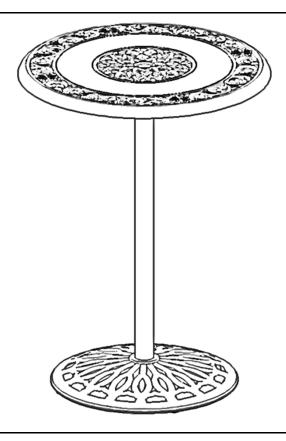

## Bar Table

CAUTION: This table is NOT a TOY.

Keep your child / children at bay in the process of assembly.

| Parts List |                                                                                                                                                                                                                                                                                                                                                                                                                                                                                                                                                                                                                                                                                                                                                                                                                                                                                                                                                                                                                                                                                                                                                                                                                                                                                                                                                                                                                                                                                                                                                                                                                                                                                                                                                                                                                                                                                                                                                                                                                                                                                                                                |                  |     |  |
|------------|--------------------------------------------------------------------------------------------------------------------------------------------------------------------------------------------------------------------------------------------------------------------------------------------------------------------------------------------------------------------------------------------------------------------------------------------------------------------------------------------------------------------------------------------------------------------------------------------------------------------------------------------------------------------------------------------------------------------------------------------------------------------------------------------------------------------------------------------------------------------------------------------------------------------------------------------------------------------------------------------------------------------------------------------------------------------------------------------------------------------------------------------------------------------------------------------------------------------------------------------------------------------------------------------------------------------------------------------------------------------------------------------------------------------------------------------------------------------------------------------------------------------------------------------------------------------------------------------------------------------------------------------------------------------------------------------------------------------------------------------------------------------------------------------------------------------------------------------------------------------------------------------------------------------------------------------------------------------------------------------------------------------------------------------------------------------------------------------------------------------------------|------------------|-----|--|
| No.        | Picture                                                                                                                                                                                                                                                                                                                                                                                                                                                                                                                                                                                                                                                                                                                                                                                                                                                                                                                                                                                                                                                                                                                                                                                                                                                                                                                                                                                                                                                                                                                                                                                                                                                                                                                                                                                                                                                                                                                                                                                                                                                                                                                        | Description      | Qty |  |
| А          |                                                                                                                                                                                                                                                                                                                                                                                                                                                                                                                                                                                                                                                                                                                                                                                                                                                                                                                                                                                                                                                                                                                                                                                                                                                                                                                                                                                                                                                                                                                                                                                                                                                                                                                                                                                                                                                                                                                                                                                                                                                                                                                                | Pedestal - Lower | 1   |  |
| В          |                                                                                                                                                                                                                                                                                                                                                                                                                                                                                                                                                                                                                                                                                                                                                                                                                                                                                                                                                                                                                                                                                                                                                                                                                                                                                                                                                                                                                                                                                                                                                                                                                                                                                                                                                                                                                                                                                                                                                                                                                                                                                                                                | Pedestal - Upper | 1   |  |
| С          | OF THE STATE OF TH | Table Base       | 1   |  |
| D          |                                                                                                                                                                                                                                                                                                                                                                                                                                                                                                                                                                                                                                                                                                                                                                                                                                                                                                                                                                                                                                                                                                                                                                                                                                                                                                                                                                                                                                                                                                                                                                                                                                                                                                                                                                                                                                                                                                                                                                                                                                                                                                                                | 'X' Plate        | 1   |  |
| E          |                                                                                                                                                                                                                                                                                                                                                                                                                                                                                                                                                                                                                                                                                                                                                                                                                                                                                                                                                                                                                                                                                                                                                                                                                                                                                                                                                                                                                                                                                                                                                                                                                                                                                                                                                                                                                                                                                                                                                                                                                                                                                                                                | Table Top        | 1   |  |

# Assembly Steps Overview Table Top(E) Pedestal- Upper(B) Table Base(C)

This Bar Table has multiple parts and may require up to 30 minutes to assemble. To give you an overview of the Bar Table parts, the above picture is to help you put the various parts into perspective. Please read through the instructions here below to familiarise yourself with the parts and steps before assembly.