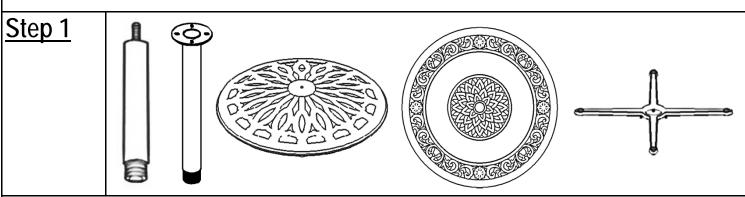

## Bar Table

CAUTION: This table is NOT a TOY.

Keep your child / children at bay in the process of assembly.

| Parts List |                                                                                                                                                                                                                                                                                                                                                                                                                                                                                                                                                                                                                                                                                                                                                                                                                                                                                                                                                                                                                                                                                                                                                                                                                                                                                                                                                                                                                                                                                                                                                                                                                                                                                                                                                                                                                                                                                                                                                                                                                                                                                                                                |                  |     |  |
|------------|--------------------------------------------------------------------------------------------------------------------------------------------------------------------------------------------------------------------------------------------------------------------------------------------------------------------------------------------------------------------------------------------------------------------------------------------------------------------------------------------------------------------------------------------------------------------------------------------------------------------------------------------------------------------------------------------------------------------------------------------------------------------------------------------------------------------------------------------------------------------------------------------------------------------------------------------------------------------------------------------------------------------------------------------------------------------------------------------------------------------------------------------------------------------------------------------------------------------------------------------------------------------------------------------------------------------------------------------------------------------------------------------------------------------------------------------------------------------------------------------------------------------------------------------------------------------------------------------------------------------------------------------------------------------------------------------------------------------------------------------------------------------------------------------------------------------------------------------------------------------------------------------------------------------------------------------------------------------------------------------------------------------------------------------------------------------------------------------------------------------------------|------------------|-----|--|
| No.        | Picture                                                                                                                                                                                                                                                                                                                                                                                                                                                                                                                                                                                                                                                                                                                                                                                                                                                                                                                                                                                                                                                                                                                                                                                                                                                                                                                                                                                                                                                                                                                                                                                                                                                                                                                                                                                                                                                                                                                                                                                                                                                                                                                        | Description      | Qty |  |
| А          |                                                                                                                                                                                                                                                                                                                                                                                                                                                                                                                                                                                                                                                                                                                                                                                                                                                                                                                                                                                                                                                                                                                                                                                                                                                                                                                                                                                                                                                                                                                                                                                                                                                                                                                                                                                                                                                                                                                                                                                                                                                                                                                                | Pedestal - Lower | 1   |  |
| В          |                                                                                                                                                                                                                                                                                                                                                                                                                                                                                                                                                                                                                                                                                                                                                                                                                                                                                                                                                                                                                                                                                                                                                                                                                                                                                                                                                                                                                                                                                                                                                                                                                                                                                                                                                                                                                                                                                                                                                                                                                                                                                                                                | Pedestal - Upper | 1   |  |
| С          | OF THE STATE OF TH | Table Base       | 1   |  |
| D          |                                                                                                                                                                                                                                                                                                                                                                                                                                                                                                                                                                                                                                                                                                                                                                                                                                                                                                                                                                                                                                                                                                                                                                                                                                                                                                                                                                                                                                                                                                                                                                                                                                                                                                                                                                                                                                                                                                                                                                                                                                                                                                                                | 'X' Plate        | 1   |  |
| E          |                                                                                                                                                                                                                                                                                                                                                                                                                                                                                                                                                                                                                                                                                                                                                                                                                                                                                                                                                                                                                                                                                                                                                                                                                                                                                                                                                                                                                                                                                                                                                                                                                                                                                                                                                                                                                                                                                                                                                                                                                                                                                                                                | Table Top        | 1   |  |

| Hardware |              |                         |     |  |
|----------|--------------|-------------------------|-----|--|
| No.      | Picture      | Description             | Qty |  |
| 1)       | CIIIIIII     | Studs(M8*45mm)          | 5   |  |
|          | 0            | Washers ( 8mm )         | 5   |  |
|          |              | Springs Washers ( 8mm)  | 5   |  |
|          | <b>(</b> )   | Nuts ( 8mm )            | 5   |  |
| 2        |              | Bolts (M8*30mm )        | 5   |  |
|          | 0            | Washers ( 8mm )         | 4   |  |
|          | 0            | Spring Washers (8mm )   | 4   |  |
|          | <b>(i)</b>   | Nuts (8mm)              | 4   |  |
|          | 0            | Washers ( 12mm )        | 1   |  |
| 3        | 0            | Spring Washers ( 12mm ) | 1   |  |
|          | <b>(i)</b>   | Nuts ( 12mm )           | 1   |  |
| 4        | <b>5</b>     | Spanner (8mm)           | 2   |  |
| (5)      | <b>\( \)</b> | Spanner (12mm)          | 1   |  |
| 6        |              | Screwdriver             | 1   |  |

FRONT FACING

Unpack and place all parts on a clean soft surface.

To the underside of the Table Top, there are 4 (four) assembly points. Insert Studs(①) into these 4 (four) positions with Screwdriver(⑥).

Fully tighten the studs.