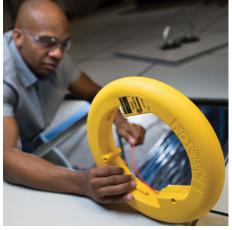

# Wee Buddy® 1/8" Fish Tape

### For Occupied Conduit As Small As .5"

Easy-grip design allows for more efficient pushing and pulling when fishing telecom, voice, data or electrical conduit.

Patented canister features snap-on accessory kit.