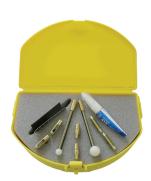

### **ACCESSORY KIT**

Small Leader, Large Leader, 2 Pulling Eyes, 2 Splice Ferrules, 2 End Ferrules, Adhesive, Emery Cloth, Plastic Case