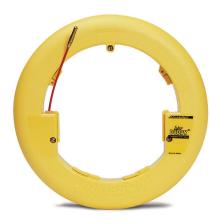

### WEE BUDDY® FISH TAPE

Without Kit

| Part Number | Wee Buddy®                     |                                                                                                            |
|-------------|--------------------------------|------------------------------------------------------------------------------------------------------------|
| 8-18-50     | 50' X 1/8" Wee Buddy - No Kit  |                                                                                                            |
| 8-18-50K    | 50' X 1/8" Wee Buddy with Kit  |                                                                                                            |
| 8-18-100    | 100' X 1/8" Wee Buddy - No Kit |                                                                                                            |
| 8-18-100K   | 100' X 1/8" Wee Buddy with Kit |                                                                                                            |
| 8-18-150    | 150' X 1/8" Wee Buddy - No Kit |                                                                                                            |
| 8-18-150K   | 150' X 1/8" Wee Buddy with Kit |                                                                                                            |
|             | Accessories                    |                                                                                                            |
| 8-160       | Pulling Eye                    | Attaches to rod end fitting for pull line attachment                                                       |
| 8-162       | Large Spring Leader            | Guides rod through bends, sweeps and misalignments                                                         |
| 8-163       | Small Spring Leader            |                                                                                                            |
| 8-140       | Splice Repair Kit              | Splice Ferrule, Adhesive, Emery Cloth, Instructions                                                        |
| 8-146       | End Ferrule Repair Kit         | End Ferrule, Adhesive, Emery Cloth, Instructions                                                           |
| 8-18-AK     | Accessory Kit                  | Small Leader, Large Leader, 2 Pulling Eyes, 2 Splice Ferrules, 2 End Ferrules, Adhesive, Emery Cloth, Case |