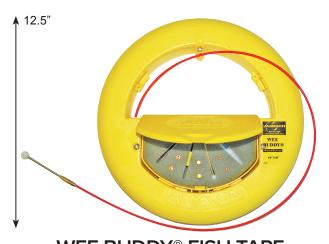

- · Non-Conductive Fiberglass Rod
- 1/8" OD Fiberglass Rod
- 1.5" Bending Radius
- 200-lb Pull/Tensile Strength
- · Available With or Without Accessory Kit
- Dimensions: 12.5" Diameter x 2"

## WEE BUDDY® FISH TAPE

With Kit