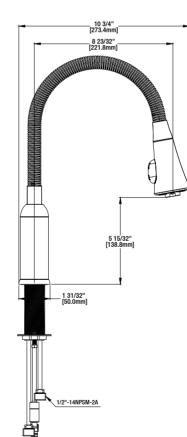

### FEATURES

- · Requires 1 Hole Sink
- · 1/2" IPS Connections
- $\cdot$  Max Flow Rate: 2.2 gpm (8.3 L/min) at 60 psi
- Max Countertop Thickness: 3 5/32"
- · Spout Reach: 8 23/32"
- · Spout Height: 14 13/32"
- · Ceramic Valve for Lifetime Drip-Free Operation
- With Zinc Lever Handle

# INSTALLATION DIMENSIONS

Glacier Bay reserves the right to make changes in specifications and materials and to change and discontinue models, both without notice or obligation. Dimensions are for reference only.