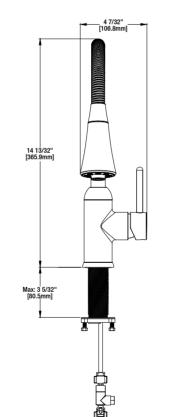

### FEATURES

- · Requires 1 Hole Sink
- · 1/2" IPS Connections
- $\cdot$  Max Flow Rate: 2.2 gpm (8.3 L/min) at 60 psi
- Max Countertop Thickness: 3 5/32"
- · Spout Reach: 8 23/32"
- · Spout Height: 14 13/32"
- · Ceramic Valve for Lifetime Drip-Free Operation
- With Zinc Lever Handle

# INSTALLATION DIMENSIONS

Glacier Bay reserves the right to make changes in specifications and materials and to change and discontinue models, both without notice or obligation. Dimensions are for reference only.