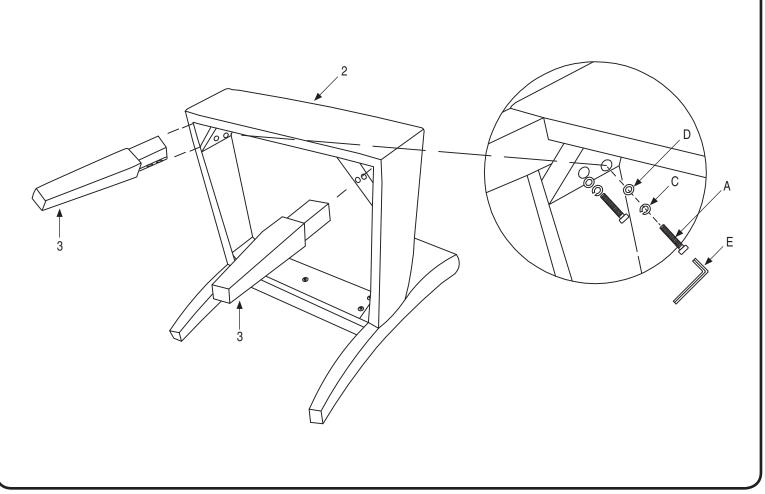

Assembly Instructions - Important:

Carefully unpack and identify each component before attempting to assemble. Refer to parts list. Please take care when assembling the unit and always set the parts on a clean, soft surface. If you require any assistance with assembly, parts or information on other products, please visit our website: www.avesix.com, email or write us.

| HARDWARE LIST |   |              |       |
|---------------|---|--------------|-------|
| Α             |   | LONG BOLT    | 4 PCS |
| В             |   | SHORT BOLT   | 5 PCS |
| С             | 3 | LOCK WASHER  | 9 PCS |
| D             |   | FLAT WASHER  | 9 PC  |
| E             |   | ALLEN WRENCH | 1 PC  |