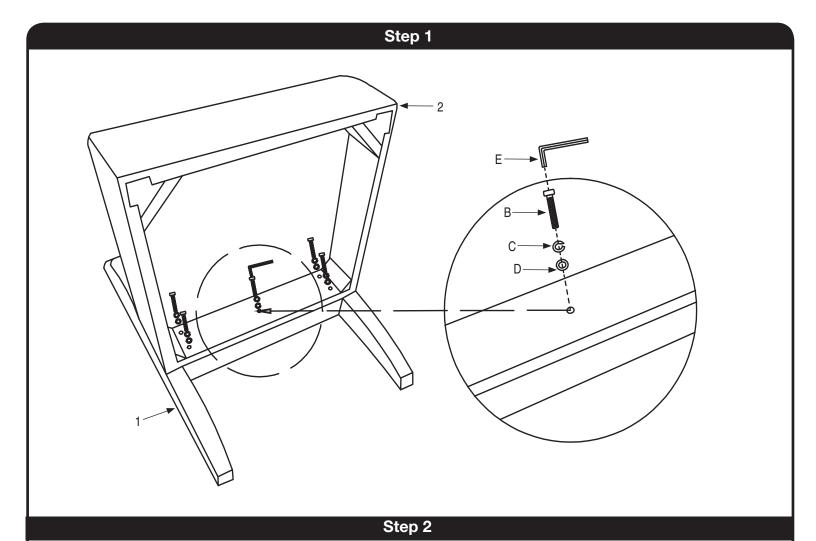

Assembly Instructions - Important:

Carefully unpack and identify each component before attempting to assemble. Refer to parts list. Please take care when assembling the unit and always set the parts on a clean, soft surface. If you require any assistance with assembly, parts or information on other products, please visit our website: www.avesix.com, email or write us.

| HARDWARE LIST |   |              |       |
|---------------|---|--------------|-------|
| Α             |   | LONG BOLT    | 4 PCS |
| В             |   | SHORT BOLT   | 5 PCS |
| С             | 3 | LOCK WASHER  | 9 PCS |
| D             |   | FLAT WASHER  | 9 PC  |
| E             |   | ALLEN WRENCH | 1 PC  |