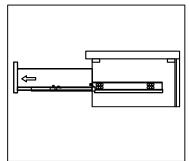

## **DRAWER REMOVAL**

## **RE-INSTALL**

- 1. Align drawer hole with slider stud
- 2. Push tabs back in to secure