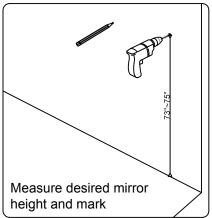

y missing items to your local dealer immediately.

Protect all surfaces from sharp objects, high heat sources, direct prolonged sunlight and chemical hazards.

Professional installation is recommended.



## **PARTS LIST** (may differ depending on purchase)









www.virtuusa.com

**SKU: MS-55** REV3.19.18

# **REQUIRED TOOLS**



## **DRAWER REMOVAL**







### **REMOVAL**

- 1. Pull tabs toward center
- 2. Lift and pull drawer out

## **RE-INSTALL**

- 1. Align drawer hole with slider stud
- 2. Push tabs back in to secure

### **DOOR ADJUSTMENT**



Adjusts the door vertically



Adjusts the door horizontally



Adjusts the door forward and backwards



www.virtuusa.com

**SKU: MS-55** REV3.19.18













www.virtuusa.com

**SKU: MS-55** REV3.19.18

#### **Mirror Installation**









### **Top Installation**