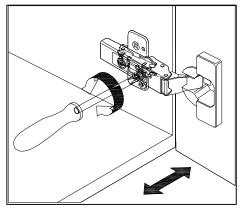

### **DOOR ADJUSTMENT**

Adjusts the door vertically

Adjusts the door horizontally

Adjusts the door forward and backwards

www.virtuusa.com

**SKU: MS-55** REV3.19.18

www.virtuusa.com

**SKU: MS-55** REV3.19.18