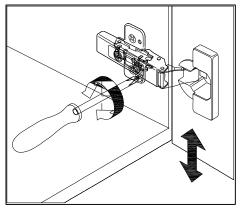

### **DOOR ADJUSTMENT**

Adjusts the door vertically

Adjusts the door horizontally

Adjusts the door forward and backwards

www.virtuusa.com

**SKU: MS-55** REV3.19.18

www.virtuusa.com

**SKU: MS-55** REV3.19.18