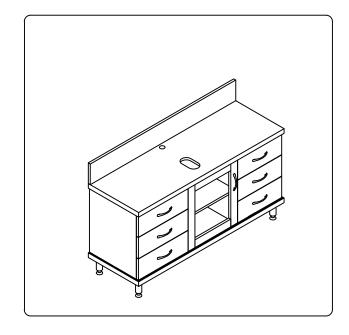

n, please check the items you have received against the packing list. Report any missing items to your local dealer immediately.

Protect all surfaces from sharp objects, high heat sources, direct prolonged sunlight and chemical hazards.

Professional installation is recommended.



## **PARTS LIST** (may differ depending on purchase)









www.virtuusa.com

**SKU: MS-55** REV3.19.18

# **REQUIRED TOOLS**



## **DRAWER REMOVAL**







### **REMOVAL**

- 1. Pull tabs toward center
- 2. Lift and pull drawer out

## **RE-INSTALL**

- 1. Align drawer hole with slider stud
- 2. Push tabs back in to secure

### **DOOR ADJUSTMENT**



Adjusts the door vertically



Adjusts the door horizontally



Adjusts the door forward and backwards



www.virtuusa.com

**SKU: MS-55** REV3.19.18













www.virtuusa.com

**SKU: MS-55** REV3.19.18

#### **Mirror Installation**









### **Top Installation**