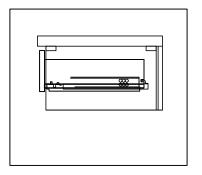

## **DRAWER REMOVAL**

### **REMOVAL**

- 1. Pull tabs toward center
- 2. Lift and pull drawer out