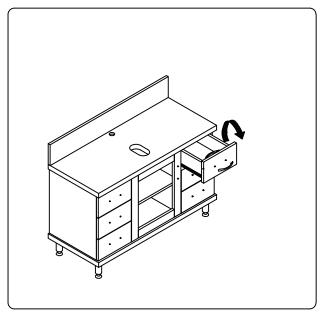

ation, please check the items you have received against the packing list. Report any missing items to your local dealer immediately.

Protect all surfaces from sharp objects, high heat sources, direct prolonged sunlight and chemical hazards.

Professional installation is recommended.



## **PARTS LIST** (may differ depending on purchase)









www.virtuusa.com

**SKU: MS-55** REV3.19.18

# **REQUIRED TOOLS**



## **DRAWER REMOVAL**







### **REMOVAL**

- 1. Pull tabs toward center
- 2. Lift and pull drawer out

## **RE-INSTALL**

- 1. Align drawer hole with slider stud
- 2. Push tabs back in to secure

### **DOOR ADJUSTMENT**



Adjusts the door vertically



Adjusts the door horizontally



Adjusts the door forward and backwards



www.virtuusa.com

**SKU: MS-55** REV3.19.18













www.virtuusa.com

**SKU: MS-55** REV3.19.18

#### **Mirror Installation**









### **Top Installation**