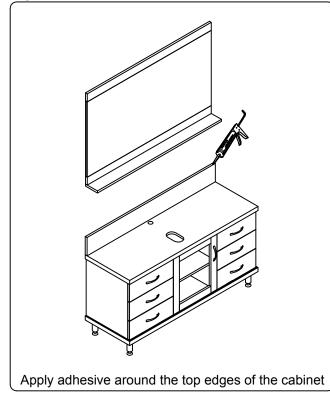

er immediately.

Protect all surfaces from sharp objects, high heat sources, direct prolonged sunlight and chemical hazards.

Professional installation is recommended.



## **PARTS LIST** (may differ depending on purchase)









www.virtuusa.com

**SKU: MS-55** REV3.19.18

# **REQUIRED TOOLS**



## **DRAWER REMOVAL**







### **REMOVAL**

- 1. Pull tabs toward center
- 2. Lift and pull drawer out

## **RE-INSTALL**

- 1. Align drawer hole with slider stud
- 2. Push tabs back in to secure

### **DOOR ADJUSTMENT**



Adjusts the door vertically



Adjusts the door horizontally



Adjusts the door forward and backwards



www.virtuusa.com

**SKU: MS-55** REV3.19.18













www.virtuusa.com

**SKU: MS-55** REV3.19.18

#### **Mirror Installation**









### **Top Installation**