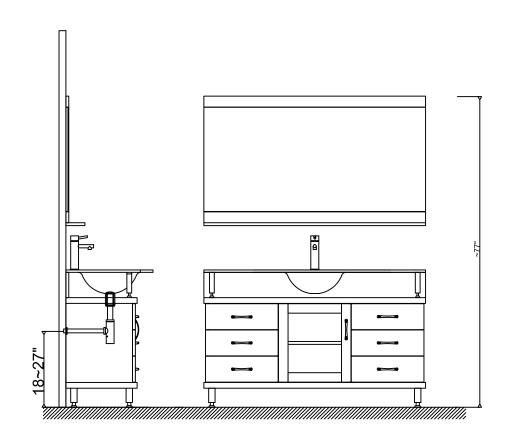

www.virtuusa.com

**SKU:** MS-55

REV3.19.18

Prior to installation, please check the items you have received against the packing list. Report any missing items to your local dealer immediately.

Protect all surfaces from sharp objects, high heat sources, direct prolonged sunlight and chemical hazards.