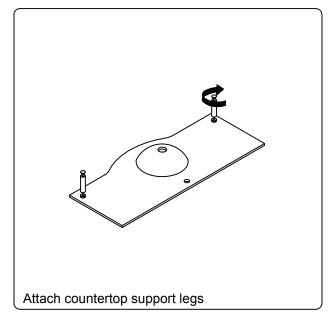

ion, please check the items you have received against the packing list. Report any missing items to your local dealer immediately.

Protect all surfaces from sharp objects, high heat sources, direct prolonged sunlight and chemical hazards.

Professional installation is recommended.



## **PARTS LIST** (may differ depending on purchase)









www.virtuusa.com

**SKU: MS-55** REV3.19.18

# **REQUIRED TOOLS**



## **DRAWER REMOVAL**







### **REMOVAL**

- 1. Pull tabs toward center
- 2. Lift and pull drawer out

## **RE-INSTALL**

- 1. Align drawer hole with slider stud
- 2. Push tabs back in to secure

### **DOOR ADJUSTMENT**



Adjusts the door vertically



Adjusts the door horizontally



Adjusts the door forward and backwards



www.virtuusa.com

**SKU: MS-55** REV3.19.18













www.virtuusa.com

**SKU: MS-55** REV3.19.18

#### **Mirror Installation**









### **Top Installation**