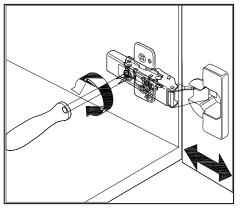

### **DOOR ADJUSTMENT**

Adjusts the door vertically

Adjusts the door horizontally

Adjusts the door forward and backwards

www.virtuusa.com

**SKU: MS-55** REV3.19.18

www.virtuusa.com

**SKU: MS-55** REV3.19.18