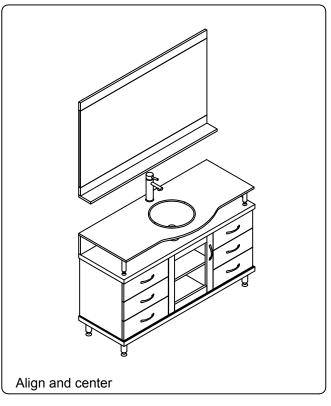

mmediately.

Protect all surfaces from sharp objects, high heat sources, direct prolonged sunlight and chemical hazards.

Professional installation is recommended.



## **PARTS LIST** (may differ depending on purchase)









www.virtuusa.com

**SKU: MS-55** REV3.19.18

# **REQUIRED TOOLS**



## **DRAWER REMOVAL**







### **REMOVAL**

- 1. Pull tabs toward center
- 2. Lift and pull drawer out

## **RE-INSTALL**

- 1. Align drawer hole with slider stud
- 2. Push tabs back in to secure

### **DOOR ADJUSTMENT**



Adjusts the door vertically



Adjusts the door horizontally



Adjusts the door forward and backwards



www.virtuusa.com

**SKU: MS-55** REV3.19.18













www.virtuusa.com

**SKU: MS-55** REV3.19.18

#### **Mirror Installation**









### **Top Installation**