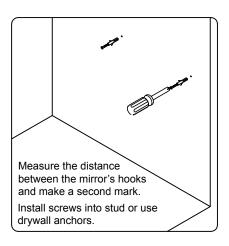

missing items to your local dealer immediately.

Protect all surfaces from sharp objects, high heat sources, direct prolonged sunlight and chemical hazards.

Professional installation is recommended.



## **PARTS LIST** (may differ depending on purchase)









www.virtuusa.com

**SKU: MS-55** REV3.19.18

# **REQUIRED TOOLS**



## **DRAWER REMOVAL**







### **REMOVAL**

- 1. Pull tabs toward center
- 2. Lift and pull drawer out

## **RE-INSTALL**

- 1. Align drawer hole with slider stud
- 2. Push tabs back in to secure

### **DOOR ADJUSTMENT**



Adjusts the door vertically



Adjusts the door horizontally



Adjusts the door forward and backwards



www.virtuusa.com

**SKU: MS-55** REV3.19.18













www.virtuusa.com

**SKU: MS-55** REV3.19.18

#### **Mirror Installation**









### **Top Installation**