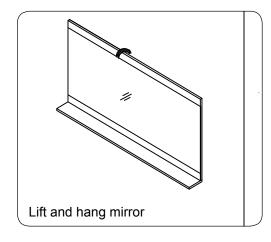

ing items to your local dealer immediately.

Protect all surfaces from sharp objects, high heat sources, direct prolonged sunlight and chemical hazards.

Professional installation is recommended.



## **PARTS LIST** (may differ depending on purchase)









www.virtuusa.com

**SKU: MS-55** REV3.19.18

# **REQUIRED TOOLS**



## **DRAWER REMOVAL**







### **REMOVAL**

- 1. Pull tabs toward center
- 2. Lift and pull drawer out

## **RE-INSTALL**

- 1. Align drawer hole with slider stud
- 2. Push tabs back in to secure

### **DOOR ADJUSTMENT**



Adjusts the door vertically



Adjusts the door horizontally



Adjusts the door forward and backwards



www.virtuusa.com

**SKU: MS-55** REV3.19.18













www.virtuusa.com

**SKU: MS-55** REV3.19.18

#### **Mirror Installation**









### **Top Installation**