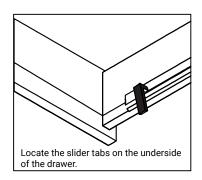

## **DRAWER REMOVAL**

### **REMOVAL**

- 1. Pull tabs toward center
- 2. Lift and pull drawer out

## **RE-INSTALL**

- 1. Align drawer hole with slider stud
- 2. Push tabs back in to secure