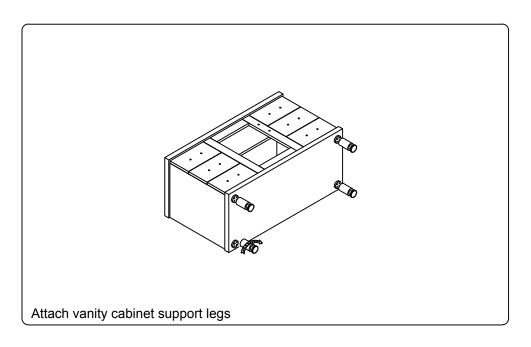

tallation, please check the items you have received against the packing list. Report any missing items to your local dealer immediately.

Protect all surfaces from sharp objects, high heat sources, direct prolonged sunlight and chemical hazards.

Professional installation is recommended.



## **PARTS LIST** (may differ depending on purchase)









www.virtuusa.com

**SKU: MS-55** REV3.19.18

# **REQUIRED TOOLS**



## **DRAWER REMOVAL**







### **REMOVAL**

- 1. Pull tabs toward center
- 2. Lift and pull drawer out

## **RE-INSTALL**

- 1. Align drawer hole with slider stud
- 2. Push tabs back in to secure

### **DOOR ADJUSTMENT**



Adjusts the door vertically



Adjusts the door horizontally



Adjusts the door forward and backwards



www.virtuusa.com

**SKU: MS-55** REV3.19.18













www.virtuusa.com

**SKU: MS-55** REV3.19.18

#### **Mirror Installation**









### **Top Installation**