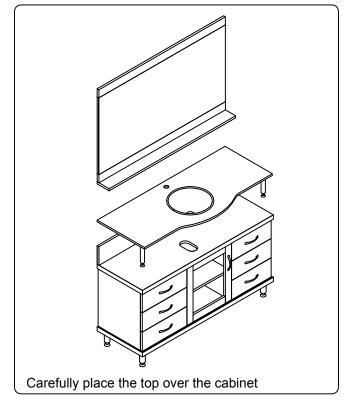

immediately.

Protect all surfaces from sharp objects, high heat sources, direct prolonged sunlight and chemical hazards.

Professional installation is recommended.



## **PARTS LIST** (may differ depending on purchase)









www.virtuusa.com

**SKU: MS-55** REV3.19.18

# **REQUIRED TOOLS**



## **DRAWER REMOVAL**







### **REMOVAL**

- 1. Pull tabs toward center
- 2. Lift and pull drawer out

## **RE-INSTALL**

- 1. Align drawer hole with slider stud
- 2. Push tabs back in to secure

### **DOOR ADJUSTMENT**



Adjusts the door vertically



Adjusts the door horizontally



Adjusts the door forward and backwards



www.virtuusa.com

**SKU: MS-55** REV3.19.18













www.virtuusa.com

**SKU: MS-55** REV3.19.18

#### **Mirror Installation**









### **Top Installation**