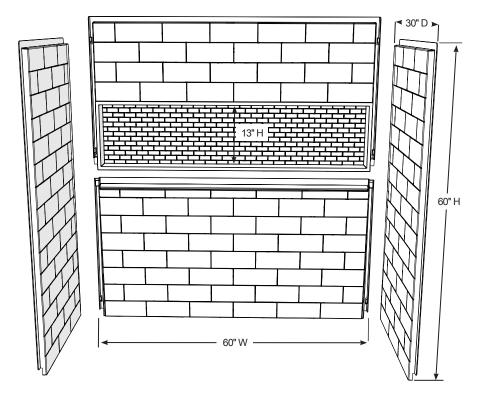

# NEXTILE 4-PIECE TUB WALL SET 60" X 30" X 60"

## NEXTILE 4-PIECE TUB WALL SET 60" X 30" X 60"

NEXTILE 4-PIECE TUB WALL SET 60" x 30" x 60" Weight: 90 lbs

Z041-5000 White

#### Standard Features:

Bootz 60" x 30" tub compatible Realistic tile pattern & grout texture Full-length customizable niche Quick direct-to-stud installation Made in the USA

All Dimensions +\- 1/8" unless otherwise noted. Dimensions shown are for reference. Actual dimensions may vary slightly and should be checked prior to installation Rev. 12.04.18