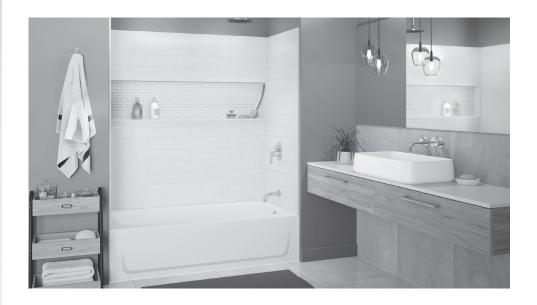

### DESCRIPTION:

NEXTILE 4-piece bathtub wall set compliments all Bootz 60" x 30" bathtubs, alleviating the need for expensive and time-consuming tile work. The realistic subway tile pattern and grout texture, combined with full-length wall-to-wall storage niche provides a real tile look and feel, with plenty of storage space for bathing essentials. For a custom look, the niche can be tiled with real tile for endless color, pattern, and texture possibilities. The wall system is designed for quick 1-person direct-to-stud installation, which is DIY-friendly and saves time for professional installers. The glossy composite finish and realistic grout are engineered for ease of cleaning and maintenance.

#### Standard Features:

Bootz 60" x 30" tub compatible Realistic tile pattern & grout texture Full-length customizable niche Quick direct-to-stud installation Made in the USA

All Dimensions +\- 1/8" unless otherwise noted. Dimensions shown are for reference. Actual dimensions may vary slightly and should be checked prior to installation Rev. 12.04.18