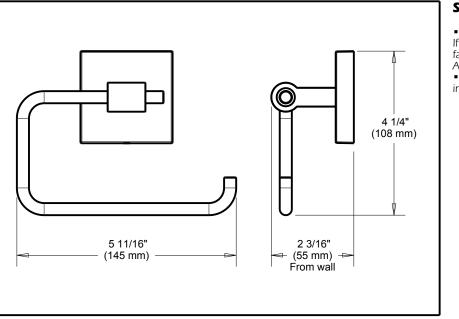

## STANDARD SPECIFICATIONS:

 Wood blocking is preferable behind all wall surfaces. If wood blocking is not available, the following fasteners are suggested: Tile/Masonry-Plastic or lead Anchors Plaster/drywall-Toggle bolts.
 Mounting hardware and mounting template included with product.