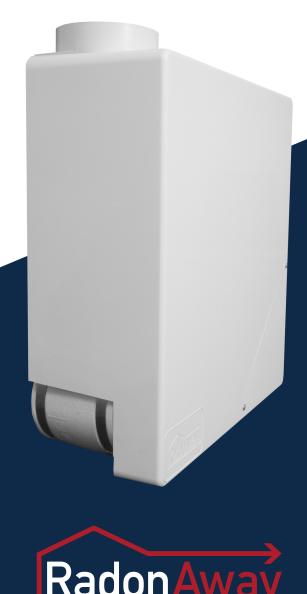

#### SF180 FEATURES

- Stay-white (non-yellowing) exterior
- Built-in moisture/condensate management
- · Seams sealed under negative pressure (to inhibit radon leakage)
- Interchangeable with other fan models
- Mountable on 3" or 4" pipes
- Inlet/Outlet: 4.3" OD (4" PVC Sched 40 size compatible)
- · Designed to conceal electrical disconnect
- Quiet operation (Mounting method limits vibration transfer)

### Attractive

With its stay-white exterior housing, concealed electrical disconnect, and rectangular, low profile design, this fan looks natural on a house by blending in with electrical and utility boxes.

## **Engineered for Reliability**

With a water-hardened motor and built-in moisture/condensate management, this fan can withstand the elements. It also has seams that have been sealed under negative pressure to inhibit radon leakage.

### **Easy Installation**

The SF180 is easy to install, interchangeable with other fan models and mountable on existing pipes. It has a 4" inlet/outlet for connection to 4" PVC pipe, but with our exclusive offset coupling, it can adapt to 3" pipe as well.