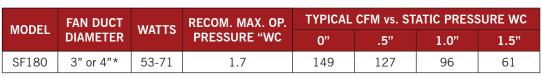

## **SF180**

### **RADON MITIGATION FANS**

All RadonAway® fans are specifically designed for radon mitigation. The SF180 fan provides superb performance, runs ultra-quietly and is a low-profile, attractive alternative to a traditional round radon fan.