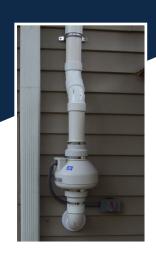

### Attractive

With its stay-white exterior housing, concealed electrical disconnect, and rectangular, low profile design, this fan looks natural on a house by blending in with electrical and utility boxes.

### **Quiet Operation**

The unique mounting method of the SF180 inhibits vibration against the home, and the fan motor is virtually noise free.

### **Easy Installation**

The SF180 is easy to install, interchangeable with other fan models and mountable on existing pipes. It has a 4" inlet/outlet for connection to 4" PVC pipe, but with our exclusive offset coupling, it can adapt to 3" pipe as well.