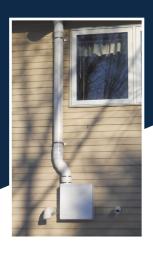

### Attractive

With its stay-white exterior housing, concealed electrical disconnect, and rectangular, low profile design, this fan looks natural on a house by blending in with electrical and utility boxes.

### **Easy Installation**

The SF180 is easy to install, interchangeable with other fan models and mountable on existing pipes. It has a 4" inlet/outlet for connection to 4" PVC pipe, but with our exclusive offset coupling, it can adapt to 3" pipe as well.