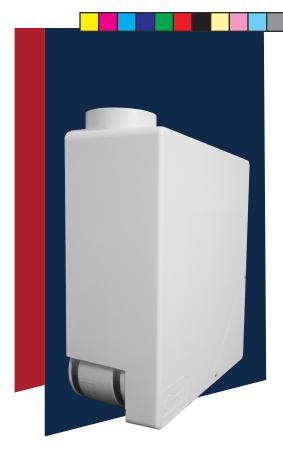

### **RADON MITIGATION FANS**

All RadonAway® fans are specifically designed for radon mitigation. The SF180 fan provides superb performance, runs ultra-quietly and is a low-profile, attractive alternative to a traditional round radon fan.

### Attractive

With its stay-white exterior housing, concealed electrical disconnect, and rectangular, low profile design, this fan looks natural on a house by blending in with electrical and utility boxes.

### **Easy Installation**

The SF180 is easy to install, interchangeable with other fan models and mountable on existing pipes. It has a 4" inlet/outlet for connection to 4" PVC pipe, but with our exclusive offset coupling, it can adapt to 3" pipe as well.