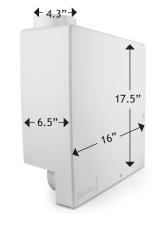

#### SF180 FEATURES

- Stay-white (non-yellowing) exterior
- Built-in moisture/condensate management
- · Seams sealed under negative pressure (to inhibit radon leakage)
- Interchangeable with other fan models
- Mountable on 3" or 4" pipes
- Inlet/Outlet: 4.3" OD (4" PVC Sched 40 size compatible)
- · Designed to conceal electrical disconnect
- Quiet operation (Mounting method limits vibration transfer)

### **Easy Installation**

The SF180 is easy to install, interchangeable with other fan models and mountable on existing pipes. It has a 4" inlet/outlet for connection to 4" PVC pipe, but with our exclusive offset coupling, it can adapt to 3" pipe as well.