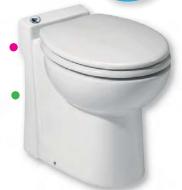

## SANIGOMPACT

The green solution

Pump Type: MACERATOR

Discharge up to:

↑ 9 Ft. ↑ and/or ←120 Ft.→

Power/Electrical Information: 115V - 60 Hz / 0.3 HP / 7.2 A

Dimensions:

H 18½" (47cm) x W 14½" (36cm) x D 21½" (55cm)

 A newly designed toilet with built-in macerator for green conscious users that want to save water.

View of installation behind the wall

- Standard dual flush version uses 1.28 gallons per flush (4.8 lpf) and 1 gallon per flush (3.8 lpf).
- A toilet that's ideal for tight spots where conventional toilets can't fit and for people with physical limitations requiring easy access to a toilet.