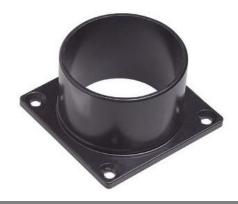

#### **Specifications**

Material Construction: Formed Steel

Lens: N/A
Lamp Type & Wattage: N/A

Mounting: Mounts to pier, column, wide post, deck wall, etc.

Hardware: Mounting hardware not included

Finish: Black
Voltage: N/A
Weight: 0.29 lbs
Inside diameter: 2.638"
Outside diameter: 2.874"