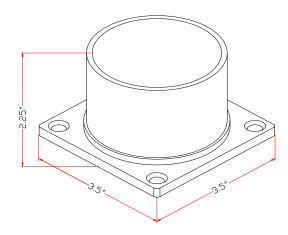

# **Pier Base Accessory**



#### **Specifications**

Material Construction: Formed Steel

Lens: N/A
Lamp Type & Wattage: N/A

Mounting: Mounts to pier, column, wide post, deck wall, etc.

Hardware: Mounting hardware not included

Finish: Black
Voltage: N/A
Weight: 0.29 lbs
Inside diameter: 2.638"
Outside diameter: 2.874"



## **Dimensions**



## **Warranty & Compliances**

Warranty 10 Year Limited Warranty

 UL
 N/A

 ADA
 N/A

 EnergyStar
 N/A



#### **Companion Fixtures**

Pier Base 502211 TRUMATCH

Type:

Job:

Order Code: Approvals:

Design House reserves the right to make changes in materials, specifications & models at any time. Design House also reserves the right to discontinue product without notice or obligation.