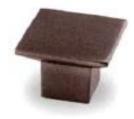

## **Cubist Knob**

#### **Specifications**

| Metal Material |
|----------------|
| Packaging      |
| Mounting:      |
| Hardware:      |

100% Aluminum Poly bag Single point; 20mm base one 8-32 screw; included