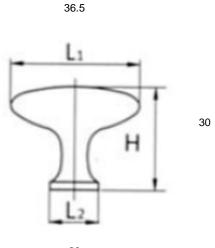

## **Cubist Knob**

# DESIGNHOUSE

#### **Specifications**

| Metal Material |
|----------------|
| Packaging      |
| Mounting:      |
| Hardware:      |

100% Aluminum Poly bag Single point; 20mm base one 8-32 screw; included



#### Dimensions



20

### Warranty & Compliances

Warranty ANSI/BHMA Limited 1 year warranty N/A



#### **Order Codes**

Brushed Nickel Antique Brass 205179 205187

| Гуре:       |  |
|-------------|--|
| Job:        |  |
| Order Code: |  |
| Approvals:  |  |

Design House reserves the right to make changes in materials, specifications & models at any time. Design House also reserves the right to discontinue product without notice or obligation.