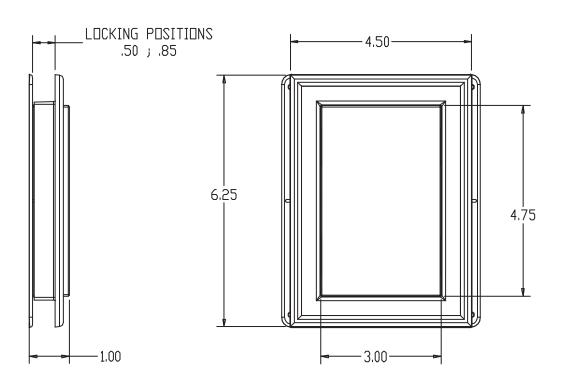

Trim ring single piece molded unit

Attachment: Screw or nail directly to any surface.

Packaging: 10 pack

Dimensions: See drawing below (all dimensions in inches)

Patent No: 4920708

mini\_mount\_spec.ai Issued: 04/2/08 Revised: 10/12/10