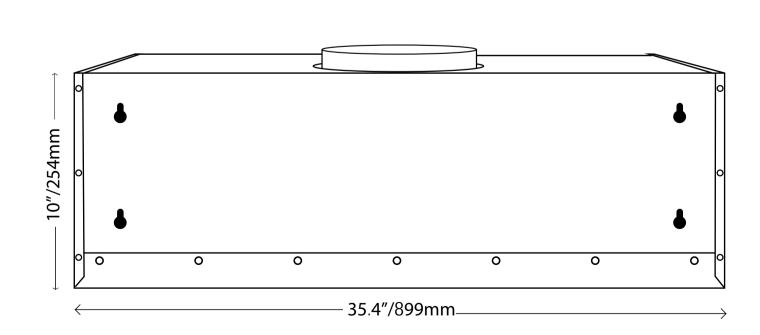

### DIMENSIONS

#### MODEL# COS-QS90

FOR MORE INFORMATION PLEASE VISIT WWW.COSMOAPPLIANCES.COM