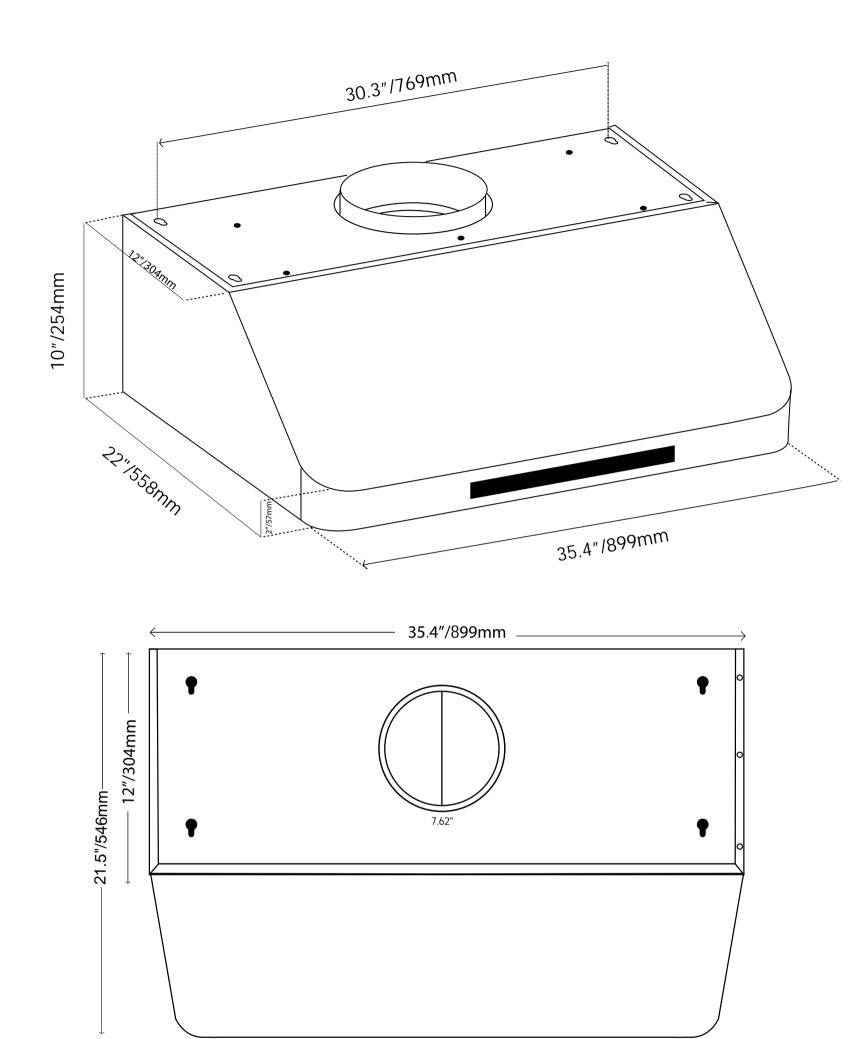

### DIMENSIONS

#### MODEL# COS-QS90

FOR MORE INFORMATION PLEASE VISIT WWW.COSMOAPPLIANCES.COM