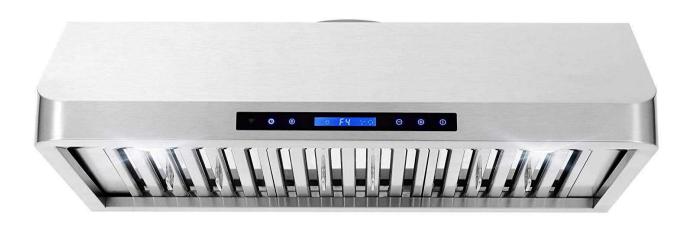

#### FEATURES

Cosmo Kitchen presents this professional style range hood. COS-QS90 is powered by 500 CFM of suction, 2 LED lights and ARC-FLOW<sup>®</sup> Stainless Steel Permanent Filters.

DESIGNED FOR UNDER CABINET MOUNTING

500 CFM AIRFLOW CAPACITY

18-GAUGE, 430 GRADE STAINLESS STEEL

2 FRONT LED LIGHTS

3 ARC-FLOW® PERMANENT FILTERS

65 dB. FOR QUIET OPERATION

TOUCH WITH LCD CONTROL PANEL

4 FAN SPEEDS

**SEE PAGE 2 FOR DIMENSIONS** 

| Control Type | Touch with LCD Control Panel                                                                |  |
|--------------|---------------------------------------------------------------------------------------------|--|
| Material     | Stainless Steel                                                                             |  |
| Wattage      | 236 W                                                                                       |  |
| Vent Style   | External                                                                                    |  |
| Additional   | Includes Damper, Top Vented,<br>Convertible to Ductless, 3 Prong<br>Plug, Top & Back Mounts |  |