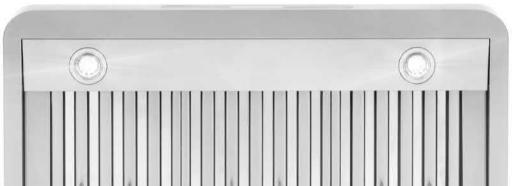

#### FEATURES

Cosmo Kitchen presents this professional style range hood. COS-QS90 is powered by 500 CFM of suction, 2 LED lights and ARC-FLOW<sup>®</sup> Stainless Steel Permanent Filters.

DESIGNED FOR UNDER CABINET MOUNTING

500 CFM AIRFLOW CAPACITY

18-GAUGE, 430 GRADE STAINLESS STEEL

2 FRONT LED LIGHTS

3 ARC-FLOW® PERMANENT FILTERS

65 dB. FOR QUIET OPERATION

TOUCH WITH LCD CONTROL PANEL

4 FAN SPEEDS

**SEE PAGE 2 FOR DIMENSIONS** 