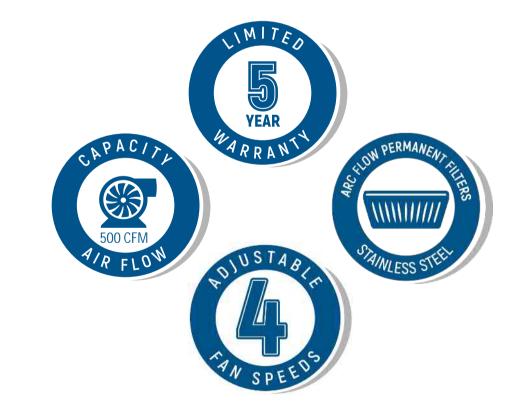

#### FEATURES

Cosmo Kitchen presents this professional style range hood. COS-QS90 is powered by 500 CFM of suction, 2 LED lights and ARC-FLOW<sup>®</sup> Stainless Steel Permanent Filters.

DESIGNED FOR UNDER CABINET MOUNTING

500 CFM AIRFLOW CAPACITY

18-GAUGE, 430 GRADE STAINLESS STEEL

2 FRONT LED LIGHTS

3 ARC-FLOW® PERMANENT FILTERS

65 dB. FOR QUIET OPERATION

TOUCH WITH LCD CONTROL PANEL

4 FAN SPEEDS

**SEE PAGE 2 FOR DIMENSIONS** 

| Cutout Dimension | 36 Inch                     | Cont |
|------------------|-----------------------------|------|
| Voltage          | 120V/60Hz                   | Mate |
| Filter Type      | 3 x Stainless Steel Filters | Wat  |
| Mounting Type    | Under Cabinet               | Vent |
| Noise Level      | Max 65dB                    | Add  |
| Lighting         | LED                         |      |
| Air Flow         | 500 CFM                     |      |