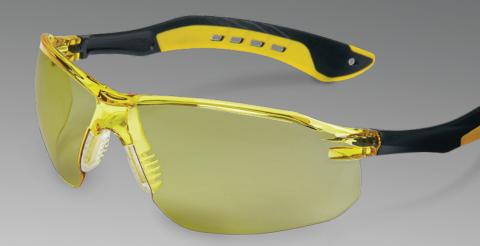

## **NEW 3M™ Flat Temple Safety Eyewear — Amber**

# Comfort and functionality.

3M™ Flat Temple Safety Eyewear provides a comfortable fit with earmuffs to keep you focused on the task at hand, not on your safety gear. Now available with amber lenses, this product features the latest technology to keep your vision clear, with high-impact-resistant lenses that absorb 99.9% of UV, UVA and UVB radiation.

#### Fit & Comfort

Flat temples provide a comfortable fit with earmuffs

Soft, comfortable nosepiece

Lightweight

### **Lens Options**

Clear (47010) — good color recognition and excellent UV protection

Gray (47011) — protection from glare

NEW Amber (47013) — enhanced contrast in low-light conditions