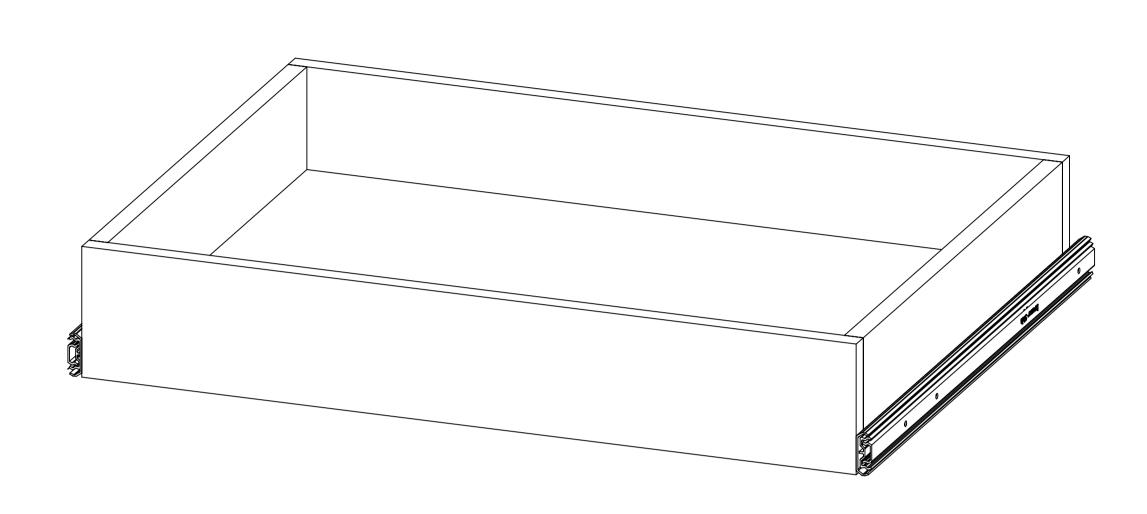

Isometric View

Side View

|                                                                                                                                                                                                                    | NAME           | DAT           | Έ                            |                                                                                            |              |                       |
|--------------------------------------------------------------------------------------------------------------------------------------------------------------------------------------------------------------------|----------------|---------------|------------------------------|--------------------------------------------------------------------------------------------|--------------|-----------------------|
| DRAWN                                                                                                                                                                                                              | Adrian Salinas | 11/8/17       |                              | MATERIAL:                                                                                  |              | * 1                   |
| CHK'D                                                                                                                                                                                                              |                |               |                              |                                                                                            | *** 1        |                       |
| APPV'D                                                                                                                                                                                                             |                |               |                              |                                                                                            | Wood         | <b>Crafters</b>       |
| MFG                                                                                                                                                                                                                |                |               |                              | WEIGHT:                                                                                    | <b>1100u</b> | Claitely <sub>®</sub> |
| PROPRIETARY AND CONFIDENTIAL  THE INFORMATION CONTAINED IN THIS DRAWING IS THE SOLE PROPERTY OF WOODCRAFTERS. ANY REPRODUCTION IN PART OR AS A WHOLE WITHOUT THE WRITTEN PERMISSION OF WOODCRAFTERS IS PROHIBITED. |                | NG<br>PR<br>E | SPI<br>MM<br>AN<br>TO<br>+/- | ILESS OTHERWISE ECIFIED  MENSIONS ARE IN M. ID [INCHES]  PLERANCES ARE 1 [0.039]  EALE:1:5 | SCALE:1:5    | SHEET 1 OF 1          |