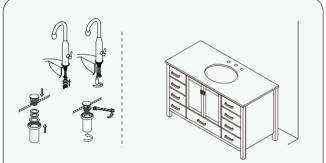

product packaging to make sure the included accessories are in the "list of standard accessories". If any parts are missing, please contact your local dealer immediately.
- Do not allow any sharp objects to come in contact with the cabinet, as it will scratch the surface.
- Continuous and prolonged exposure to direct sunlight may cause discoloration to the wood.
- Do not put any hot appliances directly on or near the cabinet.
- Please avoid using cleaning products that contain bleach or ammonia.
- Wood surfaces should only be cleaned with wood care products such as soapy water or furniture polish.

## MODEL: 723048





### MAIN BODY PARTS



Countertop & Ceramic basin/1





#### INSTALLATION PARTS



# INSTALLATION

ERECTING TOOL









install

remove

#### INSTALLATION INSTRUCTIONS



① Install pop-up, faucet and basin.