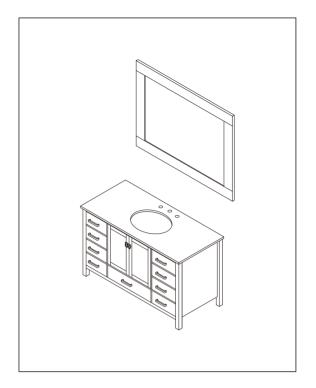

- Please check your product packaging to make sure the included accessories are in the "list of standard accessories". If any parts are missing, please contact your local dealer immediately.
- Do not allow any sharp objects to come in contact with the cabinet, as it will scratch the surface.
- Continuous and prolonged exposure to direct sunlight may cause discoloration to the wood.
- Do not put any hot appliances directly on or near the cabinet.
- Please avoid using cleaning products that contain bleach or ammonia.
- Wood surfaces should only be cleaned with wood care products such as soapy water or furniture polish.

## MODEL: 723048





### MAIN BODY PARTS



Countertop & Ceramic basin/1





#### INSTALLATION PARTS



# INSTALLATION

ERECTING TOOL









install

remove

#### INSTALLATION INSTRUCTIONS



① Install pop-up, faucet and basin.