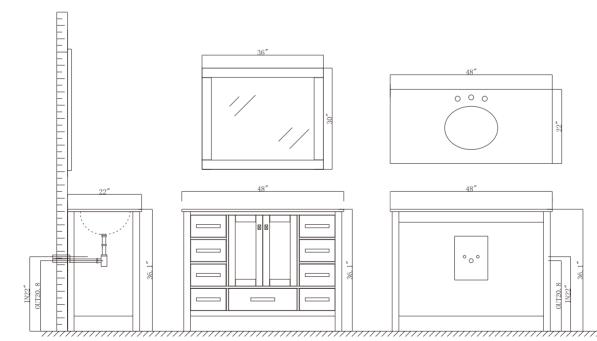

- Please check your product packaging to make sure the included accessories are in the "list of standard accessories". If any parts are missing, please contact your local dealer immediately.
- Do not allow any sharp objects to come in contact with the cabinet, as it will scratch the surface.
- Continuous and prolonged exposure to direct sunlight may cause discoloration to the wood.
- Do not put any hot appliances directly on or near the cabinet.
- Please avoid using cleaning products that contain bleach or ammonia.
- Wood surfaces should only be cleaned with wood care products such as soapy water or furniture polish.

## MODEL: 723048





### MAIN BODY PARTS



Countertop & Ceramic basin/1





#### INSTALLATION PARTS



# INSTALLATION

ERECTING TOOL









install

remove

#### INSTALLATION INSTRUCTIONS



① Install pop-up, faucet and basin.