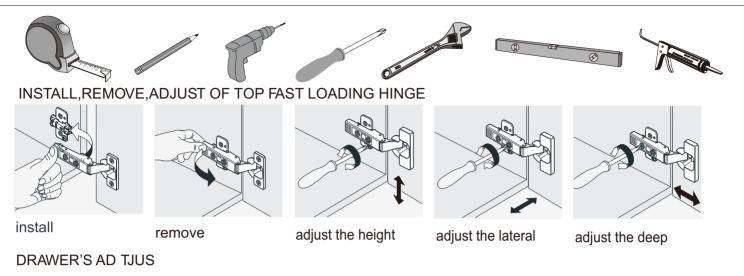

- Please check your product packaging to make sure the included accessories are in the "list of standard accessories". If any parts are missing, please contact your local dealer immediately.
- Do not allow any sharp objects to come in contact with the cabinet, as it will scratch the surface.
- Continuous and prolonged exposure to direct sunlight may cause discoloration to the wood.
- Do not put any hot appliances directly on or near the cabinet.
- Please avoid using cleaning products that contain bleach or ammonia.
- Wood surfaces should only be cleaned with wood care products such as soapy water or furniture polish.

## MODEL: 723048





### MAIN BODY PARTS



Countertop & Ceramic basin/1





#### INSTALLATION PARTS



# INSTALLATION

ERECTING TOOL









install

remove

#### INSTALLATION INSTRUCTIONS



① Install pop-up, faucet and basin.