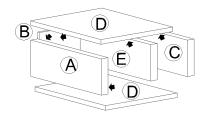

#### 3. Framed Wall Dish Holders

# Assembling Instruction for Framed Wall Dish Holders AVAILABLE TYPE: WCD3015 WCD3615