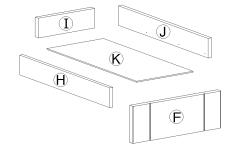

#### 12. Framed Base Waste Basket

# Assembling Instruction for Framed Base Waste Basket AVAILABLE TYPE: BWBK18

- A: Side Panel (Left)
- B: Side Panel (Right)
- C: Back Panel
- D: Bottom Panel
- E: Face Frame
- F: Top Drawer Face
- G: Top Drawer Panel (Left)
- H: Top Drawer Panel (Back)
- I: Top Drawer Panel (Right)
- J: Top Drawer Panel (Bottom)
- **K:** Bottom Drawer Face
- L: Bottom Drawer Panel (Left)
- M: Bottom Drawer Panel (Back)
- N: Bottom Drawer Panel (Right)
- O: Bottom Drawer Panel (Bottom)
- P: Toe Kick