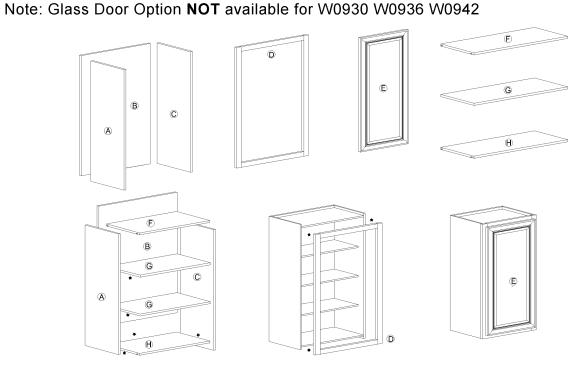

### 2. Framed Wall Cabinet - 2 Doors (Wood or Glass)

### Assembling Instruction for Framed Wall Cabinet - 2 Doors Wood or Glass

AVAILABLE TYPE: W2430 W2436 W2442

W2730 W2736 W2742 W3030 W3036 W3042 W3330 W3336 W3342

W3330 W3336 W3342 W3630 W3636 W3642 WMD2430 WMD2436 WMD2442 WMD2730 WMD2736 WMD2742

WMD3030 WMD3036 WMD3042

WMD3330 WMD3336 WMD3342

WMD3630 WMD3636 WMD3642

WMD3930 WMD3936 WMD3942

WMD4230 WMD4236 WMD4242

- A: Side Panel (Left)
- B: Back Panel
- C: Side Panel (Right)
- D: Face Frame
- E: Doors 2pcs
- F: Top Panel
- G. Shelf (Adjustable Height)
- H: Bottom Panel

Note: 30" and 36" Height Cabinets Come with 2x Shelves 42" Height Cabinet Comes with 3x shelves