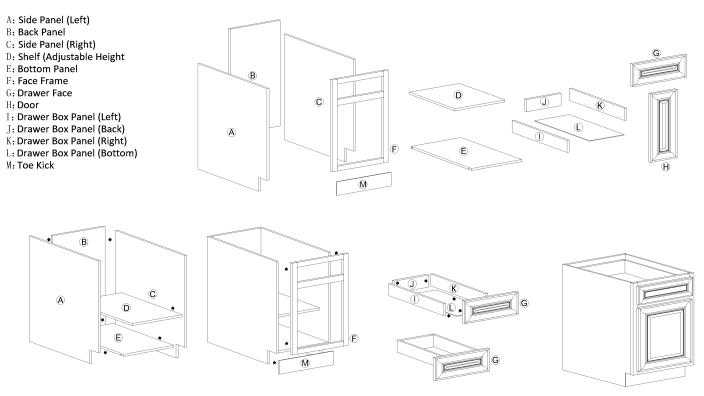

### Framed Base Cabinets

1. Framed Base Cabinets - 1 Door 1 Drawer

Assembling Instruction for Framed Base Cabinet - 1 Door - 1 Drawer AVAILABLE TYPE: B09 B12 B15 B18 B21

Email: services@lifeartcabinetry.net