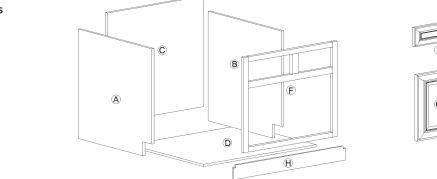

# Assembling Instruction for Framed Base Cabinet-1 Drawers, 2 Doors AVAILABLE TYPE: B24 B27 B30