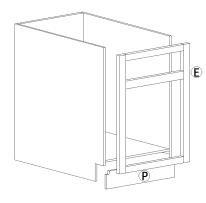

### 13. Framed Drawer Base Cabinets - 3 Drawers

# Assembling Instruction for Framed Drawer Base Cabinet - 3 Drawers AVAILABLE TYPE: DB12-3 DB15-3 DB18-3 DB21-3 DB24-3 DB27-3 DB30-3 DB33-3 DB36-3