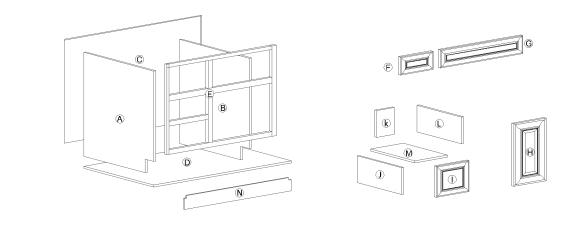

### 2. Framed Vanity Sink Drawer Cabinet

### Assembling Instruction for Framed Vanity Sink Drawer Cabinet

AVAILABLE TYPE: VSD30L VSD30R

- A: Side Panel (Left)
- B: Side Panel (Right)
- C: Back Panel
- D: Bottom Panel
- E: Face Frame
- F: Small False Drawer Face
- G: Large False Drawer Face
- H: Door
- I: Drawer Face 2pcs
- J: Drawer Box Panel (Left) 2pcs
- K: Drawer Box Panel (Back) 2pcs
- L: Drawer Box Panel (Right) 2pcs
- M: Drawer Box Panel (Bottom) 2pcs
- N: Toe Kick

Note: VSD30L Shown In Picture

Email: services@lifeartcabinetry.net