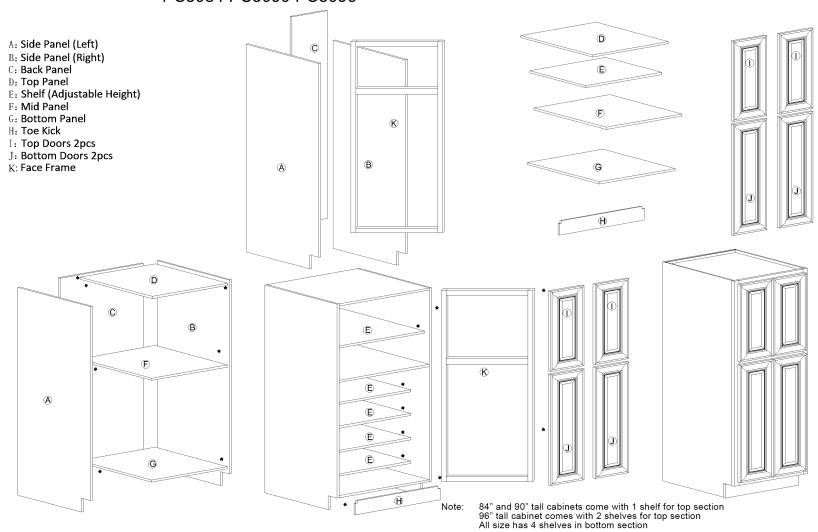

### 2. Framed Pantry Cabinets - 4 Doors

### Assembling Instruction for Framed Pantry Cabinet - 4 Doors

AVAILABLE TYPE: PC2484 PC2490 PC2496 PC3084 PC3090 PC3096