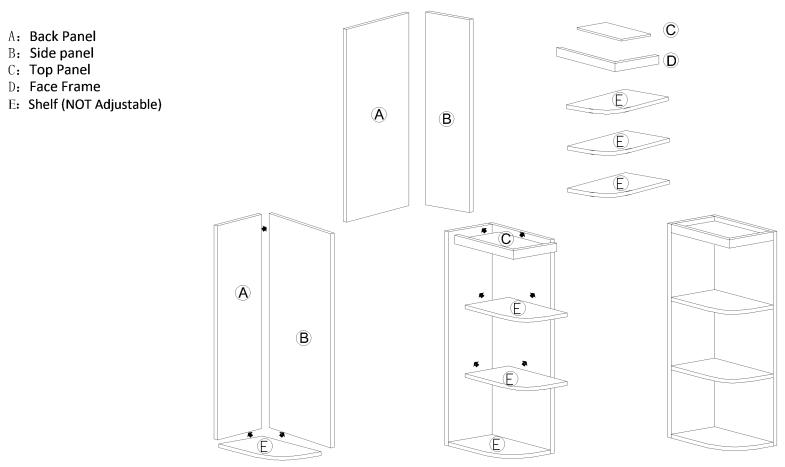

### 9. Framed Base Open End Shelf

# Assembling Instruction for Framed Base Open End Shelf AVAILABLE TYPE: BOES12L BOES12R

- A: Side Panel
- B: Back Panel
- C: Top Panel
- D: Face Frame
- E: Mid Panel
- F: Bottom Panel
- G: Long Toe Kick
- H: Short Toe Kick