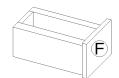

### 9. Framed Base Open End Shelf

# Assembling Instruction for Framed Base Open End Shelf AVAILABLE TYPE: BOES12L BOES12R

- A: Side Panel
- B: Back Panel
- C: Top Panel
- D: Face Frame
- E: Mid Panel
- F: Bottom Panel
- G: Long Toe Kick
- H: Short Toe Kick