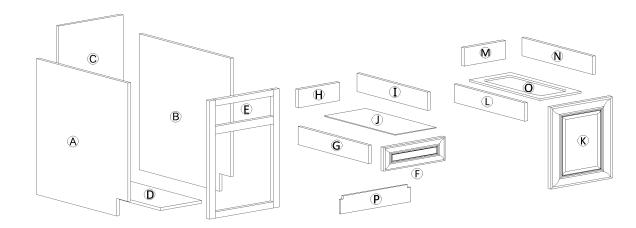

#### 12. Framed Base Waste Basket

# Assembling Instruction for Framed Base Waste Basket AVAILABLE TYPE: BWBK18

- A: Side Panel (Left)
- B: Side Panel (Right)
- C: Back Panel
- D: Bottom Panel
- E: Face Frame
- F: Top Drawer Face
- G: Top Drawer Panel (Left)
- H: Top Drawer Panel (Back)
- I: Top Drawer Panel (Right)
- J: Top Drawer Panel (Bottom)
- **K:** Bottom Drawer Face
- L: Bottom Drawer Panel (Left)
- M: Bottom Drawer Panel (Back)
- N: Bottom Drawer Panel (Right)
- O: Bottom Drawer Panel (Bottom)
- P: Toe Kick