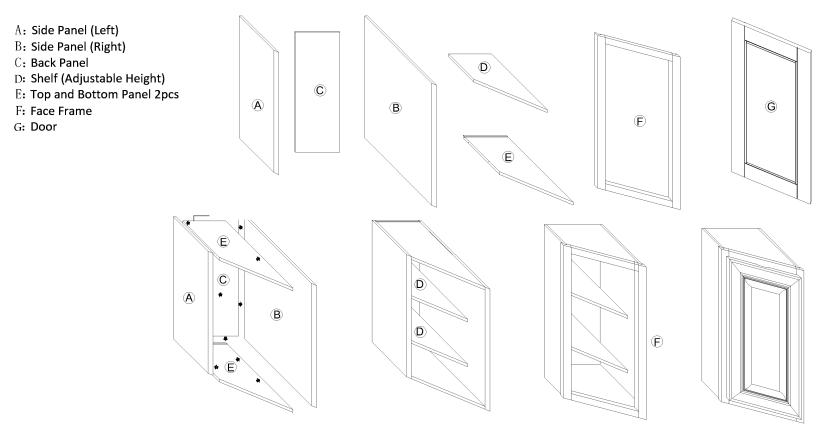

### 5. Framed Wall End Angle Cabinet - 1 Door, 2 or 3 Shelves

# Assembling Instruction for Framed Wall End Angle Cabinet 1 Door - 2 - 3 Shelves

AVAILABLE TYPE: WEA1230 WEA1236 WEA1242

Note: 30" and 36" Height Cabinets Have 2x Shelves (Shown in Diagram) 42" Height Cabinet Has 3x Shelves