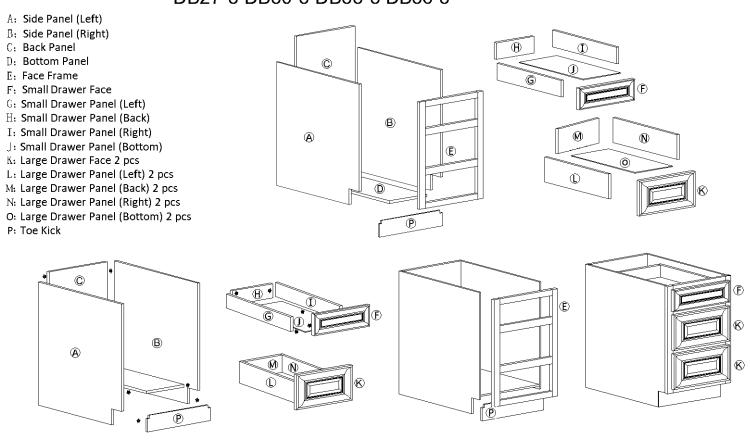

### 13. Framed Drawer Base Cabinets - 3 Drawers

# Assembling Instruction for Framed Drawer Base Cabinet - 3 Drawers AVAILABLE TYPE: DB12-3 DB15-3 DB18-3 DB21-3 DB24-3 DB27-3 DB30-3 DB33-3 DB36-3

### Email: services@lifeartcabinetry.net