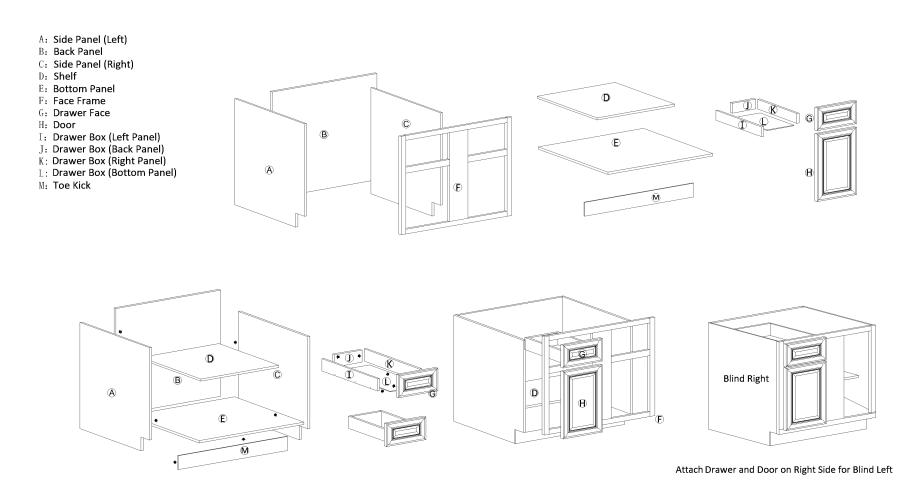

### Assembling Instruction for Framed Blind Base Cabinet

AVAILABLE TYPE: BBC36

BBC39 BBC42