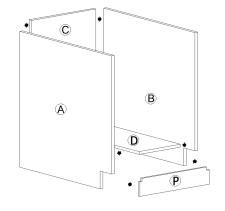

#### 7. Framed Drawer

### **Assembling Instruction for Framed Drawer**

AVAILABLE: BKD&DKD

TYPE: BKD24/30/36

- A: Side Panel (Left)
- **B**: Back Panel
- C: Side Panel (Right)
- D: Bottom Panel
- E: Face Frame
- F: Drawer Face
- H: Drawer Box Panel (Left)
- I: Drawer Box Panel (Back)
- J: Drawer Box Panel (Right)
- **K**: Drawer Box Panel (Bottom)