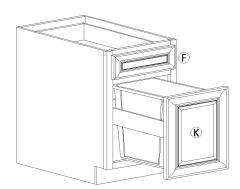

#### 7. Framed Drawer

### **Assembling Instruction for Framed Drawer**

AVAILABLE: BKD&DKD

TYPE: BKD24/30/36

- A: Side Panel (Left)
- **B**: Back Panel
- C: Side Panel (Right)
- D: Bottom Panel
- E: Face Frame
- F: Drawer Face
- H: Drawer Box Panel (Left)
- I: Drawer Box Panel (Back)
- J: Drawer Box Panel (Right)
- **K**: Drawer Box Panel (Bottom)