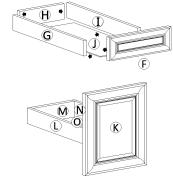

#### 12. Framed Base Waste Basket

# Assembling Instruction for Framed Base Waste Basket AVAILABLE TYPE: BWBK18

- A: Side Panel (Left)
- B: Side Panel (Right)
- C: Back Panel
- D: Bottom Panel
- E: Face Frame
- F: Top Drawer Face
- G: Top Drawer Panel (Left)
- H: Top Drawer Panel (Back)
- I: Top Drawer Panel (Right)
- J: Top Drawer Panel (Bottom)
- **K:** Bottom Drawer Face
- L: Bottom Drawer Panel (Left)
- M: Bottom Drawer Panel (Back)
- N: Bottom Drawer Panel (Right)
- O: Bottom Drawer Panel (Bottom)
- P: Toe Kick