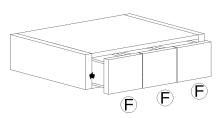

### 13. Framed Drawer Base Cabinets - 3 Drawers

# Assembling Instruction for Framed Drawer Base Cabinet - 3 Drawers AVAILABLE TYPE: DB12-3 DB15-3 DB18-3 DB21-3 DB24-3 DB27-3 DB30-3 DB33-3 DB36-3