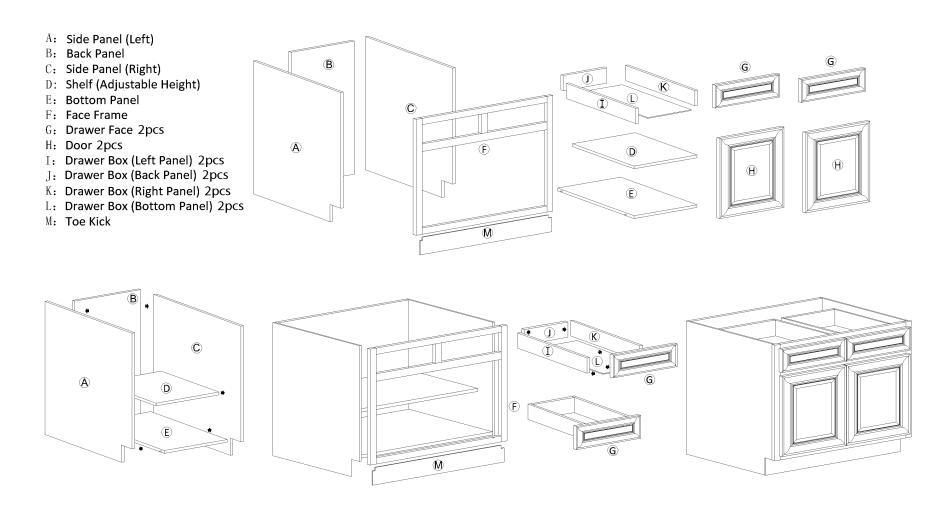

# Assembling Instruction for Framed Base Cabinet-2 Drawers, 2 Doors AVAILABLE TYPE: B33 B36 B39 B42