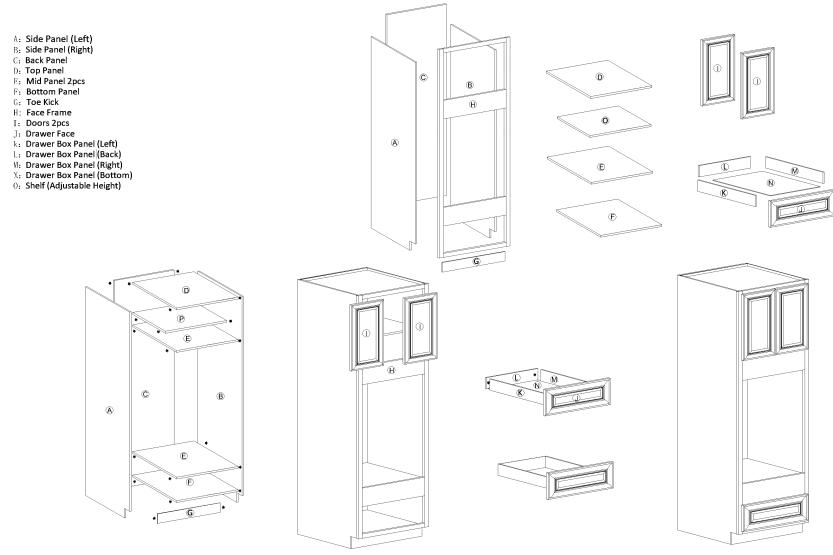

### 3. Framed Double Oven Cabinets

## Assembling Instruction for Framed Double Oven Cabinet AVAILABLE TYPE: DOC3384 DOC3390 DOC3396

Email: services@lifeartcabinetry.net