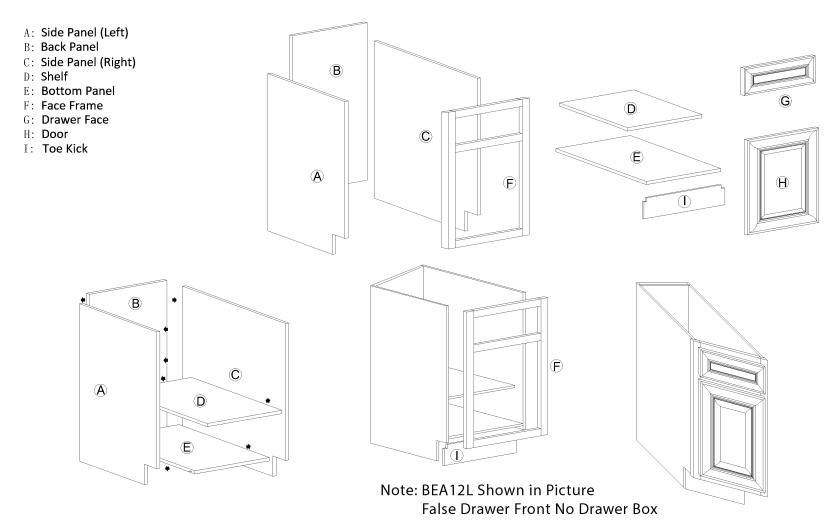

### 6. Framed Base End Angle Cabinets

### Assembling Instruction for Framed Base End Angle Cabinet

AVAILABLE TYPE: BEA12L BEA12R