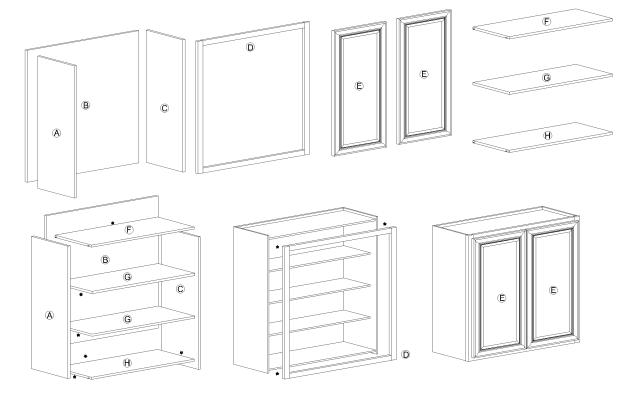

### 13. Framed Drawer Base Cabinets - 3 Drawers

# Assembling Instruction for Framed Drawer Base Cabinet - 3 Drawers AVAILABLE TYPE: DB12-3 DB15-3 DB18-3 DB21-3 DB24-3 DB27-3 DB30-3 DB33-3 DB36-3