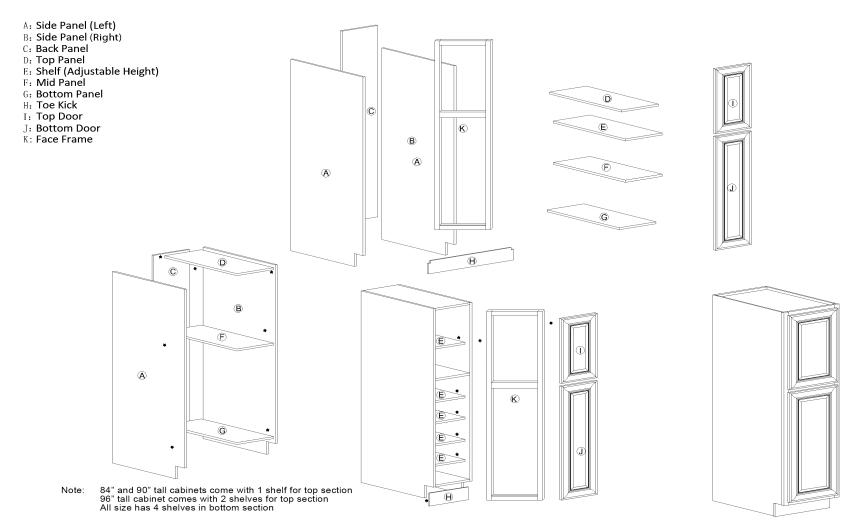

### 1. Framed Pantry Cabinets - 2 Doors

Framed Pantry Cabinets

### Assembling Instruction for Framed Pantry - 2 Doors

AVAILABLE TYPE: PC1884 PC1890 PC1896\*

### 2. Framed Pantry Cabinets - 4 Doors

### Assembling Instruction for Framed Pantry Cabinet - 4 Doors

AVAILABLE TYPE: PC2484 PC2490 PC2496 PC3084 PC3090 PC3096