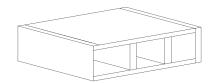

#### 4. Framed Blind Base Cabinets

### Assembling Instruction for Framed Blind Base Cabinet

AVAILABLE TYPE: BBC36

BBC39 BBC42