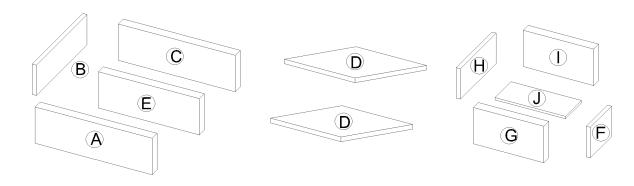

#### 7. Framed Drawer

### **Assembling Instruction for Framed Drawer**

AVAILABLE: BKD&DKD

TYPE: BKD24/30/36

- A: Side Panel (Left)
- **B**: Back Panel
- C: Side Panel (Right)
- D: Bottom Panel
- E: Face Frame
- F: Drawer Face
- H: Drawer Box Panel (Left)
- I: Drawer Box Panel (Back)
- J: Drawer Box Panel (Right)
- **K**: Drawer Box Panel (Bottom)