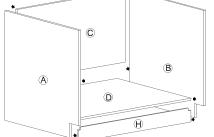

# Assembling Instruction for Framed Base Cabinet-1 Drawers, 2 Doors AVAILABLE TYPE: B24 B27 B30