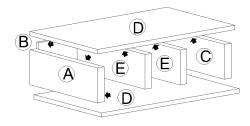

### 9. Framed Base Open End Shelf

# Assembling Instruction for Framed Base Open End Shelf AVAILABLE TYPE: BOES12L BOES12R

- A: Side Panel
- B: Back Panel
- C: Top Panel
- D: Face Frame
- E: Mid Panel
- F: Bottom Panel
- G: Long Toe Kick
- H: Short Toe Kick