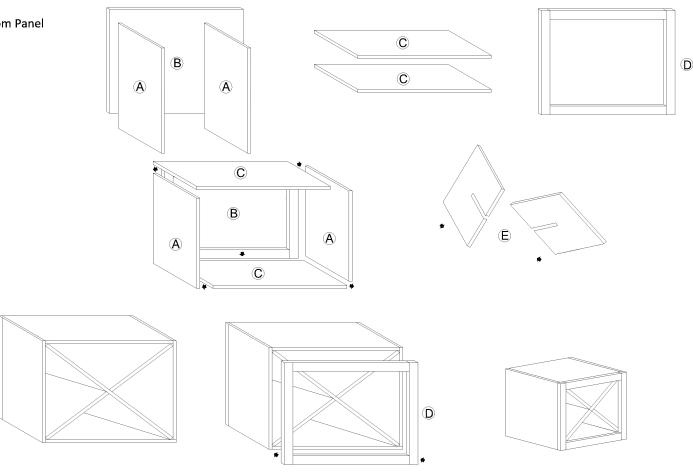

# Assembling Instruction for Framed Wall Wine Rack X AVAILABLE TYPE: WRX1818 WRX2424

- A: Side Panel 2pcs
  B: Back Panel
- C: Top and Bottom Panel
- D: Face Frame
- E: Rack 2pcs