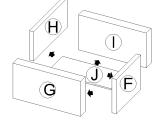

#### 12. Framed Base Waste Basket

# Assembling Instruction for Framed Base Waste Basket AVAILABLE TYPE: BWBK18

- A: Side Panel (Left)
- B: Side Panel (Right)
- C: Back Panel
- D: Bottom Panel
- E: Face Frame
- F: Top Drawer Face
- G: Top Drawer Panel (Left)
- H: Top Drawer Panel (Back)
- I: Top Drawer Panel (Right)
- J: Top Drawer Panel (Bottom)
- **K:** Bottom Drawer Face
- L: Bottom Drawer Panel (Left)
- M: Bottom Drawer Panel (Back)
- N: Bottom Drawer Panel (Right)
- O: Bottom Drawer Panel (Bottom)
- P: Toe Kick