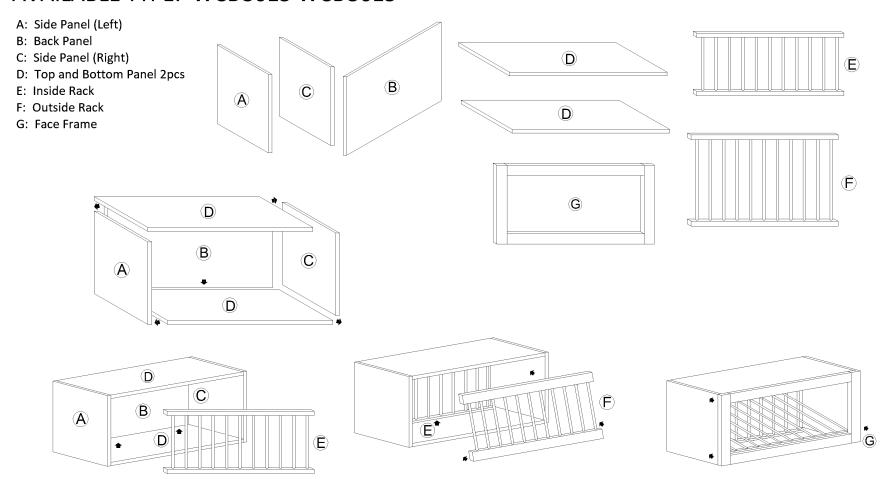

### 9. Framed Base Open End Shelf

# Assembling Instruction for Framed Base Open End Shelf AVAILABLE TYPE: BOES12L BOES12R

- A: Side Panel
- B: Back Panel
- C: Top Panel
- D: Face Frame
- E: Mid Panel
- F: Bottom Panel
- G: Long Toe Kick
- H: Short Toe Kick