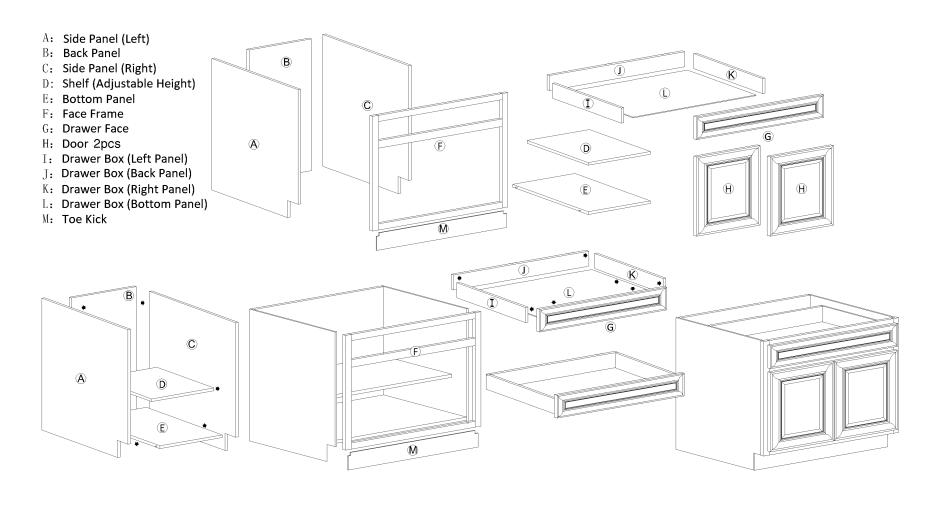

# Assembling Instruction for Framed Base Cabinet-1 Drawers, 2 Doors AVAILABLE TYPE: B24 B27 B30