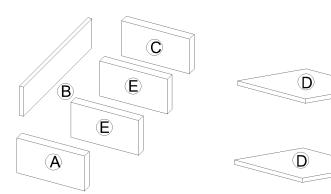

### 9. Framed Base Open End Shelf

# Assembling Instruction for Framed Base Open End Shelf AVAILABLE TYPE: BOES12L BOES12R

- A: Side Panel
- B: Back Panel
- C: Top Panel
- D: Face Frame
- E: Mid Panel
- F: Bottom Panel
- G: Long Toe Kick
- H: Short Toe Kick