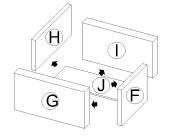

#### 7. Framed Drawer

### **Assembling Instruction for Framed Drawer**

AVAILABLE: BKD&DKD

TYPE: BKD24/30/36

- A: Side Panel (Left)
- **B**: Back Panel
- C: Side Panel (Right)
- D: Bottom Panel
- E: Face Frame
- F: Drawer Face
- H: Drawer Box Panel (Left)
- I: Drawer Box Panel (Back)
- J: Drawer Box Panel (Right)
- **K**: Drawer Box Panel (Bottom)