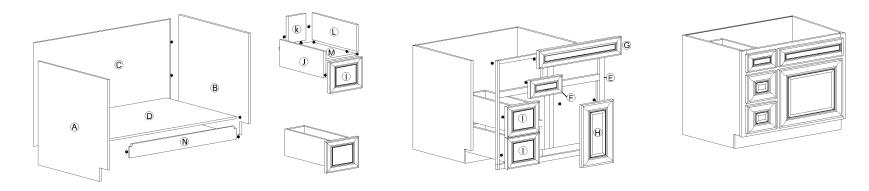

### 2. Framed Vanity Sink Drawer Cabinet

### Assembling Instruction for Framed Vanity Sink Drawer Cabinet

AVAILABLE TYPE: VSD30L VSD30R

- A: Side Panel (Left)
- B: Side Panel (Right)
- C: Back Panel
- D: Bottom Panel
- E: Face Frame
- F: Small False Drawer Face
- G: Large False Drawer Face
- H: Door
- I: Drawer Face 2pcs
- J: Drawer Box Panel (Left) 2pcs
- K: Drawer Box Panel (Back) 2pcs
- L: Drawer Box Panel (Right) 2pcs
- M: Drawer Box Panel (Bottom) 2pcs
- N: Toe Kick

Note: VSD30L Shown In Picture

Email: services@lifeartcabinetry.net