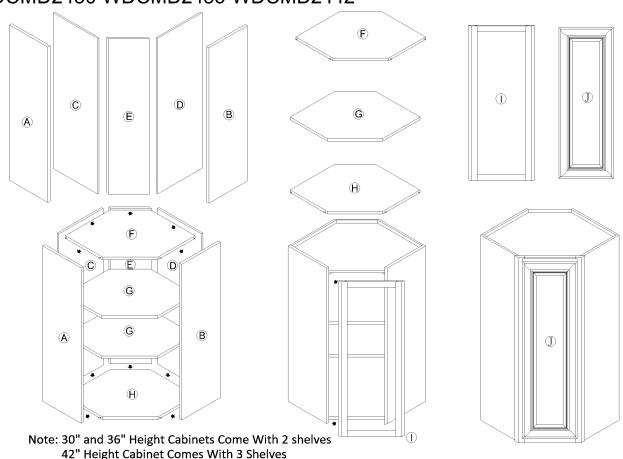

# Assembling Instruction for Framed Wall Diagonal Corner Cabinet 1 Door Wood or Glass

AVAILABLE TYPE: WDC2430 WDC2436 WDC2442 WDCMD2430 WDCMD2436 WDCMD2442

- A: Side Panel (Front Left)
- B: Side Panel (Front Right)
- C: Side Panel (Back Left)
- D: Side Panel (Back Right)
- E: Back Panel
- F: Top Panel
- G: Shelf (Adjustable Height)
- H: Bottom Panel
- $I \colon \textbf{Face Frame}$
- J:Door