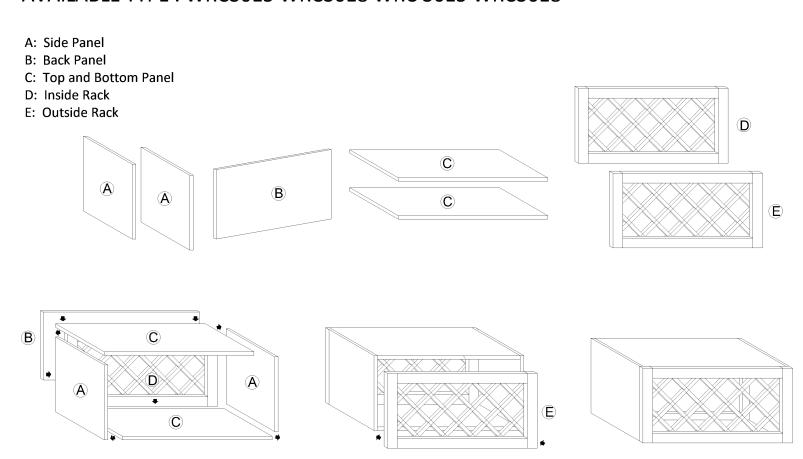

# Assembling Instruction for Framed Wine Rack Cabinet AVAILABLE TYPE: WRC3015 WRC3018 WRC 3615 WRC3618

Email: services@lifeartcabinetry.net