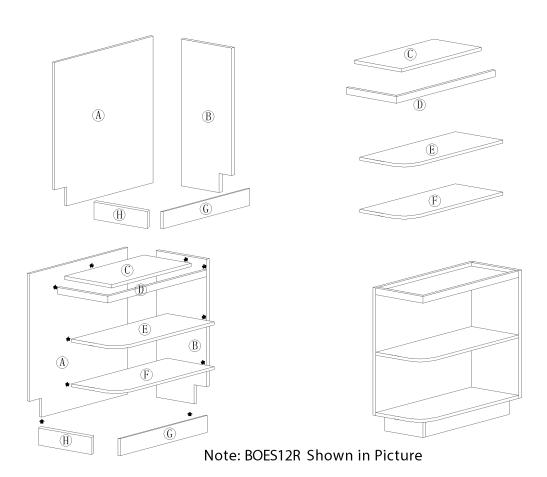

### 9. Framed Base Open End Shelf

# Assembling Instruction for Framed Base Open End Shelf AVAILABLE TYPE: BOES12L BOES12R

- A: Side Panel
- B: Back Panel
- C: Top Panel
- D: Face Frame
- E: Mid Panel
- F: Bottom Panel
- G: Long Toe Kick
- H: Short Toe Kick