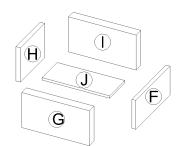

#### 12. Framed Base Waste Basket

# Assembling Instruction for Framed Base Waste Basket AVAILABLE TYPE: BWBK18

- A: Side Panel (Left)
- B: Side Panel (Right)
- C: Back Panel
- D: Bottom Panel
- E: Face Frame
- F: Top Drawer Face
- G: Top Drawer Panel (Left)
- H: Top Drawer Panel (Back)
- I: Top Drawer Panel (Right)
- J: Top Drawer Panel (Bottom)
- **K:** Bottom Drawer Face
- L: Bottom Drawer Panel (Left)
- M: Bottom Drawer Panel (Back)
- N: Bottom Drawer Panel (Right)
- O: Bottom Drawer Panel (Bottom)
- P: Toe Kick