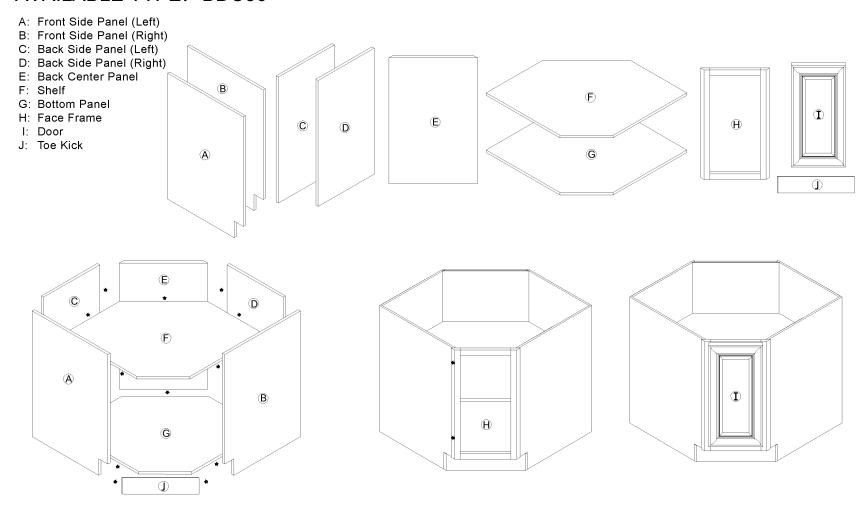

### 5. Framed Base Diagonal Cabinets - 1 Door

# Assembling Instruction for Framed Base Diagonal Cabinet - 1 Door AVAILABLE TYPE: BDC36

### 6. Framed Base End Angle Cabinets

### Assembling Instruction for Framed Base End Angle Cabinet

AVAILABLE TYPE: BEA12L BEA12R