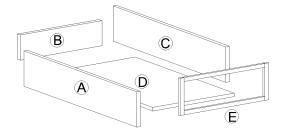

#### 7. Framed Drawer

### **Assembling Instruction for Framed Drawer**

AVAILABLE: BKD&DKD

TYPE: BKD24/30/36

- A: Side Panel (Left)
- **B**: Back Panel
- C: Side Panel (Right)
- D: Bottom Panel
- E: Face Frame
- F: Drawer Face
- H: Drawer Box Panel (Left)
- I: Drawer Box Panel (Back)
- J: Drawer Box Panel (Right)
- **K**: Drawer Box Panel (Bottom)