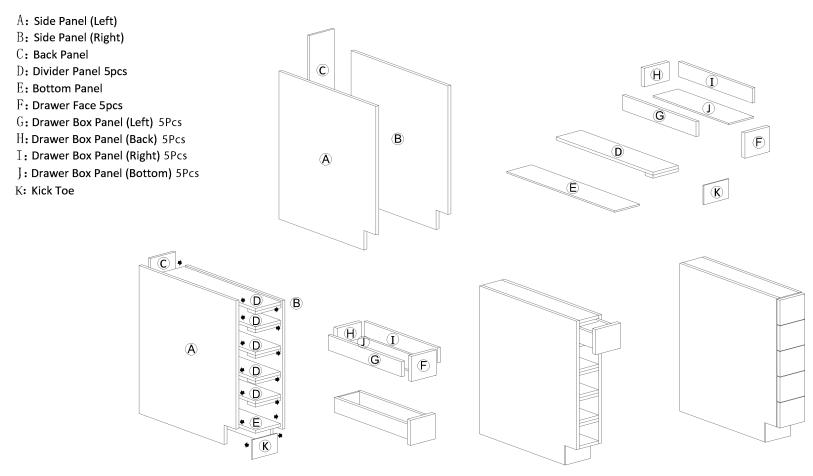

#### 7. Framed Drawer

### **Assembling Instruction for Framed Drawer**

AVAILABLE: BKD&DKD

TYPE: BKD24/30/36

- A: Side Panel (Left)
- **B**: Back Panel
- C: Side Panel (Right)
- D: Bottom Panel
- E: Face Frame
- F: Drawer Face
- H: Drawer Box Panel (Left)
- I: Drawer Box Panel (Back)
- J: Drawer Box Panel (Right)
- **K**: Drawer Box Panel (Bottom)