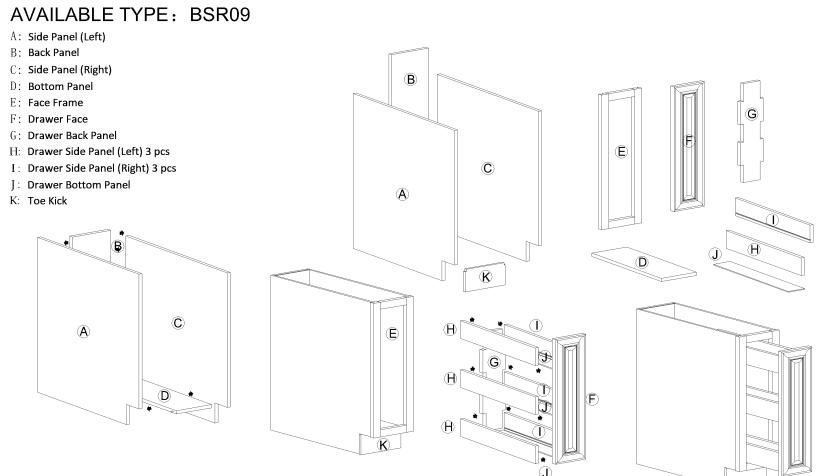

#### 1. Framed Sink Base Cabinets

### Assembling Instruction for Framed Sink Base

SB33 SB36 SB39 SB42

AVAILABLE TYPE: SB24 SB27 SB30

- A: Side Panel (Left)
- B: Side Panel (Right)
- C: Back Panel
- D: Bottom Panel
- E: Fake Drawer Face 2pcs
- F: Face Frame
- G: Doors 2pcs
- H: Toe Kick