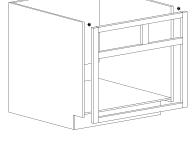

# Assembling Instruction for Framed Base Cabinet-1 Drawers, 2 Doors AVAILABLE TYPE: B24 B27 B30