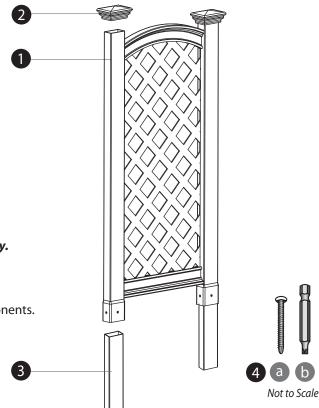

#### **Check Box for These Contents**

In the event of missing or defective parts please call our customer service dept. at 1 800 282 9346, ext #20 (Mon. to Fri. 8:00 AM to 4:00 PM EST).

- **1.** Pre-Assembled Luxembourg Privacy Screen (1)
- **2.** Post Caps (2)
- 3. Ground Anchoring Stakes (2)
- **4.** Hardware (in plastic bag)
  - a) 5/8" Self-Auguring Stainless Steel Screws (8)
  - b) #2 Robertson Drill Bit (1)

## STEP THREE

Install the Post Caps