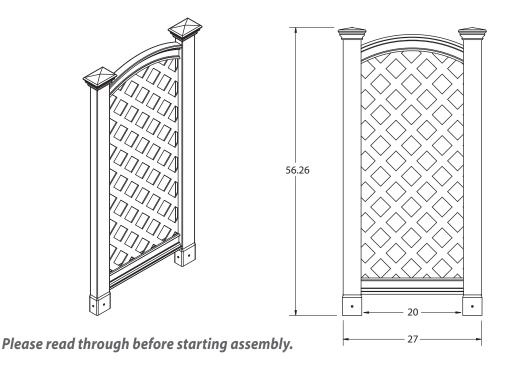

## **ASSEMBLY INSTRUCTIONS**



# The Luxembourg Privacy Screen (Pre-Assembled)





#### **Check Box for These Contents**

In the event of missing or defective parts please call our customer service dept. at 1 800 282 9346, ext #20 (Mon. to Fri. 8:00 AM to 4:00 PM EST).

- **1.** Pre-Assembled Luxembourg Privacy Screen (1)
- **2.** Post Caps (2)
- 3. Ground Anchoring Stakes (2)
- **4.** Hardware (in plastic bag)
  - a) 5/8" Self-Auguring Stainless Steel Screws (8)
  - b) #2 Robertson Drill Bit (1)

#### **Tools You Will Need**

- Cordless Drill
- Hammer
- Tape Measure
- Level
- Shovel

#### General Information

- Read Instructions through carefully before beginning assembly.
- When assembling components, place on a non-abrasive surface (i.e. shipping box) to avoid scratching.
- We recommend an area approx 10'x 8' for unobstructed assembling.
- You should not need to u