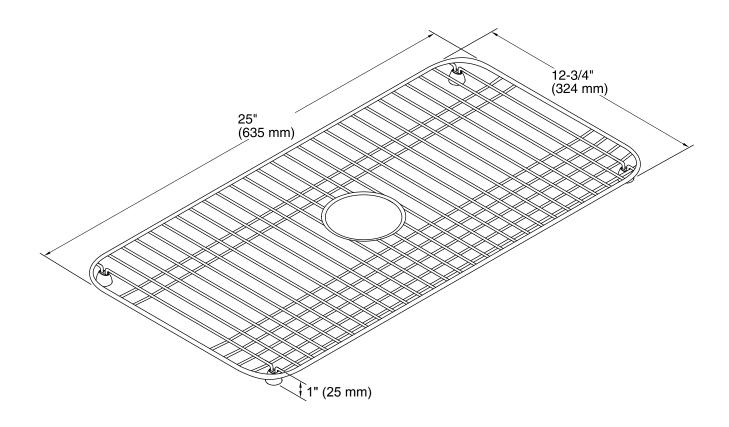

## Bakersfield™

Sink Rack K-6517

#### **Features**

- Fits in the bowl of the K-5832 Bakersfield kitchen sink.
- Durable stainless-steel construction.
- Helps protect sink surface from daily wear.
- Dishwasher safe.
- Rubber feet provide added protection.



### Codes/Standards

None Applicable

## **KOHLER® One-Year Limited Warranty**

See website for detailed warranty information.

#### **Available Color/Finishes**

Color tiles intended for reference only.

**Color Code Description** 

ST Sta

T Stainless Steel





# Bakersfield™

Sink Rack K-6517



### **Technical Information**

All product dimensions are nominal.