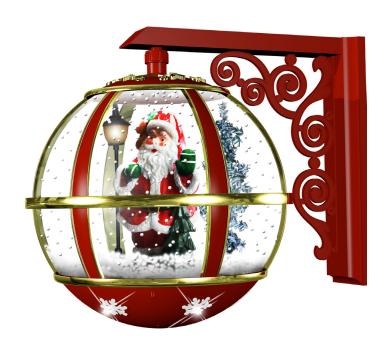

## 16" Musical Wall-Mount Globe with Snow Function

Deck the walls with this adorable, musical wall-mount globe from Fraser Hill Farm! This model comes from the *Let It Snow* series, where all products produce flurries of faux-snow that trickle over a variety of holiday scenes. Watch as brightly lit snow flurries over a jolly Santa Claus scene while your favorite Christmas Carols play in the background.

16" musical wall-mount globe with snow function Model from the Let It Snow series For indoor and outdoor use Plays 25 popular Christmas tunes Lights and snow function with or without music Mounting instructions and hardware included