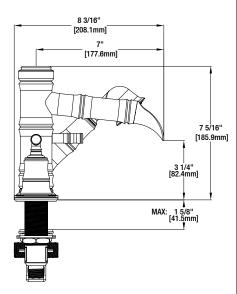

## **FEATURES**

- · Requires 5-Hole Tub
- $\cdot$  1/2" IPS Connections
- $\cdot$  Spout Min Flow Rate: 2.4 gpm (9 L/min) at 20 psi
- · Shower Max Flow Rate: 1.8 gpm (6.8 L/min) at 80 psi
- · Spout Reach: 7"
- · Spout Height: 7 5/16"
- · Ceramic Valve for Lifetime Drip-Free Operation
- · With Zinc Lever Handle CODE COMPLIANCE

# **INSTALLATION DIMENSIONS**

Pegasus reserves the right to make changes in specifications and materials and to change and discontinue models, both without notice or obligation. Dimensions are for reference only.