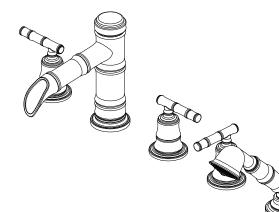

### Bamboo 2-Handle Roman Tub Faucet with Diverer

| MODEL        | Internet SKU # | FINISH          |
|--------------|----------------|-----------------|
| HD879X-0004  | 301298775      | Brushed Nickel  |
| HD879X-0096H | 301298780      | Heritage Bronze |

## **FEATURES**

- · Requires 5-Hole Tub
- $\cdot$  1/2" IPS Connections
- $\cdot$  Spout Min Flow Rate: 2.4 gpm (9 L/min) at 20 psi
- · Shower Max Flow Rate: 1.8 gpm (6.8 L/min) at 80 psi
- · Spout Reach: 7"
- · Spout Height: 7 5/16"
- · Ceramic Valve for Lifetime Drip-Free Operation
- · With Zinc Lever Handle CODE COMPLIANCE