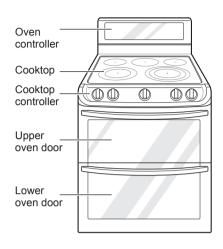

# PRODUCT OVERVIEW

### **Parts**





## **Accessories**

#### **Included Accessories**



#### **Optional Accessories**



#### NOTE

- Contact LG Customer Service at 1-800-243-0000 (1-888-542-2623 in Canada) if any accessories are missing.
- For your safety and for extended product life, only use authorized components.
- The manufacturer is not responsible for product malfunction or accidents caused by the use of separately purchased, unauthorized components or parts.
- The images in this guide may be different from the actual components and accessories, which are subject to change by the manufacturer without prior notice for product improvement purposes.