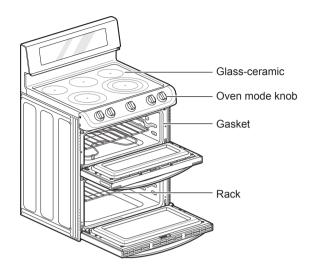

# PRODUCT OVERVIEW

### **Parts**





## **Accessories**

#### **Included Accessories**



#### **Optional Accessories**



#### NOTE

- Contact LG Customer Service at 1-800-243-0000 (1-888-542-2623 in Canada) if any accessories are missing.
- For your safety and for extended product life, only use authorized components.
- The manufacturer is not responsible for product malfunction or accidents caused by the use of separately purchased, unauthorized components or parts.
- The images in this guide may be different from the actual components and accessories, which are subject to change by the manufacturer without prior notice for product improvement purposes.