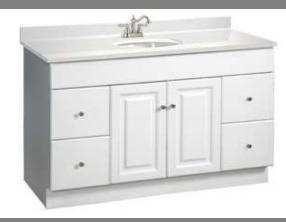

# **Wyndham Two Door Four Drawer Vanity**

### **Specifications**

Cam-lock connectors for fast & easy assembly

Durable thermofoil, full overlay door design

Easy glide drawer glides

Frameless design for increased storage space and accessibility

Silver finish hardware

White Semi-Gloss Finish

Vanity top sold separately