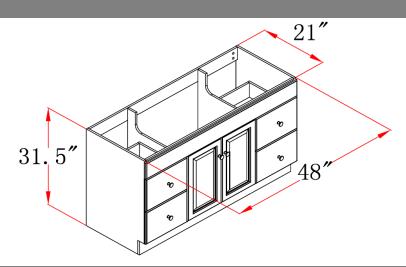

#### **Dimensions**

## **Order Codes & Finishes/Colors**

**48"w x 21"d x 31.5"h** 531145

Type:

Job:

Order Code:

Approvals:

Design House reserves the right to make changes in materials, specifications & models at any time. Design House also reserves the right to discontinue product without notice or obligation.