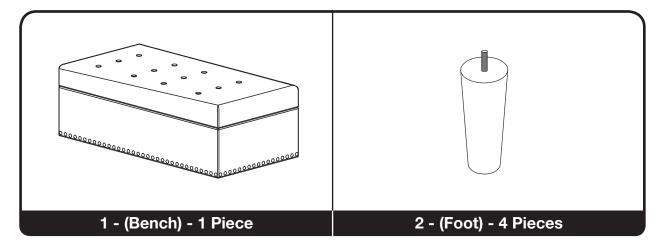

| HARDWARE LIST |  |        |       |
|---------------|--|--------|-------|
| A             |  | WASHER | 4 PCS |