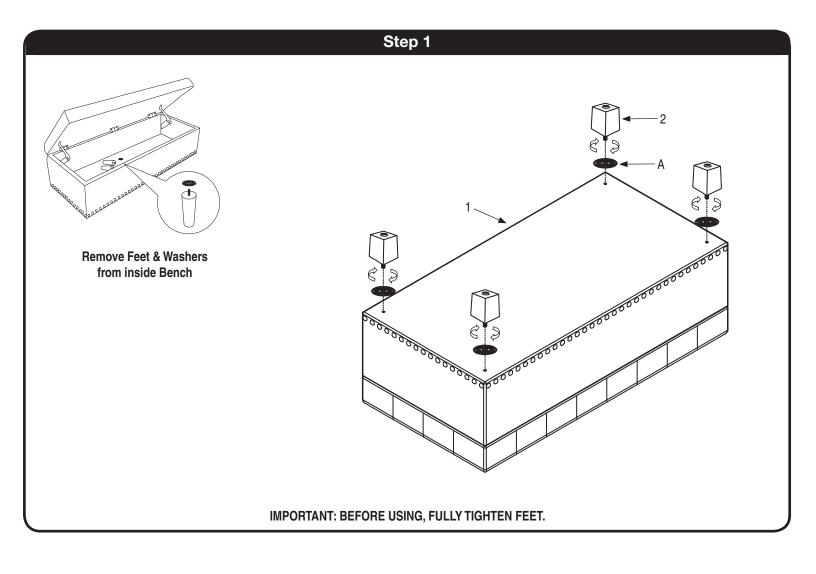

Assembly Instructions - Important: Carefully unpack and identify each component before attempting to assemble. Refer to parts list. Please take care when assembling the unit and always set the parts on a clean, soft surface. If you require any assistance with assembly, parts or information on other products, please visit our website: www.avesix.com or call or write us.

| HARDWARE LIST |  |        |       |
|---------------|--|--------|-------|
| A             |  | WASHER | 4 PCS |