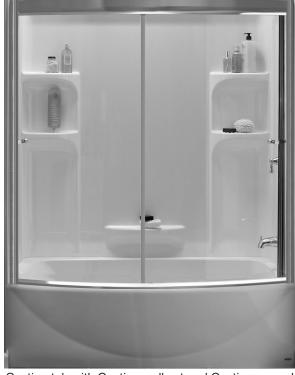

## 3060.BW1 OVATION BATH WALLS Wall Set Features:

- 3-piece wall set with tiling flange
- High-gloss polystyrene
- Mounts directly to studs
- One wide shelf at bath height, 4 spacious shelves at showering height

### To Be Specified - Optional:

- Bath Walls: 3060.BW1
- Ovation Bath/Shower Door:
- AM00496400.295 Satin Nickel

For color/finish availability and other faucet choices, please see the Product Selector and Pricing Guide.

Ovation tub with Ovation wall set and Ovation curved bath door shown.

| GENERAL SPECIFICATIONS FOR 2647 TUB |                                 |
|-------------------------------------|---------------------------------|
| INSTALLED SIZE                      | 60 x 30 x 18 ln.                |
|                                     | (1524 x 762 x 457mm)            |
| WEIGHT                              | 60 Lbs. (27 Kg)                 |
| WEIGHT w/WATER                      |                                 |
| GAL. TO OVERFLOW                    |                                 |
| BATHING WELL AT SUMP 22             |                                 |
| BATHING WELL AT RIM 27.3            |                                 |
| WATER DEPTH TO OVERFLOW             |                                 |
| FLOOR LOADING                       | . 35 Lbs./Sq.Ft. (170 Kgs/Sq.m) |
| (PROJECTED AREA)                    |                                 |
| PTS                                 | 27.5                            |
| CUBE (FT <sup>3</sup> )             | 28.4                            |