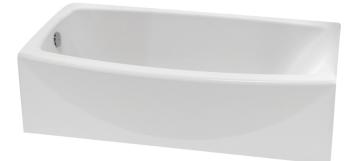

OVATION<sup>®</sup> BATHTUB with INTEGRAL APRON

- C 2647.112 OVATION TUB Right Hand Outlet
- 2647.212 OVATION TUB
  Left Hand Outlet

# **Bathtub Features:**

- Space-saving feature fits in standard bathtub alcove and wider interior provides a more spacious bathing area
- Acrylic with fiberglass reinforcement
- Integral curved apron design
- Recommended for use with Ovation bath walls (specify walls separately)
- Designed to be used with Ovation bath/shower door or curved shower rod
- Integral three-sided, tiling/water retention flange
- Generous back rest
- End drain outlet
- 17" floor to deck tub depth
- High gloss surface finish
- Limited Lifetime warranty

## **Nominal Dimensions:**

60" x 30" x 17" (1524 x 762 x 432mm)