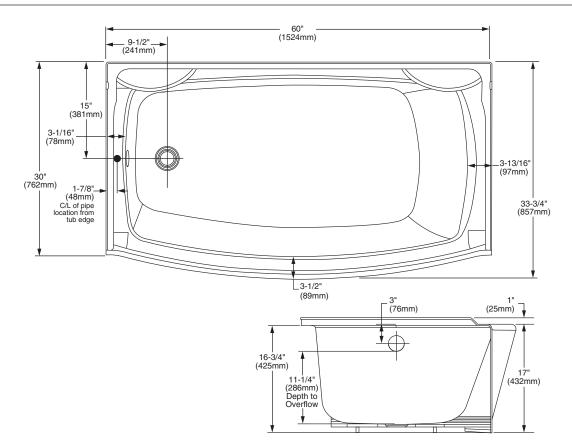

Ovation tub with Ovation wall set and Ovation curved bath door shown.

| GENERAL SPECIFICATIONS FOR 2647 TUB |                                 |
|-------------------------------------|---------------------------------|
| INSTALLED SIZE                      | 60 x 30 x 18 ln.                |
|                                     | (1524 x 762 x 457mm)            |
| WEIGHT                              | 60 Lbs. (27 Kg)                 |
| WEIGHT w/WATER                      |                                 |
| GAL. TO OVERFLOW                    |                                 |
| BATHING WELL AT SUMP 22             |                                 |
| BATHING WELL AT RIM 27.3            |                                 |
| WATER DEPTH TO OVERFLOW             |                                 |
| FLOOR LOADING                       | . 35 Lbs./Sq.Ft. (170 Kgs/Sq.m) |
| (PROJECTED AREA)                    |                                 |
| PTS                                 | 27.5                            |
| CUBE (FT <sup>3</sup> )             | 28.4                            |

#### NOTES:

BATH TO BE INSTALLED ABOVE FLOOR LINE AS A RECESS INSTALLATION.

REFER TO INSTALLATION INSTRUCTIONS SUPPLIED WITH BATHTUB FOR ADDITIONAL INFORMATION.

LEFT HAND OUTLET SHOWN (2647.212), RIGHT HAND REVERSE DIMENSIONS (2647.112)

FITTINGS NOT INCLUDED AND MUST BE ORDERED SEPARATELY.

PROVIDE SUITABLE REINFORCEMENT FOR ALL SUPPORTS.

**IMPORTANT:** Dimensions of fixtures are nominal and may vary within the range of tolerances established by ANSI Standard Z124.1. These measurements are subject to change or cancellation. No responsibility is assumed for use of superseded or voided leaflet.