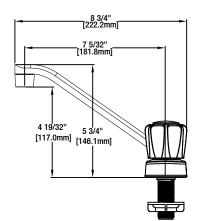

### Aragon 2-Handle Kitchen Faucet in Chrome

| MODEL      | STORE SKU# | FINISH          |
|------------|------------|-----------------|
| 67099-0A01 | 839256     | Polished Chrome |

- · Requires 3-Hole Sink with 8" On-Center
- · 1/2" IPS connections
- Washerless Carridge
  Max Flow Rate: 1.8 gpm(6.8L/min) at 60 PSI
  Max. Deck Thickness: 1 1/4"
- · Spout Reach: 7 5/32"
- Spout Headin 7 5/32
  Spout Height: 4 19/32"
  1/4 Turn Washerless for Lifetime Drip-free Operation
- · Exposed Aerator

## INSTALLATION DIMENSIONS

Glacier Bay reserves the right to make changes in specifications and materials and to change and discontinue models, both without the notice or obligation. Dimensions are for reference only.