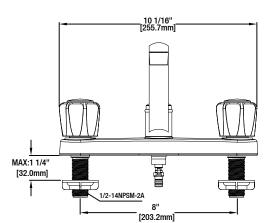

### Aragon 2-Handle Kitchen Faucet in Chrome

| MODEL      | STORE SKU# | FINISH          |
|------------|------------|-----------------|
| 67099-0A01 | 839256     | Polished Chrome |

- · Requires 3-Hole Sink with 8" On-Center
- · 1/2" IPS connections
- Washerless Carridge
  Max Flow Rate: 1.8 gpm(6.8L/min) at 60 PSI
  Max. Deck Thickness: 1 1/4"
- · Spout Reach: 7 5/32"
- Spout Headin 7 5/32
  Spout Height: 4 19/32"
  1/4 Turn Washerless for Lifetime Drip-free Operation
- · Exposed Aerator

## INSTALLATION DIMENSIONS

Glacier Bay reserves the right to make changes in specifications and materials and to change and discontinue models, both without the notice or obligation. Dimensions are for reference only.