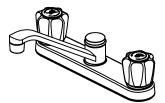

### Aragon 2-Handle Kitchen Faucet in Chrome

| MODEL      | STORE SKU# | FINISH          |
|------------|------------|-----------------|
| 67099-0A01 | 839256     | Polished Chrome |

- · Requires 3-Hole Sink with 8" On-Center
- · 1/2" IPS connections
- Washerless Carridge
  Max Flow Rate: 1.8 gpm(6.8L/min) at 60 PSI
  Max. Deck Thickness: 1 1/4"
- · Spout Reach: 7 5/32"
- Spout Headin 7 5/32
  Spout Height: 4 19/32"
  1/4 Turn Washerless for Lifetime Drip-free Operation
- · Exposed Aerator