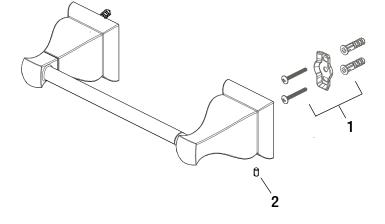

| Part | Description      | Part #  | Internet<br>SKU # | Store<br>SKU # |
|------|------------------|---------|-------------------|----------------|
| 1    | Plastic Anchor   | RP80061 | 207107132         |                |
|      | Mounting Bracket |         |                   |                |
|      | Wood Screw       |         |                   |                |
| 2    | Set Screw        | RP50078 |                   |                |