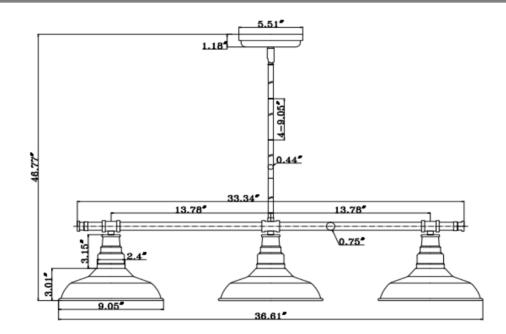

#### **Dimensions**

## **Specifications**

Formed Steel **Material Construction:** Lens: Metal shade

**Lens Dimensions:** 6 1/8" H x 9" Dia (each)

Lamp Type & Wattage: Three 60W, medium base incandescent lamps (or equivalent)