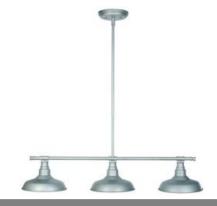

# KIMBALL 3LT Pendant

## **Specifications**

Formed Steel **Material Construction:** Lens: Metal shade

**Lens Dimensions:** 6 1/8" H x 9" Dia (each)

Lamp Type & Wattage: Three 60W, medium base incandescent lamps (or equivalent)

Mounting: Ceiling mounted Finish: Galvanized finish

Voltage: 120V Weight: 5.28 lbs

Wall mounts, vanity light, pendants, semi flush **Companion Fixtures:** 

mounts