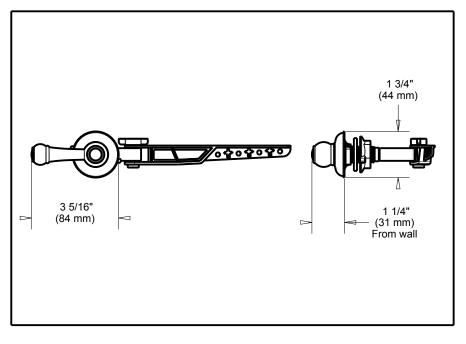

- Porter<sup>™</sup> Bath Collection
- Porter Tank Lever

Submitted Model No.: \_

Specific Features: \_

Delta reserves the right (1) to make changes in specifications and materials, and (2) to change or discontinue models, both without notice or obligation. Dimensions are for reference only. See current full-line price book or www.deltafaucet.com for finish options and product availability.