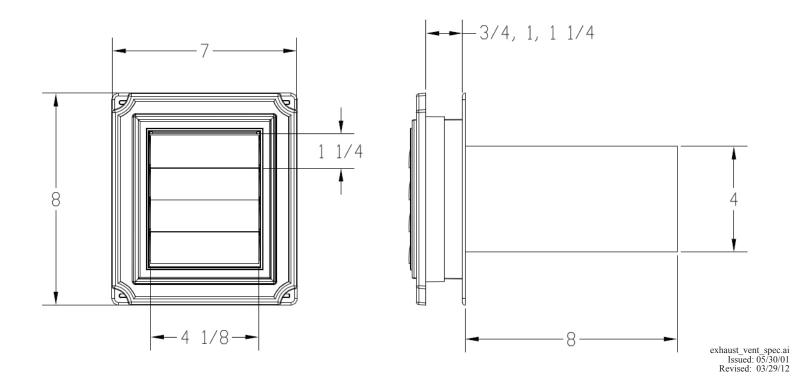

Fabrication: Six piece molded assembly

Trim ring single piece molded unit

Attachment: Screw or nail directly to any surface.

Packaging: 4 pack

Dimensions: See drawing below (all dimensions in inches)