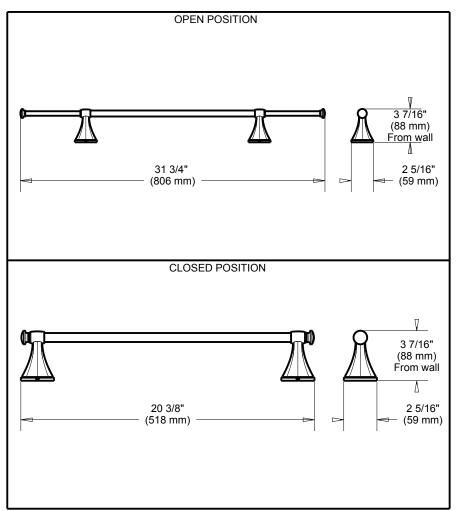

## **ACCESSORIES**

- Expandable<sup>™</sup> Bath Collection
- 18" Towel Bar

**Submitted Model No.:** 

Specific Features: \_

## **STANDARD SPECIFICATIONS:**

- Wood blocking is preferable behind all wall surfaces. If wood blocking is not available, the following fasteners are suggested: Tile/Masonry-Plastic or lead
- Anchors Plaster/drywall-Toggle bolts.

   Mounting hardware and mounting template included with product.