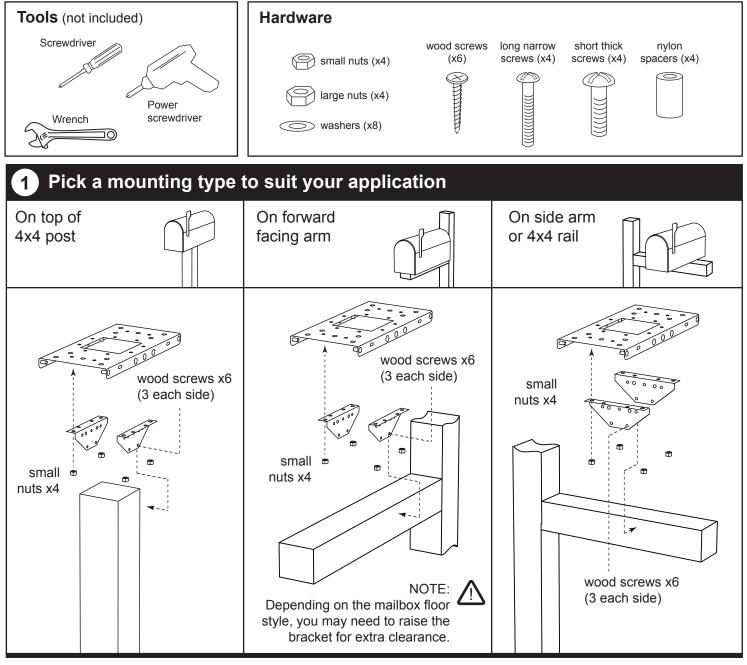

## Universal Mailbox Adapter for 4 X 4 Wooden Post (Model 7540) Assembly Instructions

Thank you for purchasing this premium mailbox accessory item. We know you'll be satisfied with the years of service it will provide. If you have any questions about how to mount or use this post, or if you need any replacement parts, please call us directly at (800) 464-7491 or contact us at support@architecturalmailboxes.com.

This product can be used to attach any mailbox with a standard 4"x10" mailbox floormount bolt pattern, many other floor-mount bolt patterns, and any mailbox with a standard 11-1/4" side flange mount screw pattern. This includes all mailboxes made by Architectural Mailboxes, and all common T1 and T2 style mailboxes.