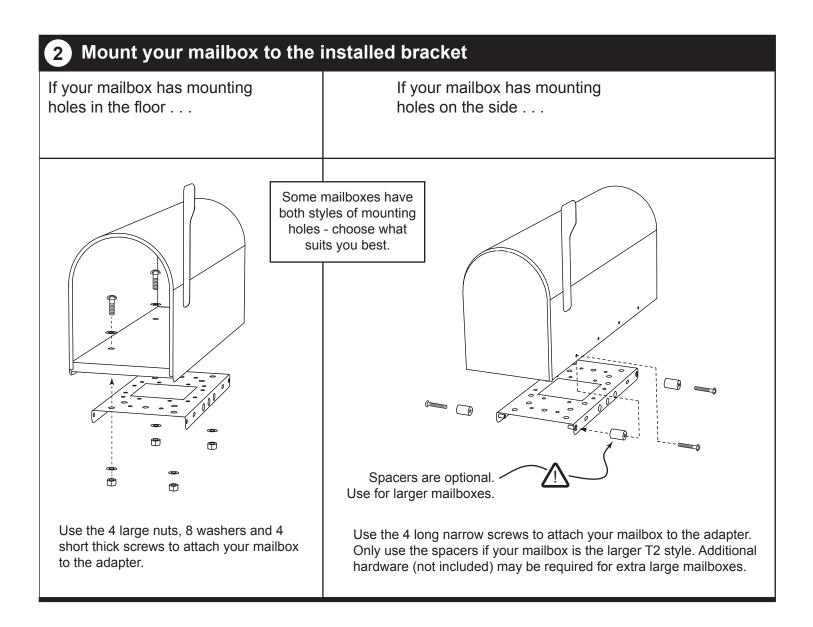

This product can be used to attach any mailbox with a standard 4"x10" mailbox floormount bolt pattern, many other floor-mount bolt patterns, and any mailbox with a standard 11-1/4" side flange mount screw pattern. This includes all mailboxes made by Architectural Mailboxes, and all common T1 and T2 style mailboxes.

## Universal Mailbox Adapter for 4 X 4 Wooden Post (Model 7540) Assembly Instructions (continued)