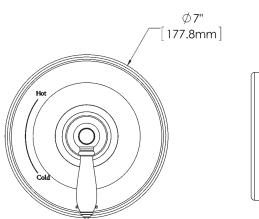

### Caspian Pressure Balance Valve Trim CPT-7000-P

**SPECIFICATION** 

#### **FEATURES:**

- Durable plastic construction (trim plate)
- Metal Valve Handle
- Works with Speakman Pressure Balance Valve Model CPV-P-IS
- Contemporary styling
- Includes mounting plate & hardware