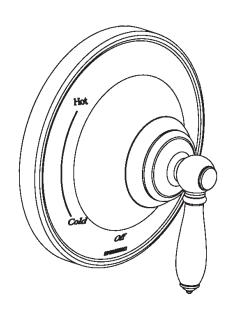

### Caspian Pressure Balance Valve Trim CPT-7000-P

**SPECIFICATION** 

#### **FEATURES:**

- Durable plastic construction (trim plate)
- Metal Valve Handle
- Works with Speakman Pressure Balance Valve Model CPV-P-IS
- Contemporary styling
- Includes mounting plate & hardware