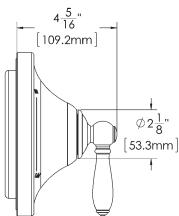

### Caspian Pressure Balance Valve Trim CPT-7000-P

**SPECIFICATION** 

#### **FEATURES:**

- Durable plastic construction (trim plate)
- Metal Valve Handle
- Works with Speakman Pressure Balance Valve Model CPV-P-IS
- Contemporary styling
- Includes mounting plate & hardware