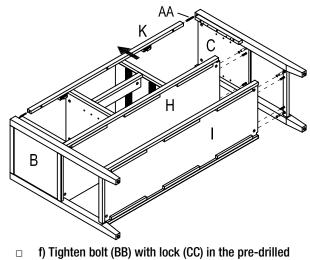

# **5** Attaching the front crossbar, short crossbar and right side panel

a) Attach magnet (JJ) to bar (K) with screw (KK).

□ b) Join bar (J) to the panel (C) with dowel (AA).

c) Install dowel (AA) and bolt (BB) into panel (C).
 Tighten bar (J) with screw (HH).

(**BB**) x 4

(AA) x 8

 $\hfill\square$  d) Insert lock (CC) into panels (H) and (I).

 e) Join panel (C) and bar (K) to the assembled body with dowel (AA).

 f) lighten bolt (BB) with lock (GC) in the pre-drilled holes.