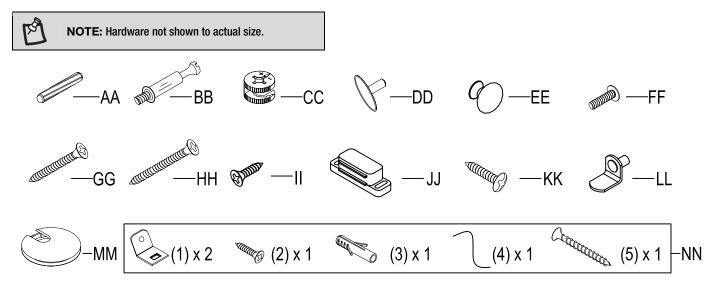

#### **HARDWARE INCLUDED**

| Part | Description                   | Quantity |
|------|-------------------------------|----------|
| AA   | Wood dowel                    | 30       |
| BB   | Cam lock bolt                 | 22       |
| CC   | Cam lock                      | 22       |
| DD   | Plastic cover                 | 12       |
| EE   | Knob                          | 4        |
| FF   | Bolt                          | 4        |
| GG   | 1 in.Flat head screw          | 19       |
| HH   | 1-1/2 in.Flat head screw      | 6        |
| II   | 1/2 in.Flat head screw        | 8        |
| JJ   | Magnet                        | 2        |
| KK   | 5/8 in.Round head screw       | 26       |
| LL   | Shelf support                 | 8        |
| MM   | Wire plug                     | 2        |
| NN   | Anti-tipping hardware package | 1        |