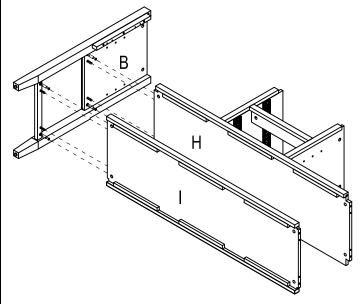

# **4** Attaching the short crossbar and left side panel

a) Join bar (J) to the panel (B) with dowel (AA).

b) Install dowel (AA) and bolt (BB) into panel (B).
 Tighten bar (J) with screw (HH).

d) Join panel (B) to the assembled body and panel (I) with dowel (AA).

 $\hfill\square$  e) Tighten bolt (BB) with lock (CC) in the pre-drilled holes.