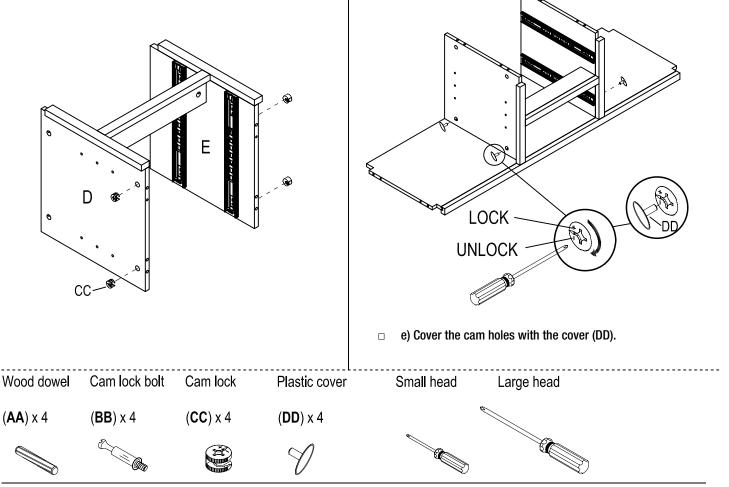

# **1** Attaching the crossbar to the left partition

a) Install dowel (AA) and bolt (BB) into partition (D).

**c)** Join bar (G) to the partition (D) with dowel (AA).

□ b) Insert lock (CC) into bar (G).

 $\hfill\square$  d) Tighten bolt (BB) with lock (CC) in the pre-drilled hole.

# $\mathbf{2}$ Attaching the right partition

□ a) Install dowel (AA) and bolt (BB) into partition (E).

□ b) Insert lock (CC) into bar (G).

**c)** Join partition (E) to the bar(G) with dowel (AA).

**d)** Tighten bolt (BB) with lock (CC) in the pre-drilled hole.

# ${f 3}$ Attaching the fixed panel

a) Install dowel (AA) and bolt (BB) into panel (H).

□ b) Insert lock (CC) into partitions (D) and (E).

□ c) Join partitions (D) and (E) to the panel (H) with dowel (AA).

**d)** Tighten bolt (BB) with lock (CC) in the pre-drilled holes.

HOMEDEPOT.COM/HOMEDECORATORS Please contact 1-800-998-7021 for further assistance.