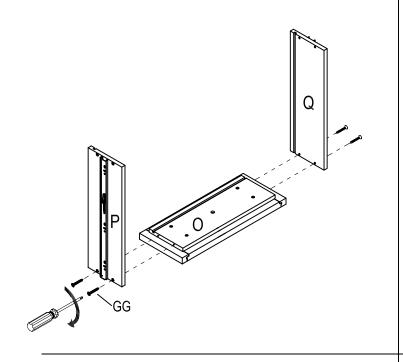

# **10** Assembling the drawer

a) Tighten panels (P) and (Q) to panel (0) with screw (GG).

□ b) Slide panel (S) into the grooves on panels (P) and (Q).

**c)** Tighten panel (R) to the assembled body with screw (GG).