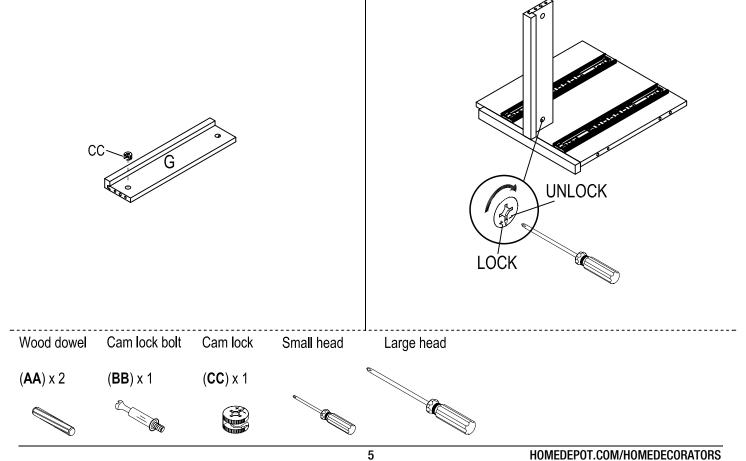

# **1** Attaching the crossbar to the left partition

a) Install dowel (AA) and bolt (BB) into partition (D).

**c)** Join bar (G) to the partition (D) with dowel (AA).

□ b) Insert lock (CC) into bar (G).

 $\hfill\square$  d) Tighten bolt (BB) with lock (CC) in the pre-drilled hole.

# $\mathbf{2}$ Attaching the right partition

□ a) Install dowel (AA) and bolt (BB) into partition (E).

□ b) Insert lock (CC) into bar (G).

**c)** Join partition (E) to the bar(G) with dowel (AA).

**d)** Tighten bolt (BB) with lock (CC) in the pre-drilled hole.

# ${f 3}$ Attaching the fixed panel

a) Install dowel (AA) and bolt (BB) into panel (H).

□ b) Insert lock (CC) into partitions (D) and (E).

□ c) Join partitions (D) and (E) to the panel (H) with dowel (AA).

**d)** Tighten bolt (BB) with lock (CC) in the pre-drilled holes.

HOMEDEPOT.COM/HOMEDECORATORS Please contact 1-800-998-7021 for further assistance.