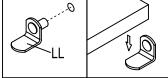

# ${f 8}$ Attaching the adjustable shelf

 $\hfill\square$  Insert shelf supports (LL) in desired positions and place shelf (F) on the supports.

Shelf support

(LL) x 8