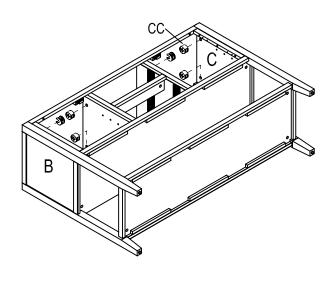

# **5** Attaching the front crossbar, short crossbar and right side panel

a) Attach magnet (JJ) to bar (K) with screw (KK).

□ b) Join bar (J) to the panel (C) with dowel (AA).

c) Install dowel (AA) and bolt (BB) into panel (C).
 Tighten bar (J) with screw (HH).

(**BB**) x 4

(AA) x 8

 $\hfill\square$  d) Insert lock (CC) into panels (H) and (I).

 e) Join panel (C) and bar (K) to the assembled body with dowel (AA).

 f) lighten bolt (BB) with lock (GC) in the pre-drilled holes.