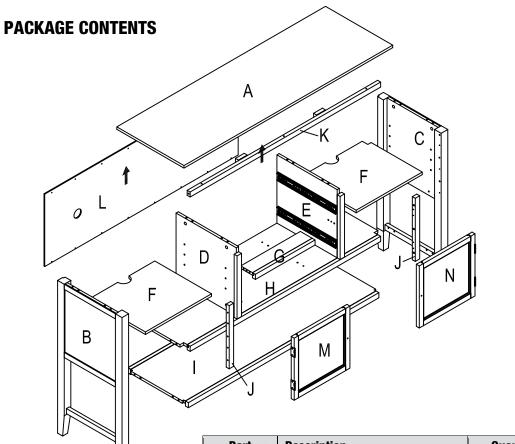

# **Pre-assembly (continued)**

| Description             | Quantity                                                                                                                                                                                                                                |
|-------------------------|-----------------------------------------------------------------------------------------------------------------------------------------------------------------------------------------------------------------------------------------|
| Top panel               | 1                                                                                                                                                                                                                                       |
| Left side panel         | 1                                                                                                                                                                                                                                       |
| Right side panel        | 1                                                                                                                                                                                                                                       |
| Left partition          | 1                                                                                                                                                                                                                                       |
| Right partition         | 1                                                                                                                                                                                                                                       |
| Adjustable shelf        | 2                                                                                                                                                                                                                                       |
| Crossbar                | 1                                                                                                                                                                                                                                       |
| Fixed panel             | 1                                                                                                                                                                                                                                       |
| Bottom panel            | 1                                                                                                                                                                                                                                       |
| Short crossbar          | 2                                                                                                                                                                                                                                       |
| Front crossbar          | 1                                                                                                                                                                                                                                       |
| Back panel              | 1                                                                                                                                                                                                                                       |
| Left door               | 1                                                                                                                                                                                                                                       |
| Right door              | 1                                                                                                                                                                                                                                       |
| Drawer front panel      | 2                                                                                                                                                                                                                                       |
| Drawer left side panel  | 2                                                                                                                                                                                                                                       |
| Drawer right side panel | 2                                                                                                                                                                                                                                       |
| Drawer back panel       | 2                                                                                                                                                                                                                                       |
| Drawer botton panel     | 2                                                                                                                                                                                                                                       |
|                         | Top panelLeft side panelRight side panelLeft partitionRight partitionAdjustable shelfCrossbarFixed panelBottom panelShort crossbarFront crossbarBack panelLeft doorRight doorDrawer front panelDrawer right side panelDrawer back panel |