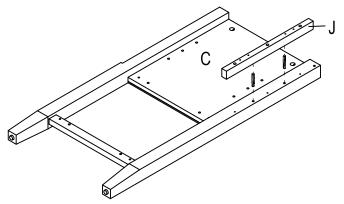

# **4** Attaching the short crossbar and left side panel

a) Join bar (J) to the panel (B) with dowel (AA).

b) Install dowel (AA) and bolt (BB) into panel (B).
 Tighten bar (J) with screw (HH).

d) Join panel (B) to the assembled body and panel (I) with dowel (AA).

# **5** Attaching the front crossbar, short crossbar and right side panel

a) Attach magnet (JJ) to bar (K) with screw (KK).

□ b) Join bar (J) to the panel (C) with dowel (AA).

c) Install dowel (AA) and bolt (BB) into panel (C).
 Tighten bar (J) with screw (HH).