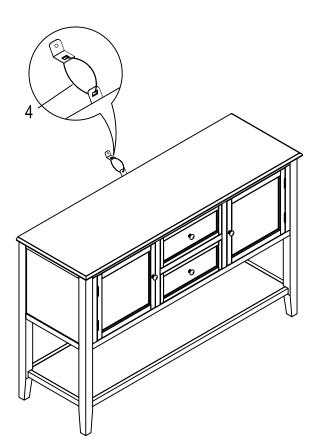

# **12** Finalizing the assembly

 $\hfill\square$  Install the anti-tipping hardware as shown.

Questions, problems, missing parts? Before returning to the store, call Home Decorators Collection Customer Service. 8 a.m. – 7 p.m., EST, Monday – Friday, 9 a.m. – 6 p.m., EST, Saturday