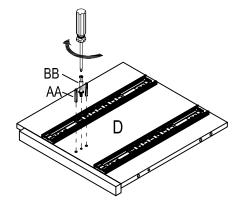

# **1** Attaching the crossbar to the left partition

a) Install dowel (AA) and bolt (BB) into partition (D).

**c)** Join bar (G) to the partition (D) with dowel (AA).

□ b) Insert lock (CC) into bar (G).

 $\hfill\square$  d) Tighten bolt (BB) with lock (CC) in the pre-drilled hole.