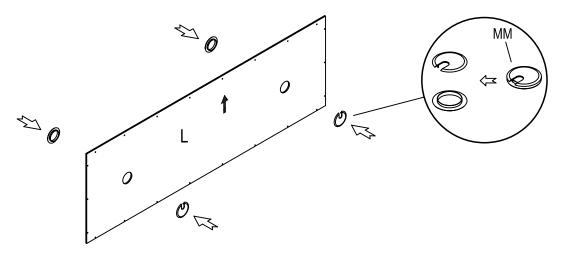

# $\mathbf{7}$ Attaching the back panel

□ a) Install wire plug (MM) into panel (L) as shown.

 $\square$  b) Tighten panel (L) to the assembled body with screws (KK) as shown.