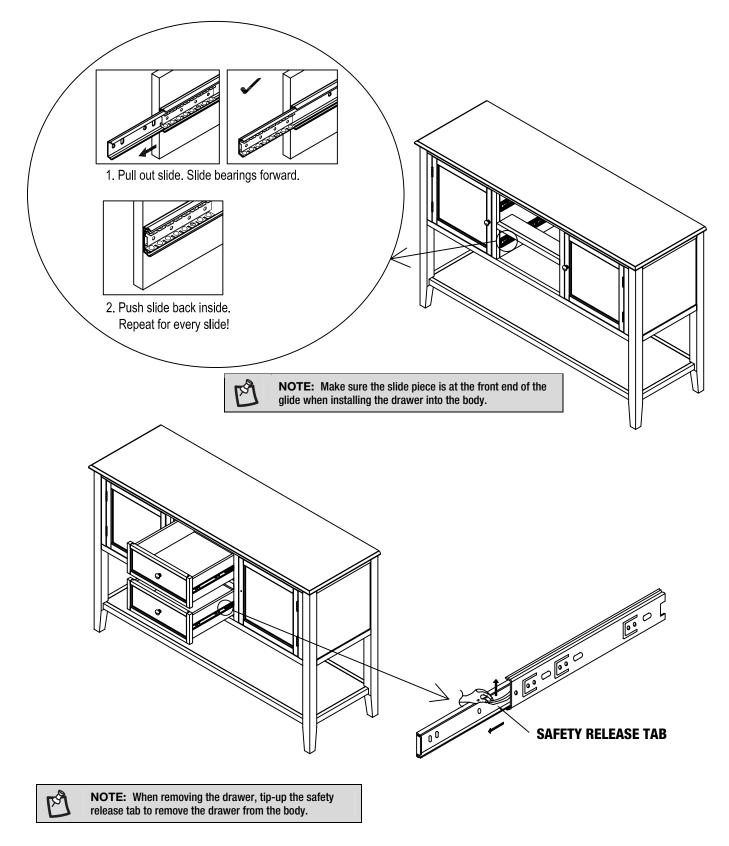

# **1** Inserting the drawer

 $\hfill\square$  Insert the drawer into the assembled body as shown.