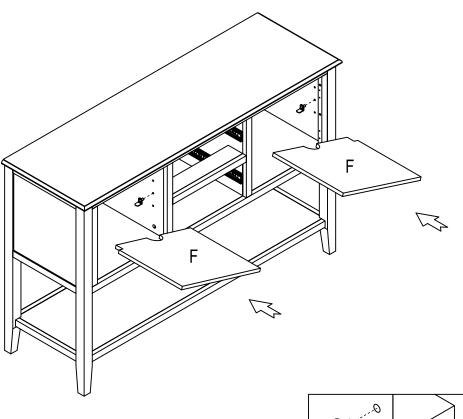

# ${f 8}$ Attaching the adjustable shelf

 $\hfill\square$  Insert shelf supports (LL) in desired positions and place shelf (F) on the supports.

Shelf support

(LL) x 8