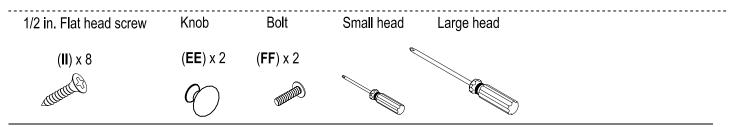

#### **HARDWARE INCLUDED**

| Part | Description                   | Quantity |
|------|-------------------------------|----------|
| AA   | Wood dowel                    | 30       |
| BB   | Cam lock bolt                 | 22       |
| CC   | Cam lock                      | 22       |
| DD   | Plastic cover                 | 12       |
| EE   | Knob                          | 4        |
| FF   | Bolt                          | 4        |
| GG   | 1 in.Flat head screw          | 19       |
| HH   | 1-1/2 in.Flat head screw      | 6        |
| II   | 1/2 in.Flat head screw        | 8        |
| JJ   | Magnet                        | 2        |
| KK   | 5/8 in.Round head screw       | 26       |
| LL   | Shelf support                 | 8        |
| MM   | Wire plug                     | 2        |
| NN   | Anti-tipping hardware package | 1        |

# **9** Attaching the door

a) Attach doors (M) and (N) to the assembled body with screw (II) as shown.

□ b) Tighten knob (EE) to doors (M) and (N) with bolt (FF).

শ্বি NOTE: A helper who can hold the door in position makes the door installation easier.