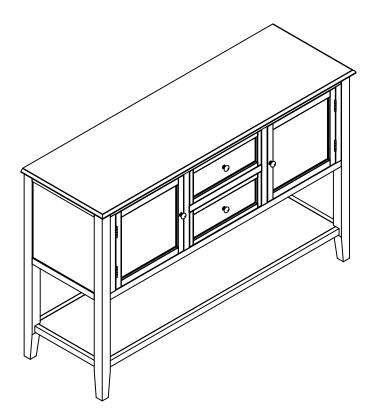

### 2-DOOR CABINET/CONSOLE

Questions, problems, missing parts? Before returning to the store, call Home Decorators Collection Customer Service. 8 a.m. – 7 p.m., EST, Monday – Friday, 9 a.m. – 6 p.m., EST, Saturday

#### THANK YOU

We appreciate the trust and confidence you have placed in Home Decorators Collection through the purchase of this 2-door cabinet/console. We strive to continually create quality products designed to enhance your home. Visit us online to see our full line of products available for your home improvement needs. Thank you for choosing Home Decorators Collection!