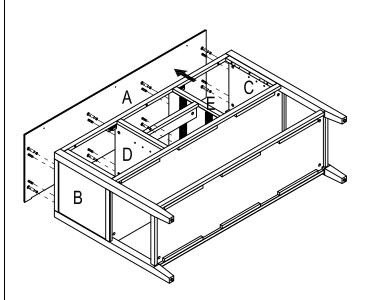

# $\mathbf{6}$ Attaching the top panel

a) Install dowel (AA) and bolt (BB) into panel (A).

 □ b) Insert lock (CC) into panels (B) and (C),and partitions (D) and (E).

Cam lock bolt Cam lock

(**CC**) x 8

(**BB**) x 8

Wood dowel

(AA) x 8

**c**) Join panel (A) to the assembled body with dowel (AA).

□ d) Tighten bolt (BB) with lock (CC) in the pre-drilled holes.

Plastic cover

(**DD**) x 8