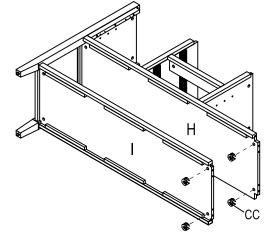

# **4** Attaching the short crossbar and left side panel

a) Join bar (J) to the panel (B) with dowel (AA).

b) Install dowel (AA) and bolt (BB) into panel (B).
 Tighten bar (J) with screw (HH).

d) Join panel (B) to the assembled body and panel (I) with dowel (AA).

 $\hfill\square$  e) Tighten bolt (BB) with lock (CC) in the pre-drilled holes.