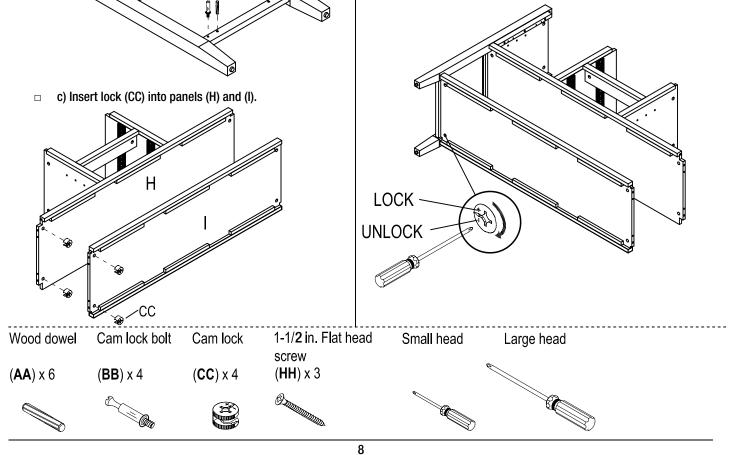

(**BB**) x 4

(AA) x 8

 $\hfill\square$  d) Insert lock (CC) into panels (H) and (I).

 e) Join panel (C) and bar (K) to the assembled body with dowel (AA).

 f) lighten bolt (BB) with lock (GC) in the pre-drilled holes.

#### **HARDWARE INCLUDED**

| Part | Description                   | Quantity |
|------|-------------------------------|----------|
| AA   | Wood dowel                    | 30       |
| BB   | Cam lock bolt                 | 22       |
| CC   | Cam lock                      | 22       |
| DD   | Plastic cover                 | 12       |
| EE   | Knob                          | 4        |
| FF   | Bolt                          | 4        |
| GG   | 1 in.Flat head screw          | 19       |
| HH   | 1-1/2 in.Flat head screw      | 6        |
| II   | 1/2 in.Flat head screw        | 8        |
| JJ   | Magnet                        | 2        |
| KK   | 5/8 in.Round head screw       | 26       |
| LL   | Shelf support                 | 8        |
| MM   | Wire plug                     | 2        |
| NN   | Anti-tipping hardware package | 1        |