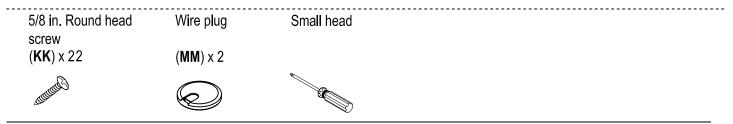

#### **HARDWARE INCLUDED**

| Part | Description                   | Quantity |
|------|-------------------------------|----------|
| AA   | Wood dowel                    | 30       |
| BB   | Cam lock bolt                 | 22       |
| CC   | Cam lock                      | 22       |
| DD   | Plastic cover                 | 12       |
| EE   | Knob                          | 4        |
| FF   | Bolt                          | 4        |
| GG   | 1 in.Flat head screw          | 19       |
| HH   | 1-1/2 in.Flat head screw      | 6        |
| II   | 1/2 in.Flat head screw        | 8        |
| JJ   | Magnet                        | 2        |
| KK   | 5/8 in.Round head screw       | 26       |
| LL   | Shelf support                 | 8        |
| MM   | Wire plug                     | 2        |
| NN   | Anti-tipping hardware package | 1        |