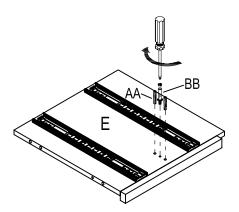

# $\mathbf{2}$ Attaching the right partition

□ a) Install dowel (AA) and bolt (BB) into partition (E).

□ b) Insert lock (CC) into bar (G).

**c)** Join partition (E) to the bar(G) with dowel (AA).

**d)** Tighten bolt (BB) with lock (CC) in the pre-drilled hole.