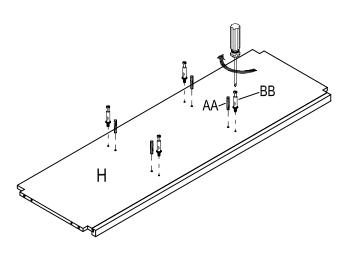

# ${f 3}$ Attaching the fixed panel

a) Install dowel (AA) and bolt (BB) into panel (H).

□ b) Insert lock (CC) into partitions (D) and (E).

□ c) Join partitions (D) and (E) to the panel (H) with dowel (AA).

**d)** Tighten bolt (BB) with lock (CC) in the pre-drilled holes.

HOMEDEPOT.COM/HOMEDECORATORS Please contact 1-800-998-7021 for further assistance.