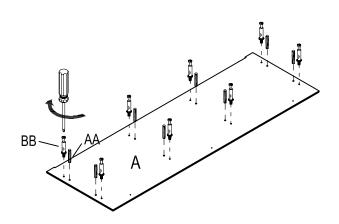

# $\mathbf{6}$ Attaching the top panel

a) Install dowel (AA) and bolt (BB) into panel (A).

 □ b) Insert lock (CC) into panels (B) and (C),and partitions (D) and (E).

Cam lock bolt Cam lock

(**CC**) x 8

(**BB**) x 8

Wood dowel

(AA) x 8

**c**) Join panel (A) to the assembled body with dowel (AA).

□ d) Tighten bolt (BB) with lock (CC) in the pre-drilled holes.

Plastic cover

(**DD**) x 8