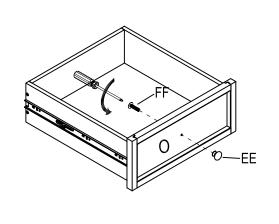

quare$  b) Tighten panel (L) to the assembled body with screws (KK) as shown.





# ${f 8}$ Attaching the adjustable shelf

 $\hfill\square$  Insert shelf supports (LL) in desired positions and place shelf (F) on the supports.





Shelf support

(LL) x 8



# **9** Attaching the door

a) Attach doors (M) and (N) to the assembled body with screw (II) as shown.



□ b) Tighten knob (EE) to doors (M) and (N) with bolt (FF).

শ্বি NOTE: A helper who can hold the door in position makes the door installation easier.



# **10** Assembling the drawer

a) Tighten panels (P) and (Q) to panel (0) with screw (GG).



□ b) Slide panel (S) into the grooves on panels (P) and (Q).



**c)** Tighten panel (R) to the assembled body with screw (GG).



□ d) Tighten knob (EE) to panel (0) with bolt (FF).





# **1** Inserting the drawer

 $\hfill\square$  Insert the drawer into the assembled body as shown.



# **12** Finalizing the assembly

 $\hfill\square$  Install the anti-tipping hardware as shown.









Questions, problems, missing parts? Before returning to the store, call Home Decorators Collection Customer Service. 8 a.m. – 7 p.m., EST, Monday – Friday, 9 a.m. – 6 p.m., EST, Saturday

#### 1-800-998-7021

#### HOMEDEPOT.COM/HOMEDECORATORS

Retain this manual for future use.