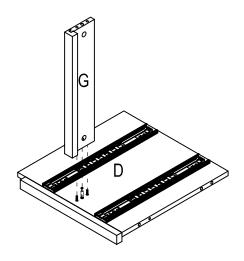

# **1** Attaching the crossbar to the left partition

a) Install dowel (AA) and bolt (BB) into partition (D).

**c)** Join bar (G) to the partition (D) with dowel (AA).

□ b) Insert lock (CC) into bar (G).

 $\hfill\square$  d) Tighten bolt (BB) with lock (CC) in the pre-drilled hole.

# $\mathbf{2}$ Attaching the right partition

□ a) Install dowel (AA) and bolt (BB) into partition (E).

□ b) Insert lock (CC) into bar (G).

**c)** Join partition (E) to the bar(G) with dowel (AA).

**d)** Tighten bolt (BB) with lock (CC) in the pre-drilled hole.