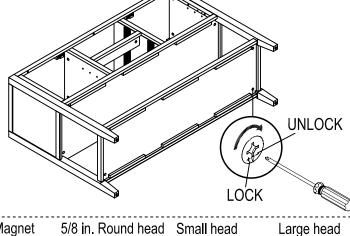

# $\mathbf{6}$ Attaching the top panel

a) Install dowel (AA) and bolt (BB) into panel (A).

 □ b) Insert lock (CC) into panels (B) and (C),and partitions (D) and (E).

Cam lock bolt Cam lock

(**CC**) x 8

(**BB**) x 8

Wood dowel

(AA) x 8

**c**) Join panel (A) to the assembled body with dowel (AA).

□ d) Tighten bolt (BB) with lock (CC) in the pre-drilled holes.

Plastic cover

(**DD**) x 8