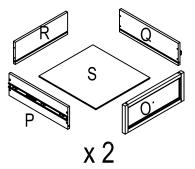

# **10** Assembling the drawer

a) Tighten panels (P) and (Q) to panel (0) with screw (GG).

□ b) Slide panel (S) into the grooves on panels (P) and (Q).

**c)** Tighten panel (R) to the assembled body with screw (GG).