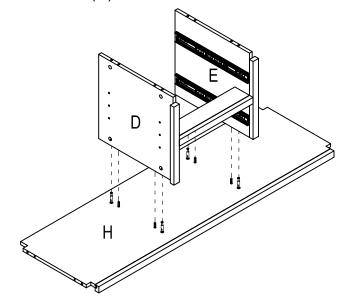

# ${f 3}$ Attaching the fixed panel

a) Install dowel (AA) and bolt (BB) into panel (H).

□ b) Insert lock (CC) into partitions (D) and (E).

□ c) Join partitions (D) and (E) to the panel (H) with dowel (AA).

**d)** Tighten bolt (BB) with lock (CC) in the pre-drilled holes.

HOMEDEPOT.COM/HOMEDECORATORS Please contact 1-800-998-7021 for further assistance.