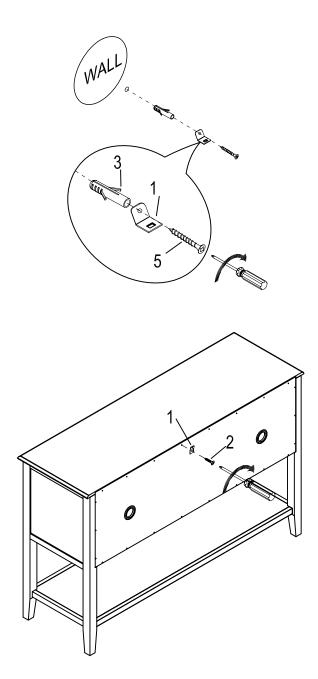

# **12** Finalizing the assembly

 $\hfill\square$  Install the anti-tipping hardware as shown.

Questions, problems, missing parts? Before returning to the store, call Home Decorators Collection Customer Service. 8 a.m. – 7 p.m., EST, Monday – Friday, 9 a.m. – 6 p.m., EST, Saturday