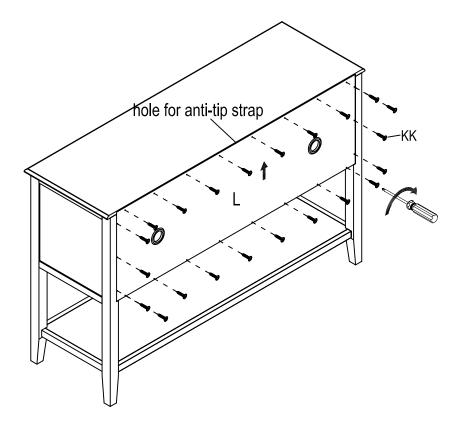

# $\mathbf{7}$ Attaching the back panel

□ a) Install wire plug (MM) into panel (L) as shown.

 $\square$  b) Tighten panel (L) to the assembled body with screws (KK) as shown.

# **12** Finalizing the assembly

 $\hfill\square$  Install the anti-tipping hardware as shown.

Questions, problems, missing parts? Before returning to the store, call Home Decorators Collection Customer Service. 8 a.m. – 7 p.m., EST, Monday – Friday, 9 a.m. – 6 p.m., EST, Saturday