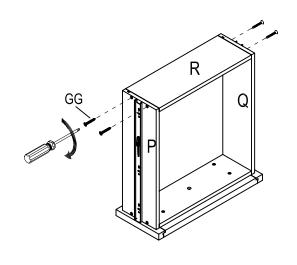

# **10** Assembling the drawer

a) Tighten panels (P) and (Q) to panel (0) with screw (GG).

□ b) Slide panel (S) into the grooves on panels (P) and (Q).

**c)** Tighten panel (R) to the assembled body with screw (GG).