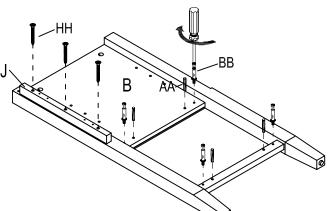

# **4** Attaching the short crossbar and left side panel

a) Join bar (J) to the panel (B) with dowel (AA).

b) Install dowel (AA) and bolt (BB) into panel (B).
 Tighten bar (J) with screw (HH).

d) Join panel (B) to the assembled body and panel (I) with dowel (AA).

 $\hfill\square$  e) Tighten bolt (BB) with lock (CC) in the pre-drilled holes.