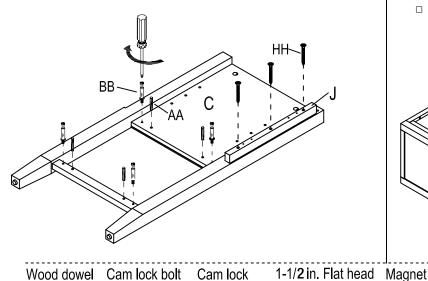

# **1** Attaching the crossbar to the left partition

a) Install dowel (AA) and bolt (BB) into partition (D).

**c)** Join bar (G) to the partition (D) with dowel (AA).

□ b) Insert lock (CC) into bar (G).

 $\hfill\square$  d) Tighten bolt (BB) with lock (CC) in the pre-drilled hole.

# $\mathbf{2}$ Attaching the right partition

□ a) Install dowel (AA) and bolt (BB) into partition (E).

□ b) Insert lock (CC) into bar (G).

**c)** Join partition (E) to the bar(G) with dowel (AA).

**d)** Tighten bolt (BB) with lock (CC) in the pre-drilled hole.

# ${f 3}$ Attaching the fixed panel

a) Install dowel (AA) and bolt (BB) into panel (H).

□ b) Insert lock (CC) into partitions (D) and (E).

□ c) Join partitions (D) and (E) to the panel (H) with dowel (AA).

**d)** Tighten bolt (BB) with lock (CC) in the pre-drilled holes.

HOMEDEPOT.COM/HOMEDECORATORS Please contact 1-800-998-7021 for further assistance.