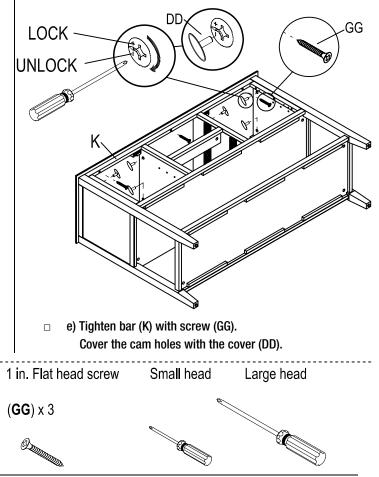

# **10** Assembling the drawer

a) Tighten panels (P) and (Q) to panel (0) with screw (GG).

□ b) Slide panel (S) into the grooves on panels (P) and (Q).

**c)** Tighten panel (R) to the assembled body with screw (GG).