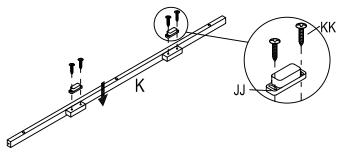

# **5** Attaching the front crossbar, short crossbar and right side panel

a) Attach magnet (JJ) to bar (K) with screw (KK).

□ b) Join bar (J) to the panel (C) with dowel (AA).

c) Install dowel (AA) and bolt (BB) into panel (C).
 Tighten bar (J) with screw (HH).