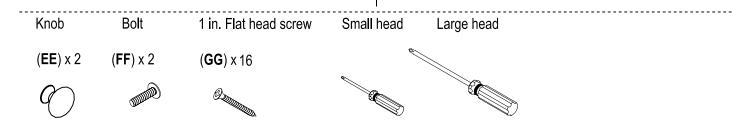

#### **HARDWARE INCLUDED**

| Part | Description                   | Quantity |
|------|-------------------------------|----------|
| AA   | Wood dowel                    | 30       |
| BB   | Cam lock bolt                 | 22       |
| CC   | Cam lock                      | 22       |
| DD   | Plastic cover                 | 12       |
| EE   | Knob                          | 4        |
| FF   | Bolt                          | 4        |
| GG   | 1 in.Flat head screw          | 19       |
| HH   | 1-1/2 in.Flat head screw      | 6        |
| II   | 1/2 in.Flat head screw        | 8        |
| JJ   | Magnet                        | 2        |
| KK   | 5/8 in.Round head screw       | 26       |
| LL   | Shelf support                 | 8        |
| MM   | Wire plug                     | 2        |
| NN   | Anti-tipping hardware package | 1        |