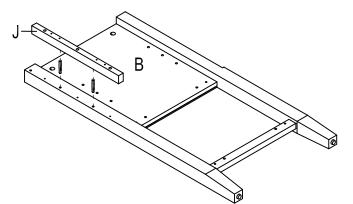

# **4** Attaching the short crossbar and left side panel

a) Join bar (J) to the panel (B) with dowel (AA).

b) Install dowel (AA) and bolt (BB) into panel (B).
 Tighten bar (J) with screw (HH).

d) Join panel (B) to the assembled body and panel (I) with dowel (AA).