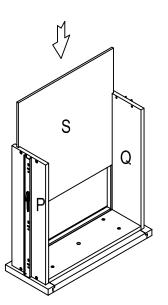

# **10** Assembling the drawer

a) Tighten panels (P) and (Q) to panel (0) with screw (GG).

□ b) Slide panel (S) into the grooves on panels (P) and (Q).

**c)** Tighten panel (R) to the assembled body with screw (GG).