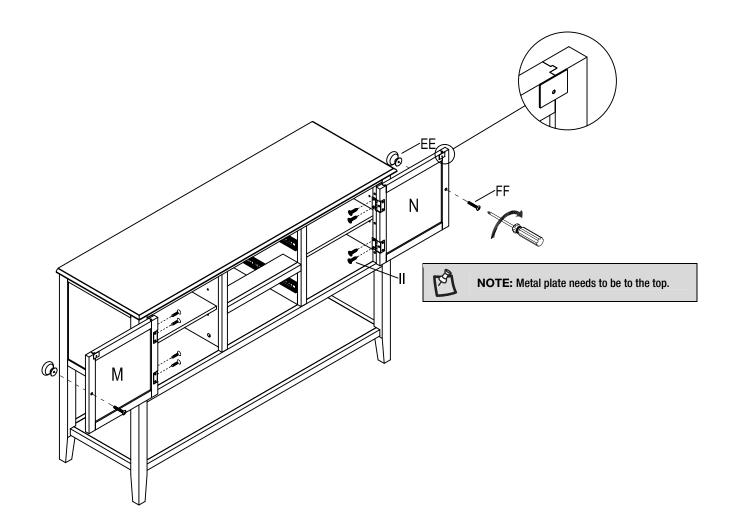

# **9** Attaching the door

a) Attach doors (M) and (N) to the assembled body with screw (II) as shown.

□ b) Tighten knob (EE) to doors (M) and (N) with bolt (FF).

শ্বি NOTE: A helper who can hold the door in position makes the door installation easier.