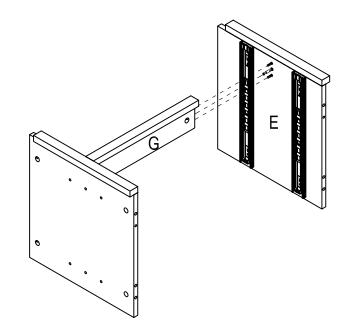

# $\mathbf{2}$ Attaching the right partition

□ a) Install dowel (AA) and bolt (BB) into partition (E).

□ b) Insert lock (CC) into bar (G).

**c)** Join partition (E) to the bar(G) with dowel (AA).

**d)** Tighten bolt (BB) with lock (CC) in the pre-drilled hole.