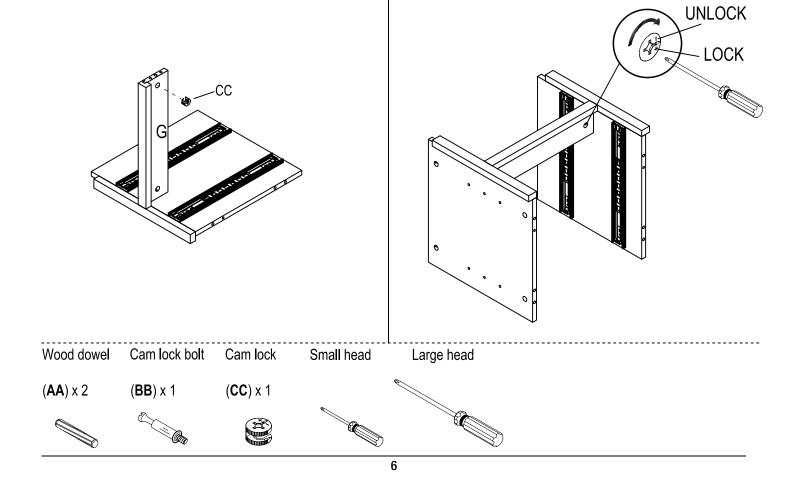

# **1** Attaching the crossbar to the left partition

a) Install dowel (AA) and bolt (BB) into partition (D).

**c)** Join bar (G) to the partition (D) with dowel (AA).

□ b) Insert lock (CC) into bar (G).

 $\hfill\square$  d) Tighten bolt (BB) with lock (CC) in the pre-drilled hole.

# $\mathbf{2}$ Attaching the right partition

□ a) Install dowel (AA) and bolt (BB) into partition (E).

□ b) Insert lock (CC) into bar (G).

**c)** Join partition (E) to the bar(G) with dowel (AA).

**d)** Tighten bolt (BB) with lock (CC) in the pre-drilled hole.