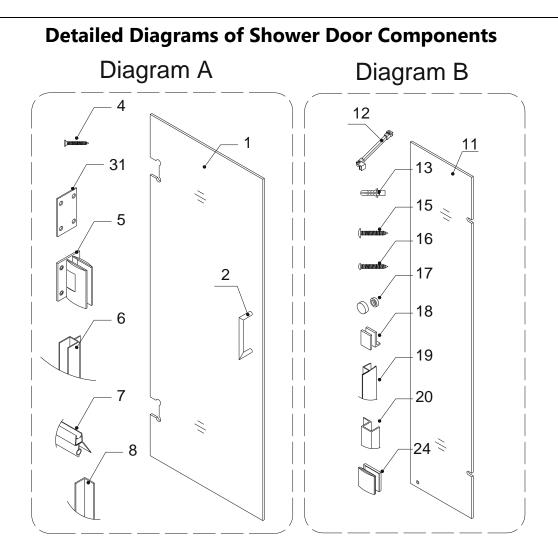

## <u>\*ATTENTION:</u> All parts that marked with the star (\*), not provided with 6" Stationary panel.

| Packing List A |                                         |          |    |                                   |      |
|----------------|-----------------------------------------|----------|----|-----------------------------------|------|
| 01             | Glass door                              | 1рс      | 06 | Side strip (3 sections to cut)    | 1pc  |
| 02             | Handle                                  | 1pc      | 07 | Bottom anti-water strip           | 1pc  |
| 04             | Countersunk screw ST5×70                | 8pcs     | 08 | L-shaped strip (no use)           | 1pc  |
| 05             | Hinge                                   | 2pcs     | 31 | PVC hinge spacer                  | 4pcs |
| Packing List B |                                         |          |    |                                   |      |
| 11             | Stationary glass                        | 1рс      | 17 | Decorative screw cover            | 1pc  |
| 12             | Support bar *                           | 1pc      | 18 | Bottom bracket                    | 1pc  |
| 13             | Wall anchor *                           | 2pcs+1pc | 19 | Anti-water strip (Door)           | 1pc  |
| 15             | Big flat head screw ST4.2 $\times$ 55 * | 2pcs+1pc | 20 | Side anti-water strip (Enclosure) | 1pc  |
| 16             | Round head screw ST4.2×35               | 1рс      | 24 | Wall bracket                      | 2pcs |