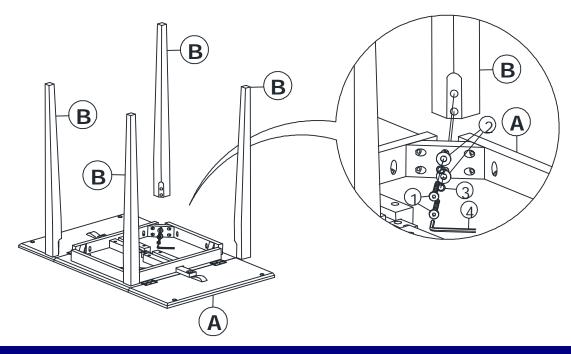

## STEP 1

Attach the Legs (B) to top (A) with bolts (1), and washers (2) and (3) as shown below. Tighten with the Allen key (4).