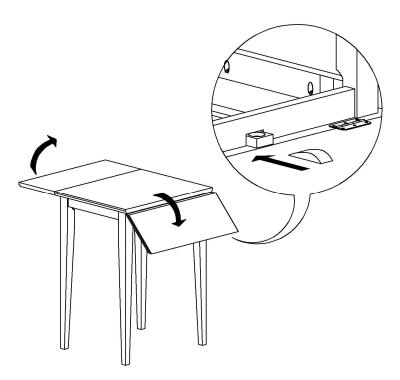

# STEP 2

Hold the dropleaf push and slide the wooden piece from underneath the table top. To lower the dropleaf, carefully hold the dropleaf with one hand and slide the wooden piece from underneath the table top towards the center of the top. Then, gently lower the leaf and place in the down position.