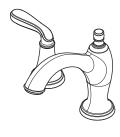

# Northcott™

8"-15" Widespread Faucet

LG49-MGOC Finish(C) ☐ LG49-MGOK Finish(K) ☐ LG49-MGOY Finish(Y) ☐

#### **Features**

- 1.2 GPM Flow Rate
- Fixed Hub
- PVD Finish (K Finish Only)
- Pforever Seal Ceramic Disc Valves
- Pforever Warranty®