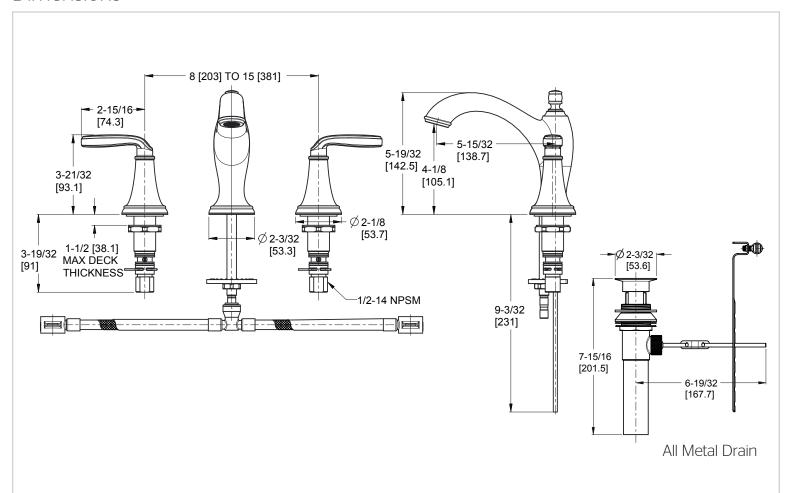

### **Dimensions**

 $\emptyset$ 1 Min to  $\emptyset$ 1-1/2 Max. Deck Hole Openings