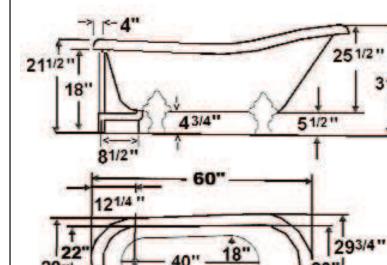

- L: 60"
- W: 30"
- H: 21" (from floor) short end 31" (from floor) tall end

Depth to Overflow: 12 1/2"

The following is recommended for ATS60 slipper tubs: •Faucets: part #4602, 7393 or 7410 •Use with Freestanding Bath Supplies: part #4502-PL •Leg tub drain: part #5599

| Gallon Capacity: | 33       |
|------------------|----------|
| Shipping Weight: | 120 lbs. |
| Empty Weight:    | 58 lbs.  |
| Filled Weight:   | 376 lbs. |

All ATS60 tubs have no faucet holes.

Dimensions of fixture are nominal and specifications subject to change without notice.