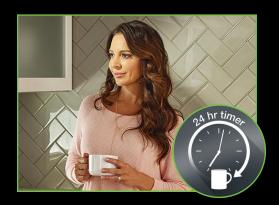

### 4. WAKE UP TO A FRESH POT

Reliable clock with a fully automatic 24-hour programmable timer means your much-needed first cup of coffee will be waiting for you when you want it.