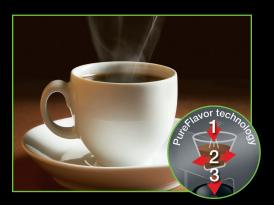

### 1. SATISFACTION IN EVERY CUP

With Braun's innovative PureFlavor system, your coffee is made at the right temperature and the right brewing time to extract the best coffee flavor and aroma.