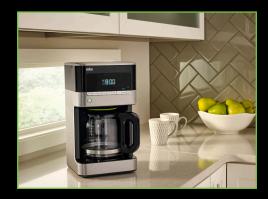

### Savor a world of flavor and aroma.

Just like the perfect brew, quality lies in the details. Braun's BrewSense Drip Coffee Makers blend thoughtful design and reliability to bring you rich, bold coffee in the comfort of your home. The moment the rich aroma of freshly ground, brewed coffee fills the kitchen, you know you're going to have a satisfying cup of savory goodness.

### 6. SMALL IN SIZE, BIG IN FLAVOR

The streamlined design and fully enclosed carafe help minimize wasted space while maximizing your coffee experience. The condensation drip tray ensures the water stays where it belongs – inside the coffee maker.