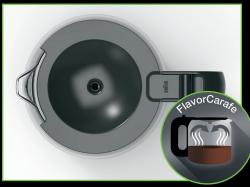

### 2. KEEP THE FLAVOR INSIDE

The unique carafe lid seals in the fresh flavor by minimizing air exposure and the anti-drip system lets you pour with precision – any time during the brewing cycle.