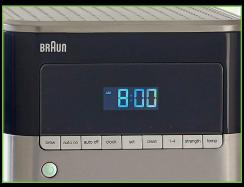

### 5. EASY OPERATION

The digital control panel buttons are displayed in the same way you read – from left to right.