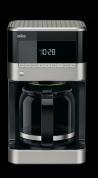

KF7150BK

### BRAUN

**BrewSense** 

DRIP COFFEE MAKERS KF7000BK | KF7150BK

|                                                           | KF7000BK    | KF7150BK                |
|-----------------------------------------------------------|-------------|-------------------------|
| Display                                                   | Backlit LCD | Large Backlit LCD       |
| Body                                                      | Plastic     | Stainless Steel/Plastic |
| PureFlavor Brewing System                                 | V           | <b>✓</b>                |
| Adjustable Strength Settings                              | -           | Regular/Bold            |
| Keep Warm Settings                                        | -           | Low/Medium/High         |
| Internal Water Level Indicator                            | V           | <b>✓</b>                |
| 24-Hour Programmable Timer                                | V           | V                       |
| Self Clean                                                | V           | V                       |
| 1-4 Cup Setting                                           | <b>✓</b>    | V                       |
| Auto On/Off                                               | <b>✓</b>    | V                       |
| 12-Cup FlavorCarafe                                       | V           | V                       |
| Anti-Drip System                                          | V           | V                       |
| Permanent Gold-Tone Cone Filter and Charcoal Water Filter | ~           | ~                       |
| Removable Cone-Shaped Filter Basket                       | V           | <b>✓</b>                |
| Coffee Measuring Scoop                                    | V           | V                       |