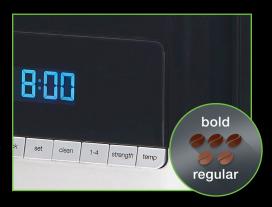

### 3. CONTROL AT YOUR FINGERTIPS

Regular or bold, the strength function\* allows you to personalize each pot, just the way you like it.

\*Not available on the KF7000BK model.

### 4. WAKE UP TO A FRESH POT

Reliable clock with a fully automatic 24-hour programmable timer means your much-needed first cup of coffee will be waiting for you when you want it.