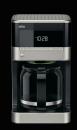

KF7150BK

### **BrewSense**

DRIP COFFEE MAKERS KF7000BK | KF7150BK

### 4. WAKE UP TO A FRESH POT

Reliable clock with a fully automatic 24-hour programmable timer means your much-needed first cup of coffee will be waiting for you when you want it.

### 5. EASY OPERATION

The digital control panel buttons are displayed in the same way you read – from left to right.