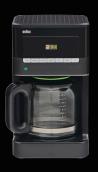

### 2. KEEP THE FLAVOR INSIDE

The unique carafe lid seals in the fresh flavor by minimizing air exposure and the anti-drip system lets you pour with precision – any time during the brewing cycle.

### 6. SMALL IN SIZE, BIG IN FLAVOR

The streamlined design and fully enclosed carafe help minimize wasted space while maximizing your coffee experience. The condensation drip tray ensures the water stays where it belongs – inside the coffee maker.