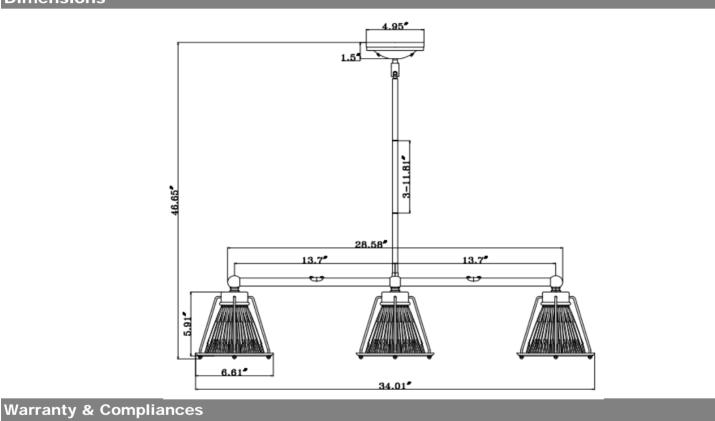

### **Specifications**

| Material Construction: | Formed Steel                                              |
|------------------------|-----------------------------------------------------------|
| Lens:                  | Clear ribbed glass                                        |
| Lens Dimensions:       | 5 7/8" H x 6 5/8" Dia (each)                              |
| Lamp Type & Wattage:   | Three 60W, medium base incandescent lamps (or equivalent) |
| Mounting:              | Ceiling mounted                                           |
| Finish:                | Textured Coffee Bronze finish                             |
| Voltage:               | 120V                                                      |
| Weight:                | 6.6 lbs                                                   |
|                        |                                                           |

#### Dimensions