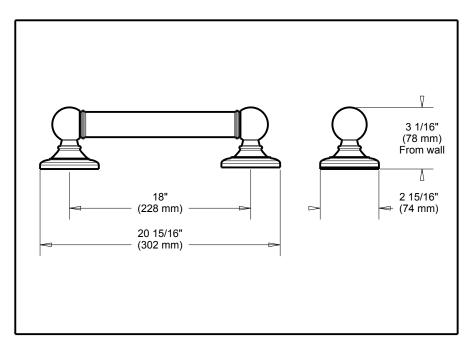

## **ACCESSORIES**

- Crestfield<sup>™</sup> Bath Safety Collection
- Meets ADA Standards
- 18" Grab Bar

Submitted Model No.: \_\_\_\_\_

Specific Features:

## **STANDARD SPECIFICATIONS:**

- •Wood blocking is preferable behind all wall surfaces. If wood blocking is not available, the supplied fasteners are recommended.
- Mounting hardware and mounting template included with product.
- Decorative ADA compliant grab bar when installed per accessibility guidelines of the act.