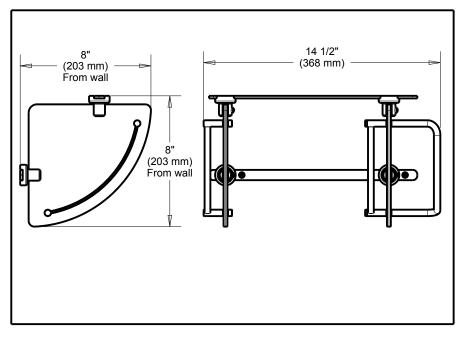

DELTA. ACCESSORIES

Decorative Bath Storage

Double Corner Shelf w/Hand TB

Submitted Model No.:

## **STANDARD SPECIFICATIONS:**

• Wood blocking is preferable behind all wall surfaces. If wood blocking is not available, the following fasteners are suggested: Tile/Masonry-Plastic or lead Anchors Plaster/drywall-Toggle bolts.
Mounting hardware and mounting template included with product.