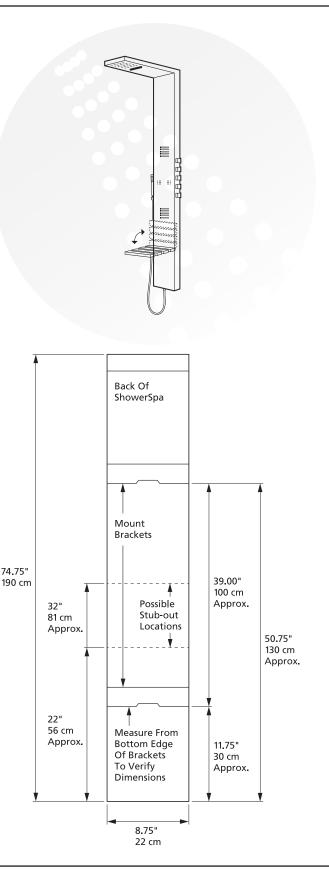

### **PRODUCT FEATURES**

- Surface mounted and completely pre-plumbed, easily retrofit your existing shower without a remodel
- Polished chrome fixtures contrast the durable and attractive matte stainless steel panel
- Thermostatic valve allows you to leave the ShowerSpa set to your desired temperature
- Dual-function rain and waterfall showerhead
- 4 Rejuvenating body jets in two sizes ensure you will hit all the right spots
- Invigorating hand shower with 59" (1.5m) doubleinterlocking stainless steel hose
- Multiple diverters allow you to select functions independently or in tandem
- Run all water pressure to one function or distribute to multiple functions
- Rub tips clean with Spray Straight<sup>™</sup> technology
- · Integrated folding seat made of teak wood

## **SPECIFICATIONS**

- cUPC® approved thermostatic mixing valve provides safety and convenient temperature control
- 1/2" NPT flexible stainless steel braided supply lines
- 2.5 GPM/9.5 LPM Shower System