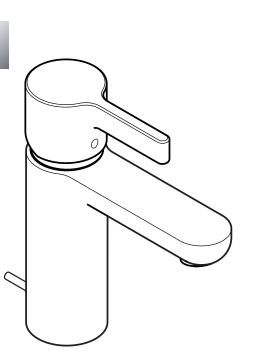

# **Metris S Single-Hole Lavatory Mixer**

### **Product Features**

- Solid brass
- Single-hole mount
- <sup>3</sup>/8" supply hoses
- Single handle with M2 ceramic cartridge
- 1.5 gpm
- Includes pop-up drain